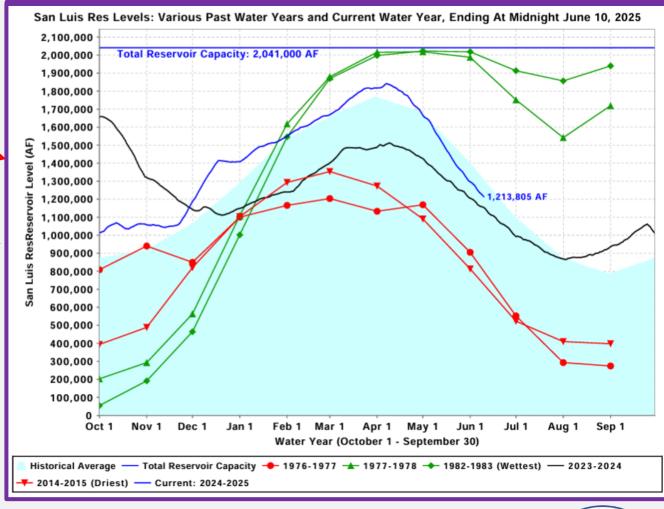

**Precipitation Stations – North Sierra** 









#### **SWP Allocation Timeline**

December 2, 2024: 5% Allocation
December 23, 2024: 15% Allocation
January 28, 2025: 20% Allocation
February 25, 2025: 35% Allocation
March 25, 2025: 40% Allocation
April 29, 2025: 50% Allocation

| SGPWA Portfolio @ 50%      |               |           |  |  |  |  |  |  |  |  |
|----------------------------|---------------|-----------|--|--|--|--|--|--|--|--|
| Source                     | Total (AF)    | Delivered |  |  |  |  |  |  |  |  |
| SWP – Carryover            | 1,217         | ✓         |  |  |  |  |  |  |  |  |
| SWP – Table A              | 8,650         |           |  |  |  |  |  |  |  |  |
| SWP – Ventura              | 5,000         | ✓         |  |  |  |  |  |  |  |  |
| Non-SWP - Nickel Water     | 1,700         | ✓         |  |  |