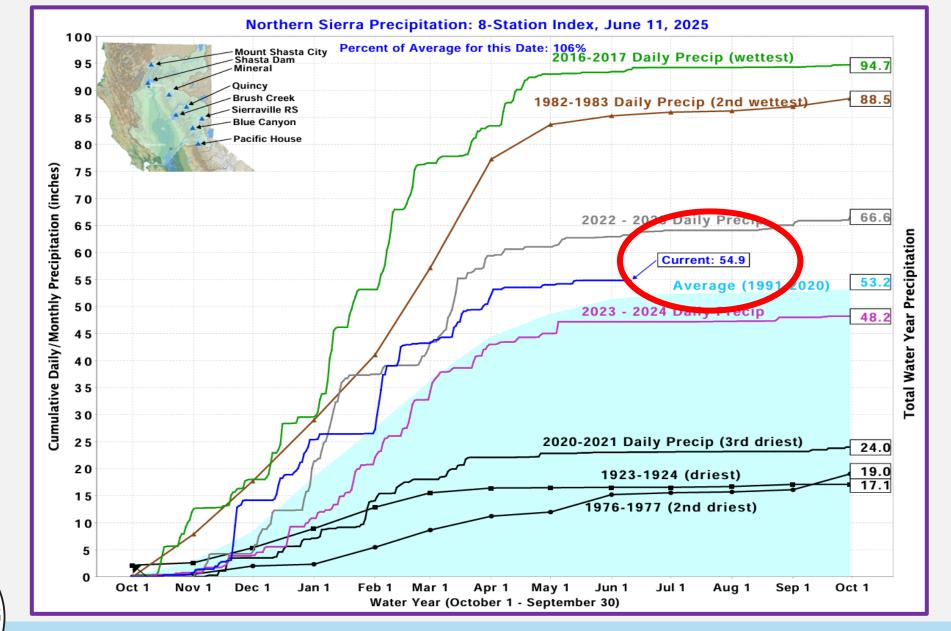

**Precipitation Stations – North Sierra** 









#### **SWP Allocation Timeline**

December 2, 2024: 5% Allocation
December 23, 2024: 15% Allocation
January 28, 2025: 20% Allocation
February 25, 2025: 35% Allocation
March 25, 2025: 40% Allocation
April 29, 2025: 50% Allocation

| SGPWA Portfolio @ 50%      |               |           |  |  |  |  |  |  |  |  |
|----------------------------|---------------|-----------|--|--|--|--|--|--|--|--|
| Source                     | Total (AF)    | Delivered |  |  |  |  |  |  |  |  |
| SWP – Carryover            | 1,217         | ✓         |  |  |  |  |  |  |  |  |
| SWP – Table A              | 8,650         |           |  |  |  |  |  |  |  |  |
| SWP – Ventura              | 5,000         | ✓         |  |  |  |  |  |  |  |  |
| Non-SWP - Ni