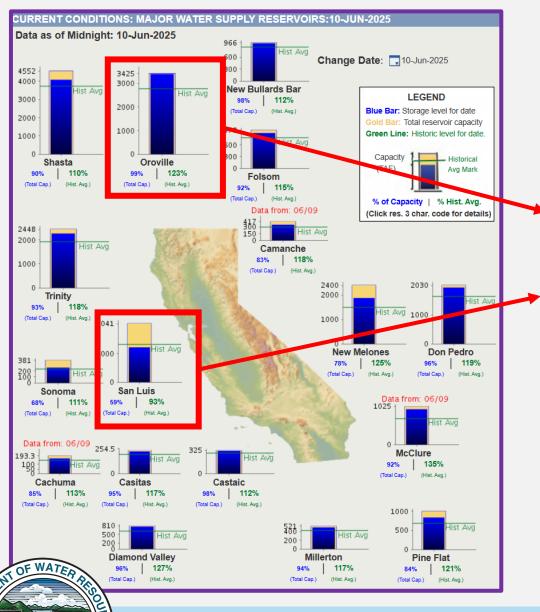

**Precipitation Stations – North Sierra** 









#### **SWP Allocation Timeline**

December 2, 2024: 5% Allocation
December 23, 2024: 15% Allocation
January 28, 2025: 20% Allocation
February 25, 2025: 35% Allocation
March 25, 2025: 40% Allocation
April 29, 2025: 50% Allocation

| SGPWA Portfolio @ 50%      |               |           |  |  |  |  |  |  |  |  |
|----------------------------|---------------|-----------|--|--|--|--|--|--|--|--|
| Source                     | Total (AF)    | Delivered |  |  |  |  |  |  |  |  |
| SWP – Carryover            | 1,217         | ✓         |  |  |  |  |  |  |  |  |
| SWP – Table A              | 8,650         |           |  |  |  |  |  |  |  |  |
| SWP – Ventura              | 5,000         | ✓         |  |  |  |  |  |  |  |  |
| Non-SWP - Nickel Water     | 1,700         | ✓         |  |  |