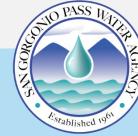

**Precipitation Stations – North Sierra** 









#### **SWP Allocation Timeline**

December 2, 2024: 5% Allocation
December 23, 2024: 15% Allocation
January 28, 2025: 20% Allocation
February 25, 2025: 35% Allocation
March 25, 2025: 40% Allocation
April 29, 2025: 50% Allocation

| SGPWA Portfolio @ 50%      |               |           |  |  |  |  |  |  |  |  |
|----------------------------|---------------|-----------|--|--|--|--|--|--|--|--|
| Source                     | Total (AF)    | Delivered |  |  |  |  |  |  |  |  |
| SWP – Carryover            | 1,217         | ✓         |  |  |  |  |  |  |  |  |
| SWP – Table A              | 8,650         |           |  |  |  |  |  |  |  |  |
| SWP – Ventura              | 5,000         | ✓         |  |  |  |  |  |  |  |  |
| Non-SWP - Nickel Water     | 1,700         | ✓         |  |  |  |  |