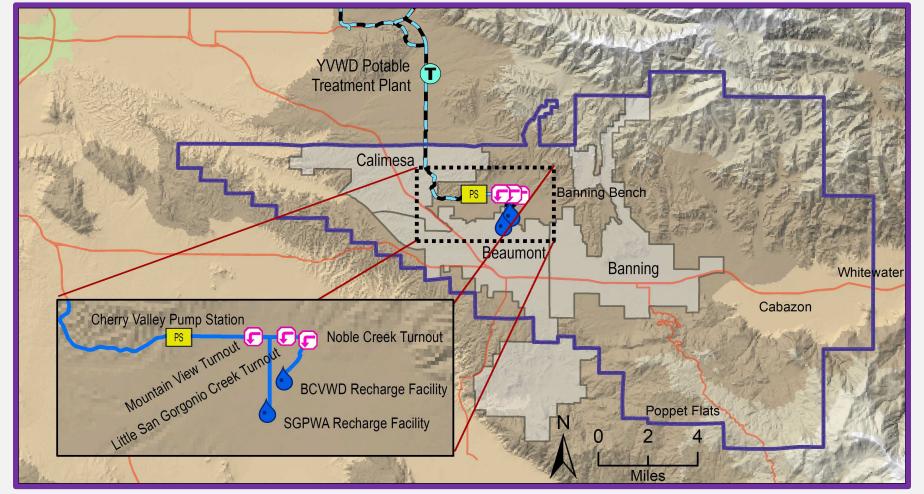

#### SGPWA SWP Deliveries 2023 - Current

**Brookside East Recharge Facility** 

**BCVWD** Recharge Facilities