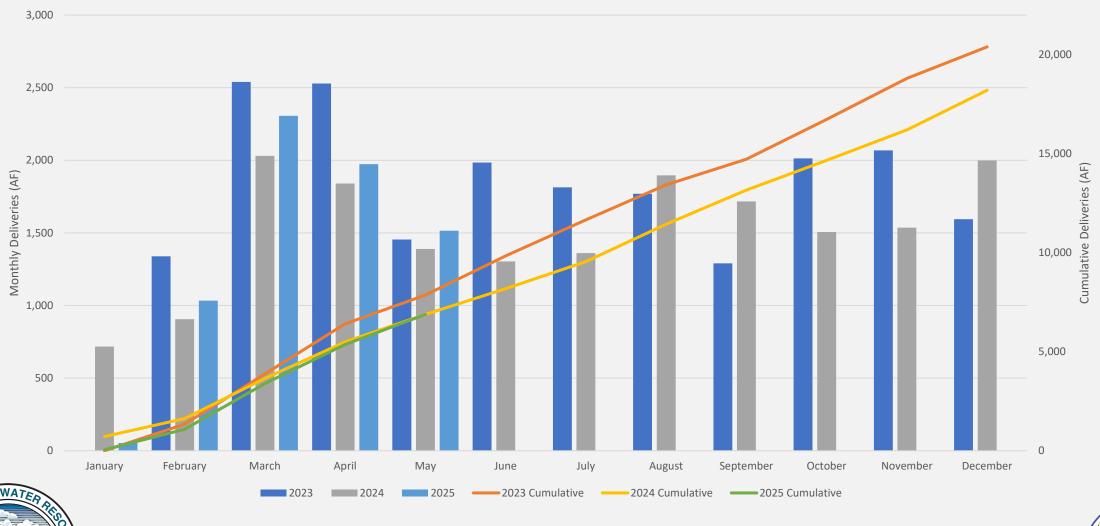

e | 3,000         | ✓         |  |  |  |  |  |  |  |  |
| Total Available Supply     | <u>19,567</u> |           |  |  |  |  |  |  |  |  |



Historic SWP Allocations





### 2025 SWP Allocation & Portfolio Update



|          | Jan | Feb   | Mar   | Apr   | May   | Jun   | Jul | Aug | Sept | Oct | Nov | Dec | Total |  |
|----------|-----|-------|-------|-------|-------|-------|-----|-----|------|-----|-----|-----|-------|--|
| Recharge | 53  | 1,034 | 2,306 | 1,973 | 1,515 | 2,000 |     |     |      |     |     |     | 8,881 |  |
| Direct   | 0   | 0     | 13    | 0     | 0     | 0     |     |     |      |     |     |     | 13    |  |

\*Estimated
\*From Local Storage



## **Local Deliveries 2025 (acre-feet)**

Subject to Final Verification



#### SGPWA SWP Deliveries 2023 - Current











**Brookside East Recharge Facility** 

**BCVWD** Recharge Facilities



# **June Recharge Photos**