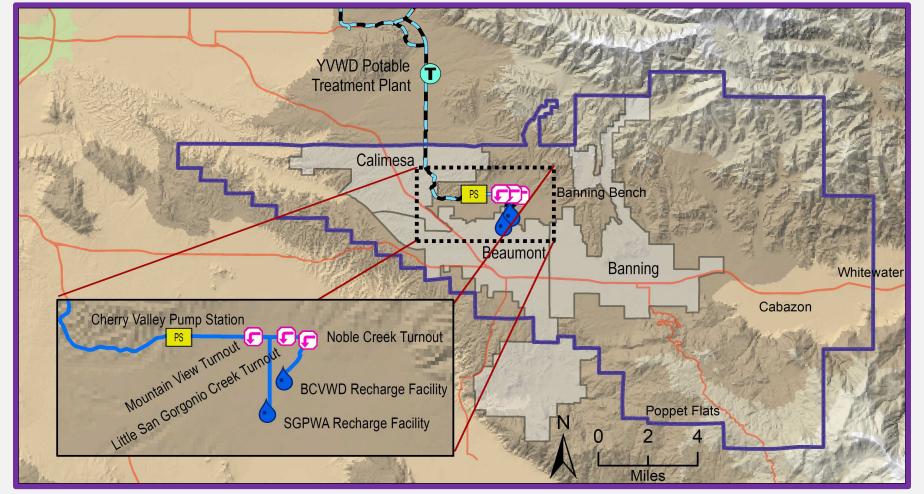

## **Local Deliveries 2025 (acre-feet)**

Subject to Final Verification

**Brookside East Recharge Facility** 

**BCVWD** Recharge Facilities