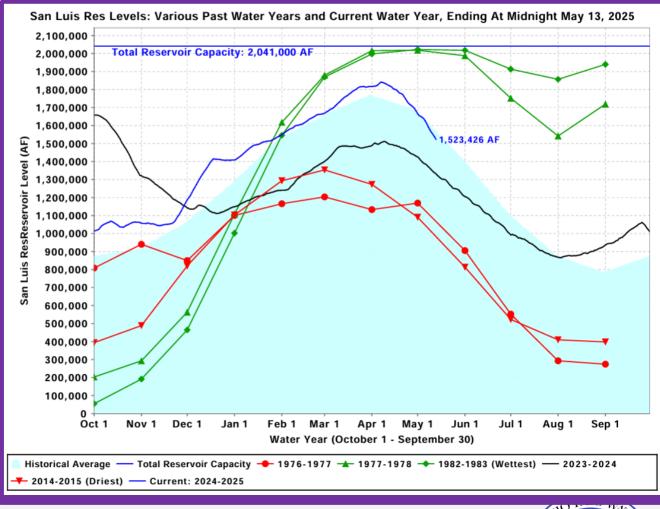

## **Precipitation Stations – North Sierra**







## **SWP Allocation Timeline**

December 2, 2024: 5% Allocation
December 23, 2024: 15% Allocation
January 28, 2025: 20% Allocation
February 25, 2025: 35% Allocation
March 25, 2025: 40% Allocation
April 29, 2025: 50% Allocation

| SGPWA Portfolio @ 50%      |               |           |  |  |  |  |  |  |  |
|----------------------------|---------------|-----------|--|--|--|--|--|--|--|
| Source                     | Total (AF)    | Delivered |  |  |  |  |  |  |  |
| SWP – Carryover            | 1,217         | ✓         |  |  |  |  |  |  |  |
| SWP – Table A              | 8,650         |           |  |  |  |  |  |  |  |
| SWP – Ventura              | 5,000         |           |  |  |  |  |  |  |  |
| Non-SWP - Nickel Water     | 1,700         | ✓         |  |  |  |  |  |  |  |
| City o