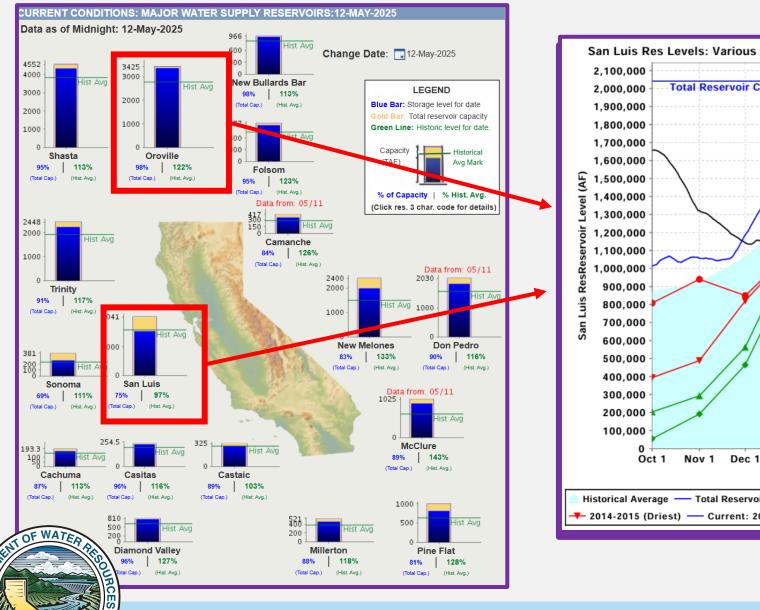

## **Precipitation Stations – North Sierra**







## **SWP Allocation Timeline**

December 2, 2024: 5% Allocation
December 23, 2024: 15% Allocation
January 28, 2025: 20% Allocation
February 25, 2025: 35% Allocation
March 25, 2025: 40% Allocation
April 29, 2025: 50% Allocation

| SGPWA Portfolio @ 50%      |               |           |  |  |  |  |  |  |  |
|----------------------------|---------------|-----------|--|--|--|--|--|--|--|
| Source                     | Total (AF)    | Delivered |  |  |  |  |  |  |  |
| SWP – Carryover            | 1,217         | ✓         |  |  |  |  |  |  |  |
| SWP – Table A              | 8,650         |           |  |  |  |  |  |  |  |
| SWP – Ventura              | 5,000         |           |  |  |  |  |  |  |  |
| Non-SWP - Nickel Water     | 1,700         | ✓         |  |  |  |  |  |  |  |
| City