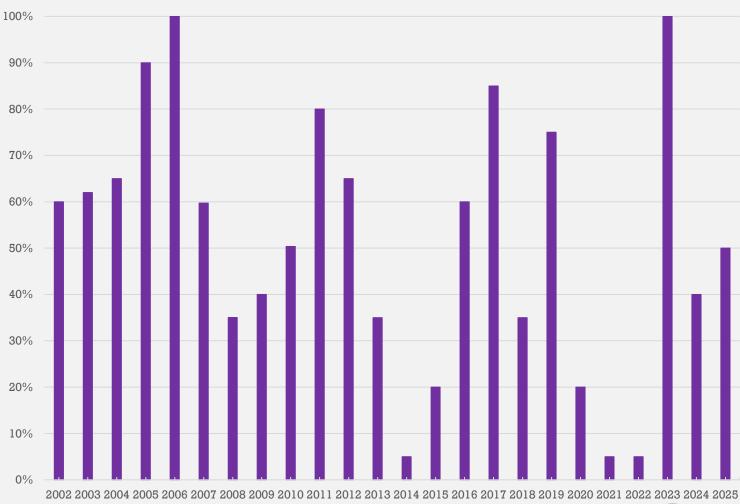

## **SWP Allocation Timeline**

December 2, 2024: 5% Allocation
December 23, 2024: 15% Allocation
January 28, 2025: 20% Allocation
February 25, 2025: 35% Allocation
March 25, 2025: 40% Allocation
April 29, 2025: 50% Allocation

**Historic SWP Allocations** 