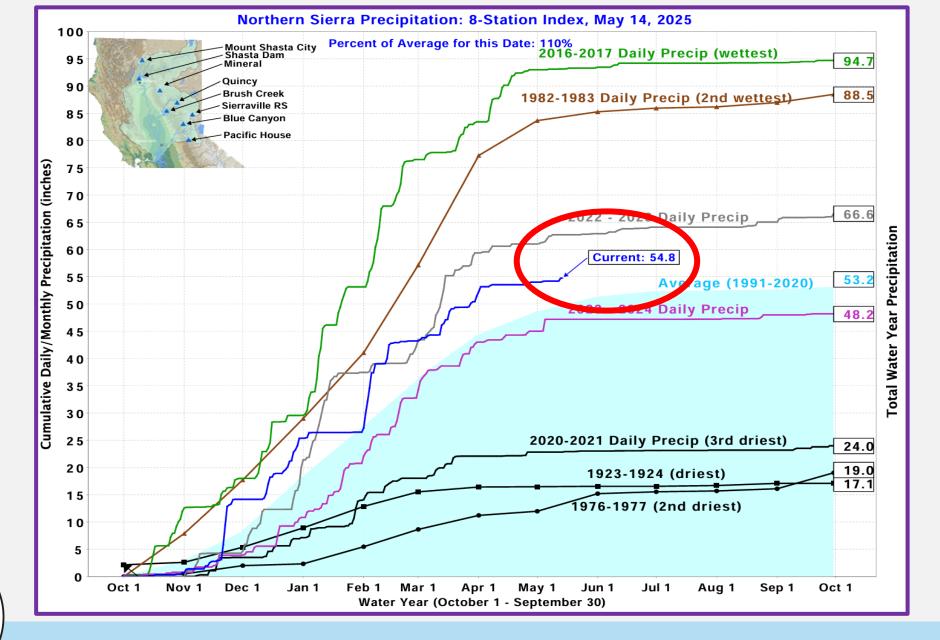

## **Precipitation Stations – North Sierra**







## **SWP Allocation Timeline**

December 2, 2024: 5% Allocation
December 23, 2024: 15% Allocation
January 28, 2025: 20% Allocation
February 25, 2025: 35% Allocation
March 25, 2025: 40% Allocation
April 29, 2025: 50% Allocation

| SGPWA Portfolio @ 50%      |               |           |  |  |  |  |  |  |  |
|----------------------------|---------------|-----------|--|--|--|--|--|--|--|
| Source                     | Total (AF)    | Delivered |  |  |  |  |  |  |  |
| SWP – Carryover            | 1,217         | ✓         |  |  |  |  |  |  |  |
| SWP – Table A              | 8,650         |           |  |  |  |  |  |  |  |
| SWP – Ventura              | 5,000         |           |  |  |  |  |  |  |  |
| Non-SWP - Nickel Water     | 1,7