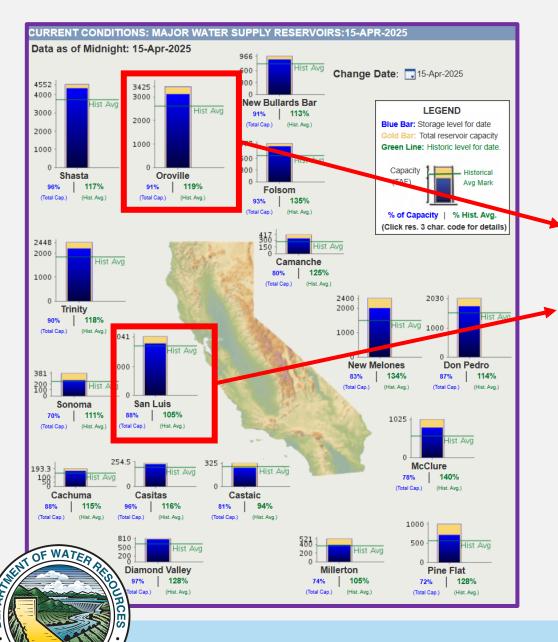

**State Precipitation Stations – North Sierra** 







**Precipitation Stations – North Sierra** 







**Current Reservoir Conditions** 





% of April 1 Average / % of Normal for This Date



| NORTH                                  |      |  |  |  |  |  |  |
|----------------------------------------|------|--|--|--|--|--|--|
| Data as of April 15, 2025              |      |  |  |  |  |  |  |
| Number of Stations Reporting 27        |      |  |  |  |  |  |  |
| Average snow water equivalent (Inches) | 25.4 |  |  |  |  |  |  |
| Percent of April 1 Average (%)         | 98   |  |  |  |  |  |  |
| Percent of normal for this date (%)    | 106  |  |  |  |  |  |  |

| CENTRAL                                |      |  |  |  |  |  |  |
|----------------------------------------|------|--|--|--|--|--|--|
| Data as of April 15, 2025              |      |  |  |  |  |  |  |
| Number of Stations R