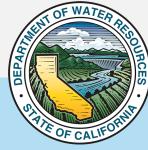

**State Precipitation Stations – North Sierra** 







**Precipitation Stations – North Sierra** 







**Current Reservoir Conditions** 





% of April 1 Average / % of Normal for This Date



| NORTH                                  |      |  |  |  |  |  |  |
|----------------------------------------|------|--|--|--|--|--|--|
| Data as of April 15, 2025              |      |  |  |  |  |  |  |
| Number of Stations Reporting 27        |      |  |  |  |  |  |  |
| Average snow water equivalent (Inches) | 25.4 |  |  |  |  |  |  |
| Percent of April 1 Average (%)         | 98   |  |  |  |  |  |  |
| Percent of normal for this date (%)    | 106  |  |  |  |  |  |  |

| CENTRAL                                |      |  |  |  |  |  |  |
|----------------------------------------|------|--|--|--|--|--|--|
| Data as of April 15, 2025              |