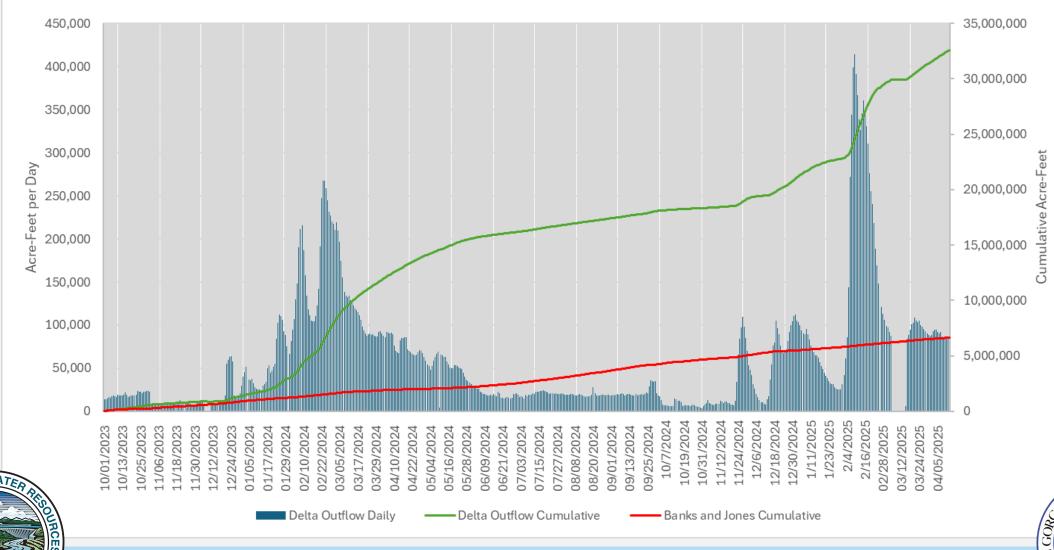

|  |  |
| Average snow water equivalent (Inches) | 14.5 |  |  |  |  |  |  |  |
| Percent of April 1 Average (%)         | 65   |  |  |  |  |  |  |  |
| Percent of normal for this date (%)    | 70   |  |  |  |  |  |  |  |

| STATE                                  |      |  |  |  |  |  |  |
|----------------------------------------|------|--|--|--|--|--|--|
| Data as of April 15, 2025              |      |  |  |  |  |  |  |
| Number of Stations Reporting           | 102  |  |  |  |  |  |  |
| Average snow water equivalent (Inches) | 20.8 |  |  |  |  |  |  |
| Percent of April 1 Average (%)         | 81   |  |  |  |  |  |  |
| Percent of normal for this date (%)    | 86   |  |  |  |  |  |  |

Statewide Average: 81% / 86%



## **April Snowpack Report**

#### Delta Outflows WY23 to current





### **SWP Allocation Timeline**

December 2, 2024: 5% Allocation December 23, 2024: 15% Allocation January 28, 2025: 20% Allocation February 25, 2025: 35% Allocation

March 25, 2025: 40% Allocation

| SGPWA Portfolio @ 40%      |               |           |  |  |  |  |  |  |
|----------------------------|---------------|-----------|--|--|--|--|--|--|
| Source                     | Total (AF)    | Delivered |  |  |  |  |  |  |
| SWP – Carryover            | 1,217         | ✓         |  |  |  |  |  |  |
| SWP – Table A              | 6,920         |           |  |  |  |  |  |  |
| SWP – Ventura              | 4,000         |           |  |  |  |  |  |  |
| Non-SWP - Nickel Water     | 1,700         |           |  |  |  |  |  |  |
| City of Yuba City Purchase | 3,000         | ✓         |