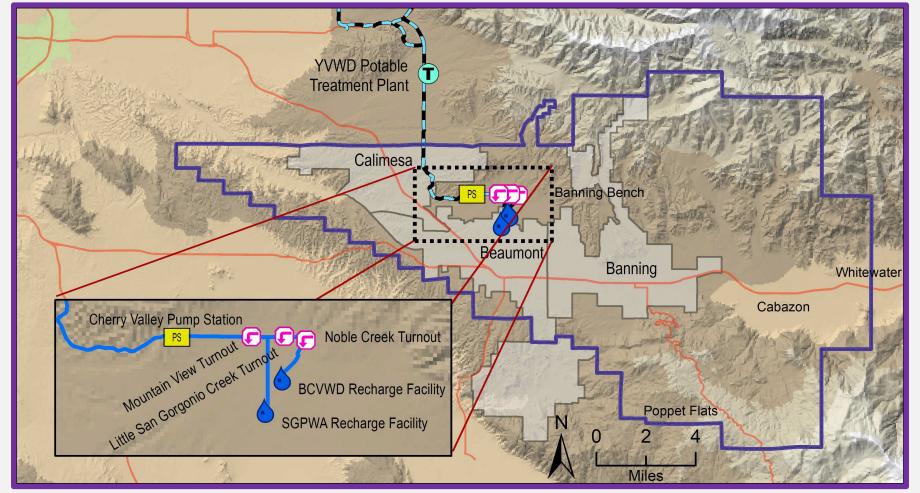

# **Local Deliveries 2025 (acre-feet)**

Subject to Final Verification

**Brookside East Recharge Facility** 

**BCVWD** Recharge Facilities