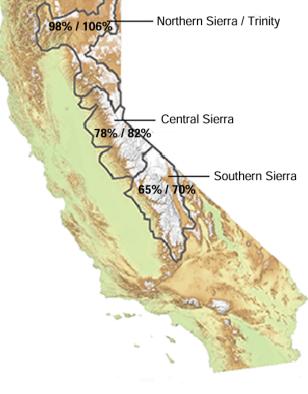

**State Precipitation Stations – North Sierra** 

**Precipitation Stations – North Sierra** 

**Current Reservoir Conditions** 

% of April 1 Average / % of Normal for This Date

| NORTH                                  |      |  |  |  |  |  |  |
|----------------------------------------|------|--|--|--|--|--|--|
| Data as of April 15, 2025              |      |  |  |  |  |  |  |
| Number of Stations Reporting 27        |      |  |  |  |  |  |  |
| Average snow water equivalent (Inches) | 25.4 |  |  |  |  |  |  |
| Percent of April 1 Average (%)         | 98   |  |  |  |  |  |  |
| Percent of normal for this date (%)    | 106  |  |  |  |  |  |  |

| CENTRAL                                |      |  |  |  |  |  |  |
|----------------------------------------|------|--|--|--|--|--|--|
| Data as of April 15, 2025              |      |  |  |  |  |  |  |
| Number of Stations Reporting           | 50   |  |  |  |  |  |  |
| Average snow water equivalent (Inches) | 21.5 |  |  |  |  |  |  |
| Percent of April 1 Average (%)         | 78   |  |  |  |  |  |  |
| Percent of normal for this date (%)    | 82   |  |  |  |  |  |  |

| SOUTH                                  |      |  |  |  |  |  |  |  |
|----------------------------------------|------|--|--|--|--|--|--|--|
| Data as of April 15, 2025              |      |  |  |  |  |  |  |  |
| Number of Stations Reporting           | 25   |  |  |  |  |  |  |  |
| Average snow water equivalent (Inches) | 14.5 |  |  |  |  |  |  |  |
| Percent of April 1 Average (%)         | 65   |  |  |  |  |  |  |  |
| Percent of normal for this date (%)    | 70   |  |  |  |  |  |  |  |

| STATE                                  |      |  |  |  |  |  |  |
|----------------------------------------|------|--|--|--|--|--|--|
| Data as of April 15, 2025              |      |  |  |  |  |  |  |
| Number of Stations Reporting           | 102  |  |  |  |  |  |  |
| Average snow water equivalent (Inches) | 20.8 |  |  |  |  |  |  |
| Percent of April 1 Average (%)         | 81   |  |  |  |  |  |  |
| Percent of normal for this date (%)    | 86   |  |  |  |  |  |  |

Statewide Average: 81% / 86%

## **April Snowpack Report**