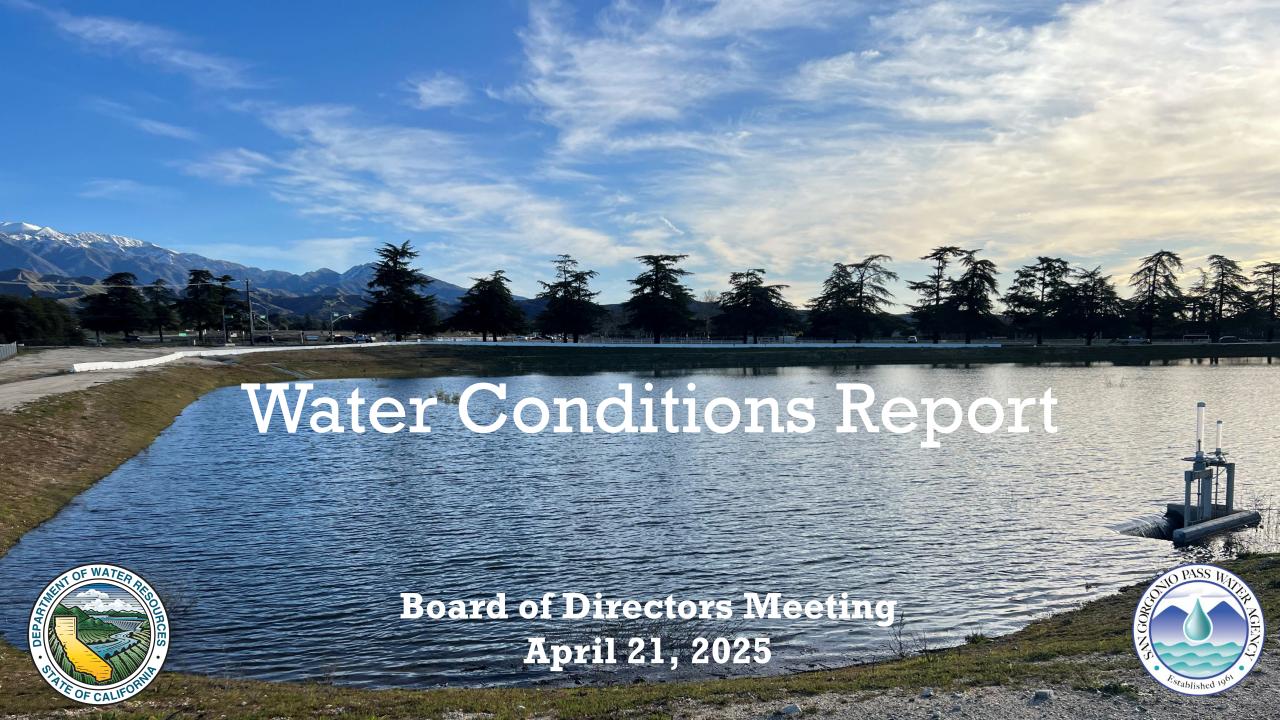

**State Precipitation Stations – North Sierra** 







**Precipitation Stations – North Sierra** 







**Current Reservoir Conditions** 





% of April 1 Average / % of Normal for This Date



| NORTH                                  |      |  |  |  |  |  |  |
|----------------------------------------|------|--|--|--|--|--|--|
| Data as of April 15, 2025              |      |  |  |  |  |  |  |
| Number of Stations Reporting 27        |      |  |  |  |  |  |  |
| Average snow water equivalent (Inches) | 25.4 |  |  |  |  |  |  |
| Percent of April 1 Average (%)         | 98   |  |  |  |  |  |  |
| Percent of normal for this date (%)    | 106  |  |  |  |  |  |  |

| CENTRAL                                |      |  |  |  |  |  |  |
|----------------------------------------|------|-