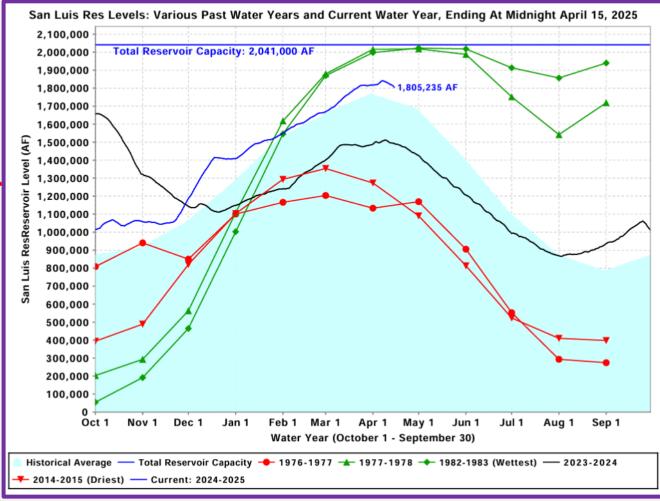

**State Precipitation Stations – North Sierra** 







**Precipitation Stations – North Sierra** 







**Current Reservoir Conditions** 





% of April 1 Average / % of Normal for This Date



| NORTH                                  |      |  |  |  |  |  |  |
|----------------------------------------|------|--|--|--|--|--|--|
| Data as of April 15, 2025              |      |  |  |  |  |  |  |
| Number of Stations Reporting 27        |      |  |  |  |  |  |  |
| Average snow water equivalent (Inches) | 25.4 |  |  |  |  |  |  |
| Percent of April 1 Average (%)         | 98   |  |  |  |  |  |  |
| Percent of normal for this date (%)    | 106  |  |  |  |  |  |  |

| CENTRAL                                |      |  |  |  |  |  |  |
|----------------------------------------|------|--|--|--|--|--|--|
| Data as of April 15, 2025              |      |  |  |  |  |  |  |
| Number of Stations Rep