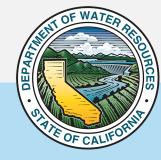

**State Precipitation Stations – North Sierra** 







**Precipitation Stations – North Sierra** 







**Current Reservoir Conditions** 





% of April 1 Average / % of Normal for This Date



| NORTH                                  |      |  |  |  |  |  |  |
|----------------------------------------|------|--|--|--|--|--|--|
| Data as of April 15, 2025              |      |  |  |  |  |  |  |
| Number of Stations Reporting 27        |      |  |  |  |  |  |  |
| Average snow water equivalent (Inches) | 25.4 |  |  |  |  |  |  |
| Percent of April 1 Average (%)         | 98   |  |  |  |  |  |  |
| Percent of normal for this date (%)    | 106  |  |  |  |  |  |  |

| CENTRAL                                |      |  |  |  |  |  |  |
|----------------------------------------|------|--|--