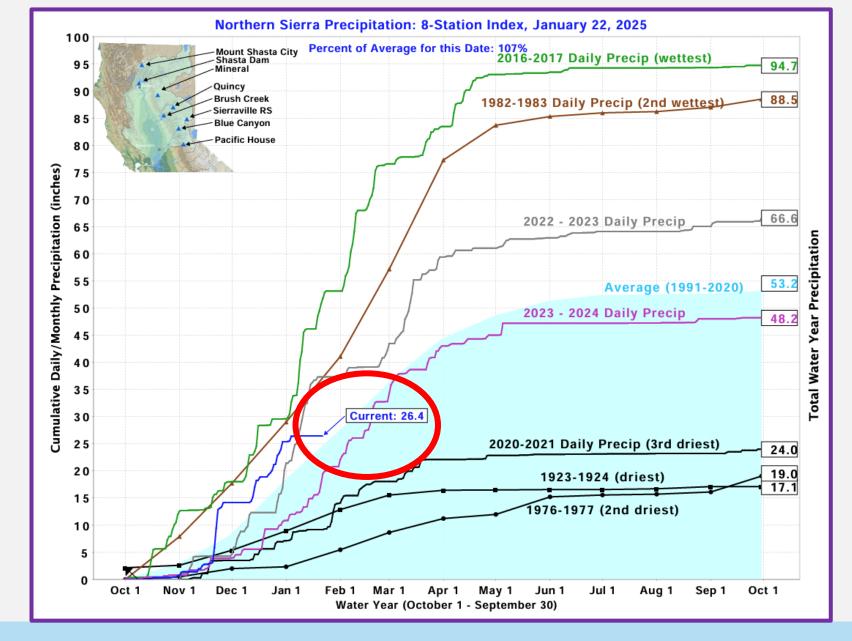

| TOTAL (AF)    | Delivered    |  |
| Total Supply for 2024         | 25,437        |              |  |
| SWP – Carryover SGPWA         | 8,639         | ✓            |  |
| SWP – Carryover Ventura       | 4,178         | $\checkmark$ |  |
| SWP – Table A                 | 6,920         |              |  |
| SWP – Ventura                 | 4,000         | $\checkmark$ |  |
| Non-SWP - Nickel Water        | 1,700         | $\checkmark$ |  |
| Westside Transfer             | 6,000         | ✓            |  |
| Total Delivered in 2024       | <u>18,220</u> |              |  |
| Total Carryover SGPWA in 2025 | <u>1,217</u>  |              |  |





# **2024 Water Delivery Overview**





OF CAL

\*Estimated \*From Local Storage







# **2024 Water Delivery Overview**











#### **Current Reservoir Conditions**

stablished





tablished

#### **Forecasted Hydrologic Conditions**



#### CURRENT REGIONAL SNOWPACK FROM AUTOMATED SNOW SENSORS

% of April 1 Average / % of Normal for This Date



Statewide Average: 40% / 81%

| NORTH                                  |      |  |
|----------------------------------------|------|--|
| Data as of January 17, 2025            |      |  |
| Number of Stations Reporting           | 27   |  |
| Average snow water equivalent (Inches) | 15.4 |  |
| Percent of April 1 Average (%)         | 58   |  |
| Percent of normal for this date (%)    | 119  |  |

| CENTRAL                                |      |  |
|----------------------------------------|------|--|
| Data as of January 17, 2025            |      |  |
| Number