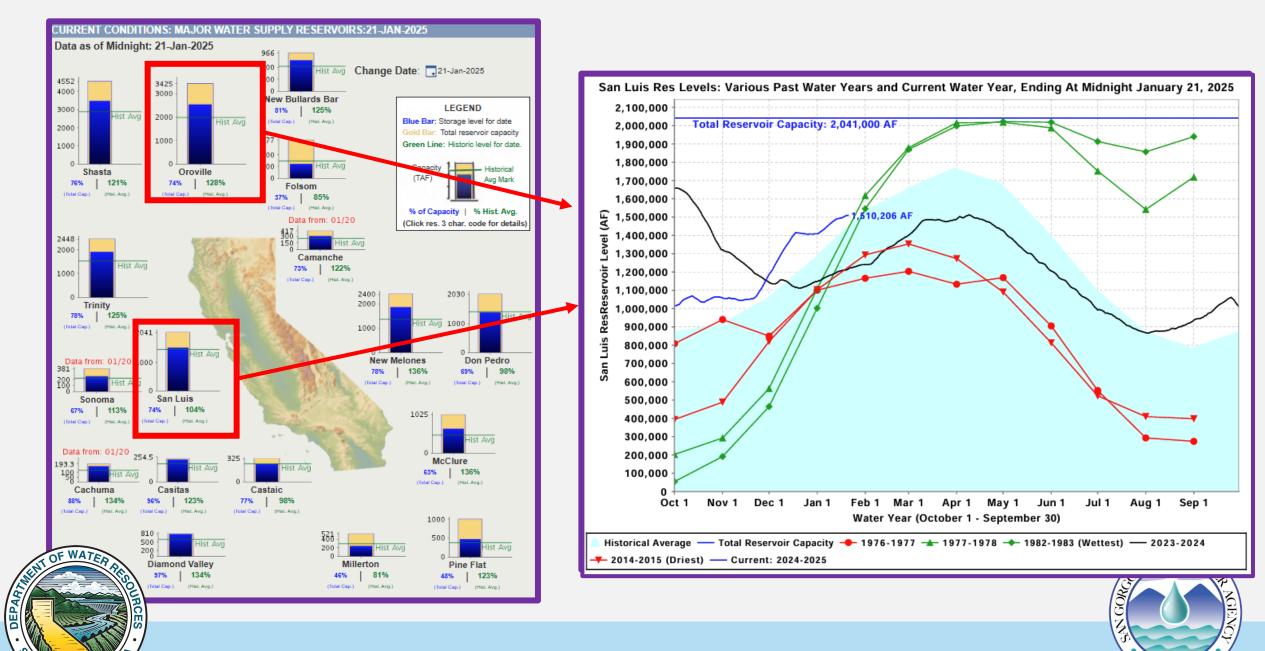

| TOTAL (AF)    | Delivered    |  |
| Total Supply for 2024         | 25,437        |              |  |
| SWP – Carryover SGPWA         | 8,639         | ✓            |  |
| SWP – Carryover Ventura       | 4,178         | $\checkmark$ |  |
| SWP – Table A                 | 6,920         |              |  |
| SWP – Ventura                 | 4,000         | $\checkmark$ |  |
| Non-SWP - Nickel Water        | 1,700         | $\checkmark$ |  |
| Westside Transfer             | 6,000         | ✓            |  |
| Total Delivered in 2024       | <u>18,220</u> |              |  |
| Total Carryover SGPWA in 2025 | <u>1,217</u>  |              |  |





# **2024 Water Delivery Overview**





OF CAL

\*Estimated \*From Local Storage







# **2024 Water Delivery Overview**











#### **Current Reservoir Conditions**

stablished





tablished

#### **Forecasted Hydrologic Conditions**



#### CURRENT REGIONAL SNOWPACK FROM AUTOMATED SNOW SENSORS

% of April 1 Average / % of Normal for This Date



Statewide Average: 40% / 81%

| NORTH                                  |      |  |
|----------------------------------------|------|--|
| Data as of January 17, 2025            |      |  |
| Number of Stations Reporting           | 27   |  |
| Average snow water equivalent (Inches) | 15.4 |  |
| Percent of April 1 Average (%)         | 58   |  |
| Percent of normal for this date (%)    | 119  |  |

| CENTRAL                                |      |  |
|----------------------------------------|------|--|
| Data as of January 17, 2025            |      |  |
| Number of St