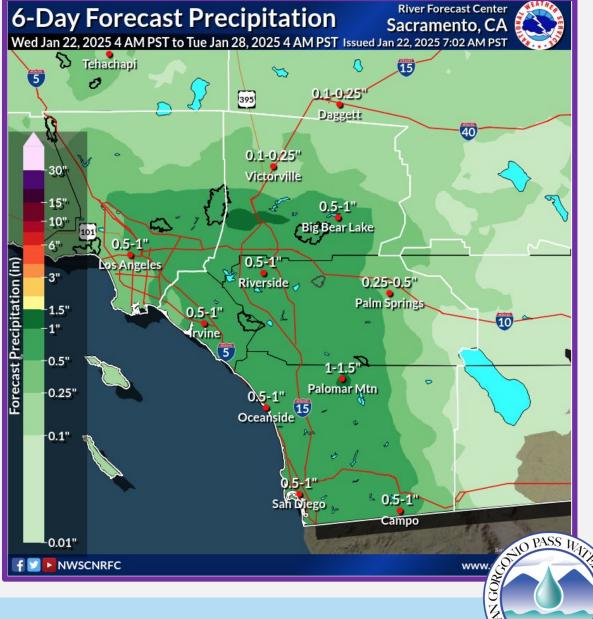

tal Supply for 2024         | 25,437        |              |  |
| SWP – Carryover SGPWA         | 8,639         | ✓            |  |
| SWP – Carryover Ventura       | 4,178         | $\checkmark$ |  |
| SWP – Table A                 | 6,920         |              |  |
| SWP – Ventura                 | 4,000         | $\checkmark$ |  |
| Non-SWP - Nickel Water        | 1,700         | $\checkmark$ |  |
| Westside Transfer             | 6,000         | ✓            |  |
| Total Delivered in 2024       | <u>18,220</u> |              |  |
| Total Carryover SGPWA in 2025 | <u>1,217</u>  |              |  |





# **2024 Water Delivery Overview**





OF CAL

\*Estimated \*From Local Storage







# **2024 Water Delivery Overview**











#### **Current Reservoir Conditions**

stablished





tablished

#### **Forecasted Hydrologic Conditions**



#### CURRENT REGIONAL SNOWPACK FROM AUTOMATED SNOW SENSORS

% of April 1 Average / % of Normal for This Date



Statewide Average: 40% / 81%

| NORTH                                  |      |  |
|----------------------------------------|------|--|
| Data as of January 17, 2025            |      |  |
| Number of Stations Reporting           | 27   |  |
| Average snow water equivalent (Inches) | 15.4 |  |
| Percent of April 1 Average (%)         | 58   |  |
| Percent of normal for this date (%)    | 119  |  |

| CENTRAL                                |      |  |
|----------------------------------------|------|--|
| Data as of January 17, 2025            |      |  |
| Number of Stations Reporting           | 53   |  |
| Average snow w