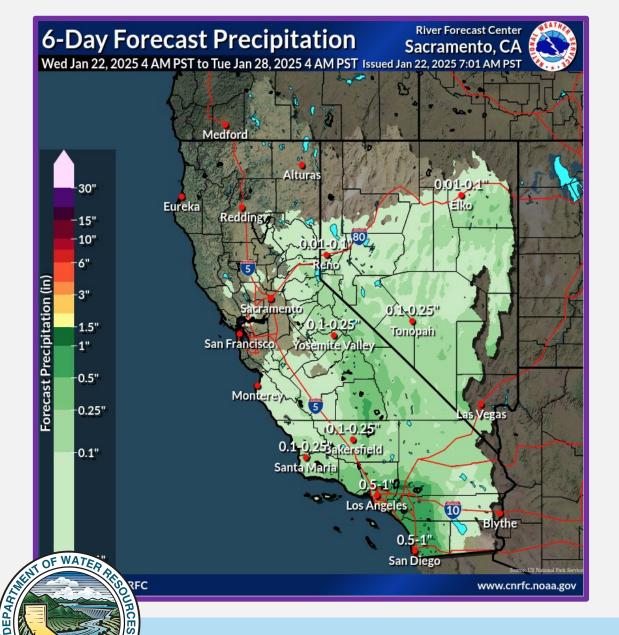

Total Supply for 2024         | 25,437        |              |  |
| SWP – Carryover SGPWA         | 8,639         | ✓            |  |
| SWP – Carryover Ventura       | 4,178         | $\checkmark$ |  |
| SWP – Table A                 | 6,920         |              |  |
| SWP – Ventura                 | 4,000         | $\checkmark$ |  |
| Non-SWP - Nickel Water        | 1,700         | $\checkmark$ |  |
| Westside Transfer             | 6,000         | ✓            |  |
| Total Delivered in 2024       | <u>18,220</u> |              |  |
| Total Carryover SGPWA in 2025 | <u>1,217</u>  |              |  |





# **2024 Water Delivery Overview**





OF CAL

\*Estimated \*From Local Storage







# **2024 Water Delivery Overview**











#### **Current Reservoir Conditions**

stablished





tablished

#### **Forecasted Hydrologic Conditions**



#### CURRENT REGIONAL SNOWPACK FROM AUTOMATED SNOW SENSORS

% of April 1 Average / % of Normal for This Date



Statewide Average: 40% / 81%

| NORTH                                  |      |  |
|----------------------------------------|------|--|
| Data as of January 17, 2025            |      |  |
| Number of Stations Reporting           | 27   |  |
| Average snow water equivalent (Inches) | 15.4 |  |
| Percent of April 1 Average (%)         | 58   |  |
| Percent of normal for this date (%)    | 119  |  |

| CENTRAL                                |      |  |
|----------------------------------------|------|--|
| Data as of January 17, 2025            |      |  |
| Number of Stations Reporting           | 53   |  |
| Average snow