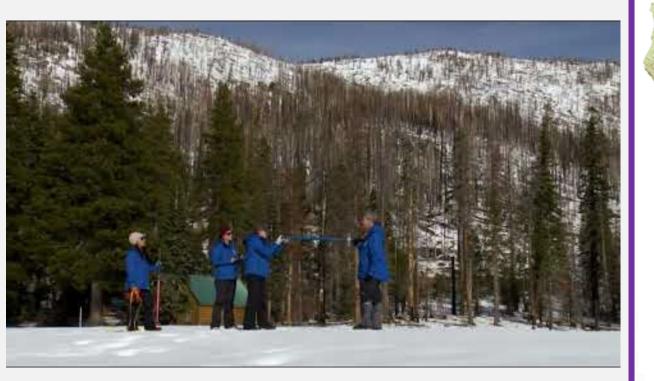

|  |
| SWP – Carryover SGPWA         | 8,639         | ✓            |  |
| SWP – Carryover Ventura       | 4,178         | $\checkmark$ |  |
| SWP – Table A                 | 6,920         |              |  |
| SWP – Ventura                 | 4,000         | $\checkmark$ |  |
| Non-SWP - Nickel Water        | 1,700         | $\checkmark$ |  |
| Westside Transfer             | 6,000         | ✓            |  |
| Total Delivered in 2024       | <u>18,220</u> |              |  |
| Total Carryover SGPWA in 2025 | <u>1,217</u>  |              |  |





# **2024 Water Delivery Overview**





OF CAL

\*Estimated \*From Local Storage







# **2024 Water Delivery Overview**











#### **Current Reservoir Conditions**

stablished





tablished

#### **Forecasted Hydrologic Conditions**



#### CURRENT REGIONAL SNOWPACK FROM AUTOMATED SNOW SENSORS

% of April 1 Average / % of Normal for This Date



Statewide Average: 40% / 81%

| NORTH                                  |      |  |
|----------------------------------------|------|--|
| Data as of January 17, 2025            |      |  |
| Number of Stations Reporting           | 27   |  |
| Average snow water equivalent (Inches) | 15.4 |  |
| Percent of April 1 Average (%)         | 58   |  |
| Percent of normal for this date (%)    | 119  |  |

| CENTRAL                                |      |  |
|----------------------------------------|------|--|
| Data as of January 17, 2025            |      |  |
| Number of Stations Reporting           | 53   |  |
| Average snow water equivalent (Inches) | 10.3 |  |
| Percent of April