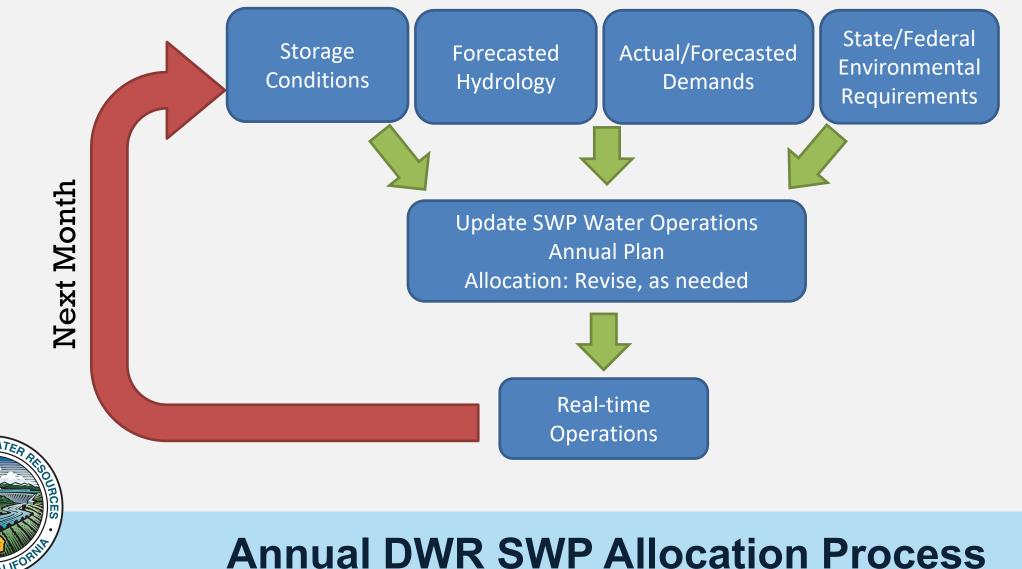

|  |
|----------------------------------------|-----|--|
| Data as of January 17, 2025            |     |  |
| Number of Stations Reporting           | 24  |  |
| Average snow water equivalent (Inches) | 6.3 |  |
| Percent of April 1 Average (%)         | 27  |  |
| Percent of normal for this date (%)    | 54  |  |
|                                        |     |  |

| STATE                                  |      |
|----------------------------------------|------|
| Data as of January 17, 2025            |      |
| Number of Stations Reporting           | 104  |
| Average snow water equivalent (Inches) | 10.7 |
| Percent of April 1 Average (%)         | 40   |
| Percent of normal for this date (%)    | 81   |
|                                        |      |



### **Snowpack Report**







| SGPWA Portfolio @ 15%  |              |           |  |
|------------------------|--------------|-----------|--|
| Source                 | Total (AF)   | Delivered |  |
| SWP – Carryover        | 1,217        |           |  |
| SWP – Table A          | 2,595        |           |  |
| SWP – Ventura          | 1,500        |           |  |
| Non-SWP - Nickel Water | 1,700        |           |  |
| Total Available Supply | <u>7,012</u> |           |  |



O PASS

tablished

**Historic SWP Allocations** 



# **2025 SWP Allocation & Portfolio Update**



A CONTRACTOR AND A CONT

\*Estimated \*From Local Storage





Serviced and upgraded the Pilot Systems on both our Cla-Val's to Stainless Steel



# **Annual Cla-Val Maintenance**