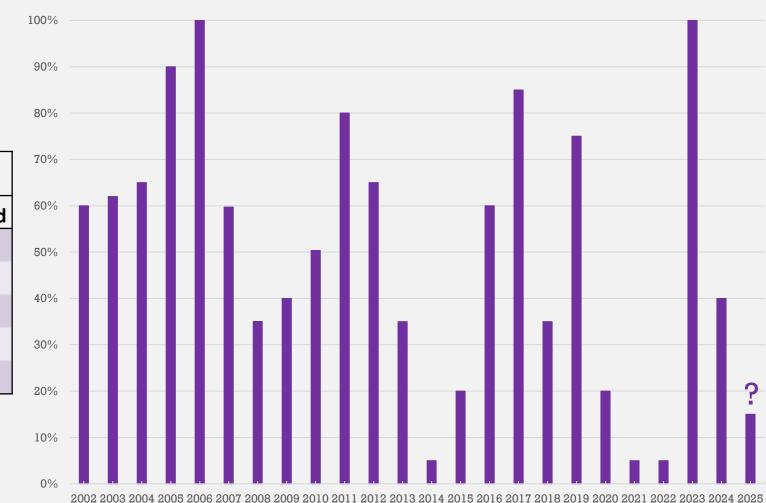

|------|
| Data as of January 17, 2025            |      |
| Number of Stations Reporting           | 104  |
| Average snow water equivalent (Inches) | 10.7 |
| Percent of April 1 Average (%)         | 40   |
| Percent of normal for this date (%)    | 81   |
|                                        |      |



### **Snowpack Report**







| SGPWA Portfolio @ 15%  |              |           |  |
|------------------------|--------------|-----------|--|
| Source                 | Total (AF)   | Delivered |  |
| SWP – Carryover        | 1,217        |           |  |
| SWP – Table A          | 2,595        |           |  |
| SWP – Ventura          | 1,500        |           |  |
| Non-SWP - Nickel Water | 1,700        |           |  |
| Total Available Supply | <u>7,012</u> |           |  |



O PASS

tablished

**Historic SWP Allocations** 



# **2025 SWP Allocation & Portfolio Update**



A CONTRACTOR AND A CONT

\*Estimated \*From Local Storage





Serviced and upgraded the Pilot Systems on both our Cla-Val's to Stainless Steel



# **Annual Cla-Val Maintenance**