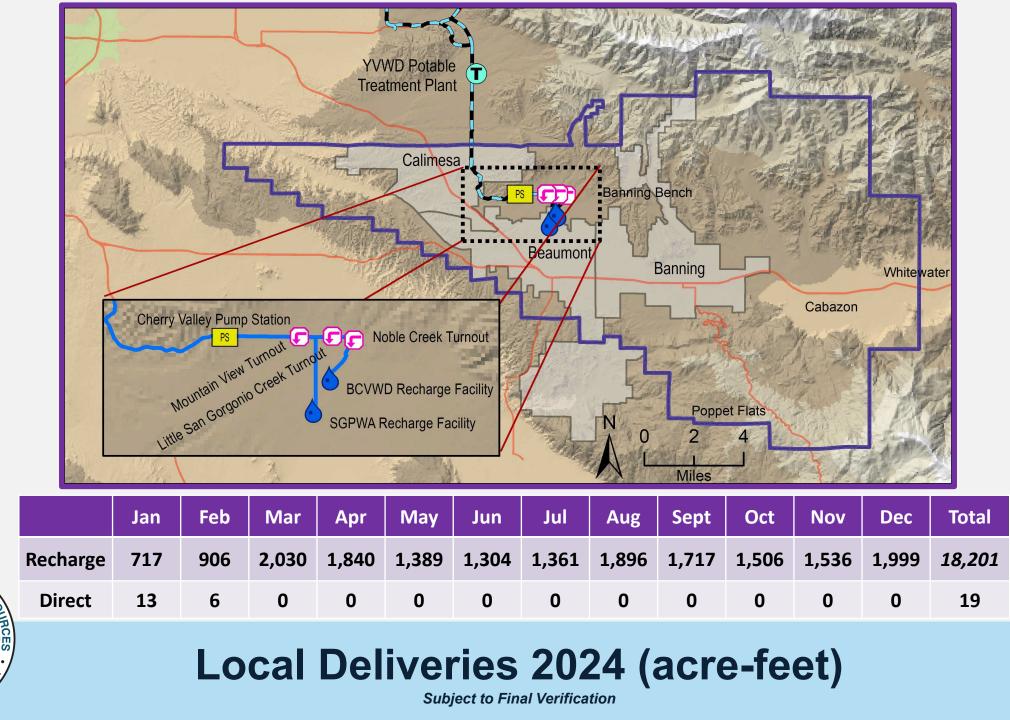

|  |
|-------------------------------|---------------|--------------|--|
| Source                        | TOTAL (AF)    | Delivered    |  |
| Total Supply for 2024         | 25,437        |              |  |
| SWP – Carryover SGPWA         | 8,639         | ✓            |  |
| SWP – Carryover Ventura       | 4,178         | $\checkmark$ |  |
| SWP – Table A                 | 6,920         |              |  |
| SWP – Ventura                 | 4,000         | $\checkmark$ |  |
| Non-SWP - Nickel Water        | 1,700         | $\checkmark$ |  |
| Westside Transfer             | 6,000         | ✓            |  |
| Total Delivered in 2024       | <u>18,220</u> |              |  |
| Total Carryover SGPWA in 2025 | <u>1,217</u>  |              |  |





# **2024 Water Delivery Overview**





OF CAL

\*Estimated \*From Local Storage







# **2024 Water Delivery Overview**











#### **Current Reservoir Conditions**

stablished





tablished

#### **Forecasted Hydrologic Conditions**



#### CURRENT REGIONAL SNOWPACK FROM AUTOMATED SNOW SENSORS

% of April 1 Average / % of Normal for This Date



Statewide Average: 40% / 81%

| NORTH                                  |      |  |
|----------------------------------------|------|--|
| Data as of January 17, 2025            |      |  |
| Number of Stations Reporting           | 27   |  |
| Average snow water equivalent (Inches) | 15.4 |  |
| Percent of April 1 Average (%)         | 58   |  |
| Percent of normal for this date (%)    | 119  |  |

| CENTRAL                                |      |  |
|-------------------------