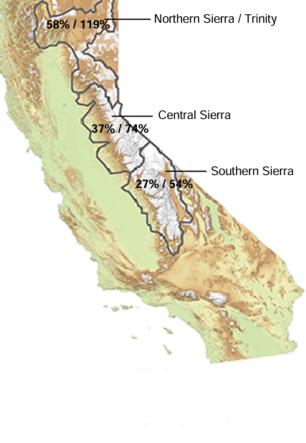

#### CURRENT REGIONAL SNOWPACK FROM AUTOMATED SNOW SENSORS

% of April 1 Average / % of Normal for This Date

Statewide Average: 40% / 81%

| NORTH                                  |      |  |
|----------------------------------------|------|--|
| Data as of January 17, 2025            |      |  |
| Number of Stations Reporting           | 27   |  |
| Average snow water equivalent (Inches) | 15.4 |  |
| Percent of April 1 Average (%)         | 58   |  |
| Percent of normal for this date (%)    | 119  |  |

| CENTRAL                                |      |  |
|----------------------------------------|------|--|
| Data as of January 17, 2025            |      |  |
| Number of Stations Reporting           | 53   |  |
| Average snow water equivalent (Inches) | 10.3 |  |
| Percent of April 1 Average (%)         | 37   |  |
| Percent of normal for this date (%)    | 74   |  |

| SOUTH                                  |     |  |
|----------------------------------------|-----|--|
| Data as of January 17, 2025            |     |  |
| Number of Stations Reporting           | 24  |  |
| Average snow water equivalent (Inches) | 6.3 |  |
| Percent of April 1 Average (%)         | 27  |  |
| Percent of normal for this date (%)    | 54  |  |
|                                        |     |  |

| STATE                                  |      |
|----------------------------------------|------|
| Data as of January 17, 2025            |      |
| Number of Stations Reporting           | 104  |
| Average snow water equivalent (Inches) | 10.7 |
| Percent of April 1 Average (%)         | 40   |
| Percent of normal for this date (%)    | 81   |
|                                        |      |