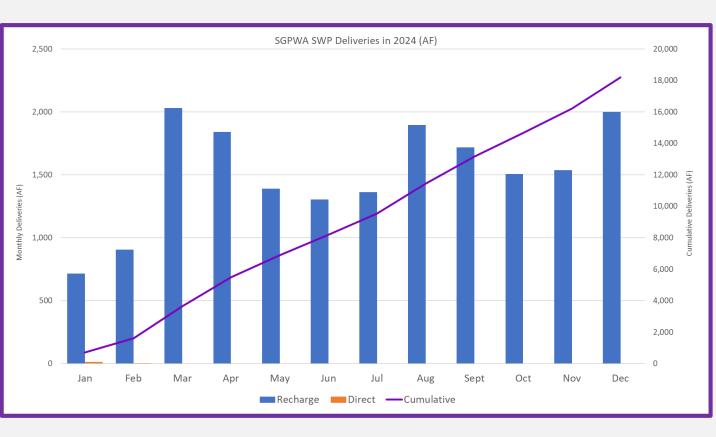

# Water Conditions Report

R A. A.

Board of Directors Meeting January 27, 2025

| SWP Deliveries 2024           |               |              |  |
|-------------------------------|---------------|--------------|--|
| Source                        | TOTAL (AF)    | Delivered    |  |
| Total Supply for 2024         | 25,437        |              |  |
| SWP – Carryover SGPWA         | 8,639         | ✓            |  |
| SWP – Carryover Ventura       | 4,178         | $\checkmark$ |  |
| SWP – Table A                 | 6,920         |              |  |
| SWP – Ventura                 | 4,000         | $\checkmark$ |  |
| Non-SWP - Nickel Water        | 1,700         | $\checkmark$ |  |
| Westside Transfer             | 6,000         | ✓            |  |
| Total Delivered in 2024       | <u>18,220</u> |              |  |
| Total Carryover SGPWA in 2025 | <u>1,217</u>  |              |  |

# **2024 Water Delivery Overview**

OF CAL

\*Estimated \*From Local Storage

# **2024 Water Delivery Overview**