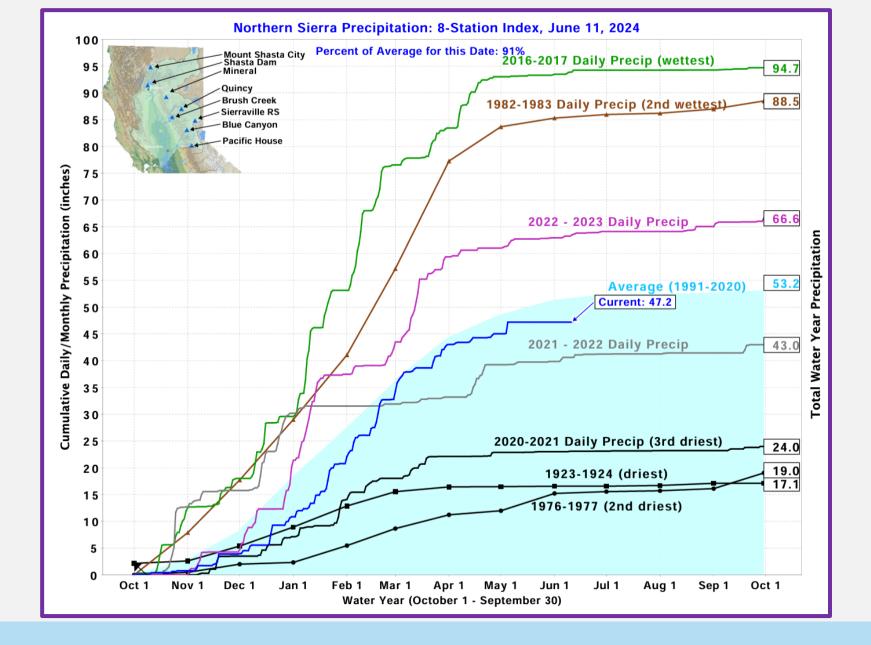

**State Precipitation Stations – North Sierra** 







## **Current Reservoir Conditions**

## 2024 Total SWP Supply







## 2024 SWP Supply Portfolio



|          | Jan | Feb | Mar   | Apr   | May   | Jun   | Jul | Aug | Sept | Oct | Nov | Dec | Total |
|----------|-----|-----|-------|-------|-------|-------|-----|-----|------|-----|-----|-----|-------|
| Recharge | 717 | 906 | 2,030 | 1,840 | 1,389 | 1,400 |     |     |      |     |     |     | 8,282 |
| Direct   | 13  | 6   | 0     | 0     | 0     | 0     |     |     |      |     |     |     | 19    |

\*Estimated
\*From Local Storage



## **Local Deliveries 2024 (acre-feet)**

Subject to Final Verification







**Brookside East Recharge Facility** 

**BCVWD** Recharge Facilities