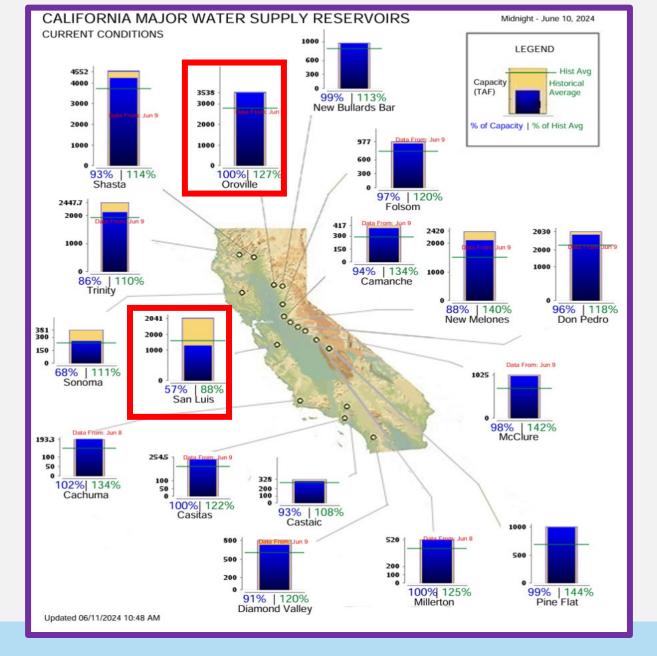

**State Precipitation Stations – North Sierra** 







## **Current Reservoir Conditions**

## 2024 Total SWP Supply







## 2024 SWP Supply Portfolio



|          | Jan | Feb | Mar   | Apr   | May   | Jun   | Jul | Aug | Sept | Oct | Nov | Dec | Total |
|----------|-----|-----|-------|-------|-------|-------|-----|-----|------|-----|-----|-----|-------|
| Recharge | 717 | 906 | 2,030 | 1,840 | 1,389 | 1,400 |     |     |      |     |     |     | 8,282 |
| Direct   | 13  | 6   | 0     | 0     | 0     | 0     |     |     |      |     |     |     | 19    |

\*Estimated
\*From Local Storage



## **Local Deliveries 2024 (acre-feet)**

Subject to Final Verification







**Brookside East Recharge Facility** 

**BCVWD** Recharge Facilities