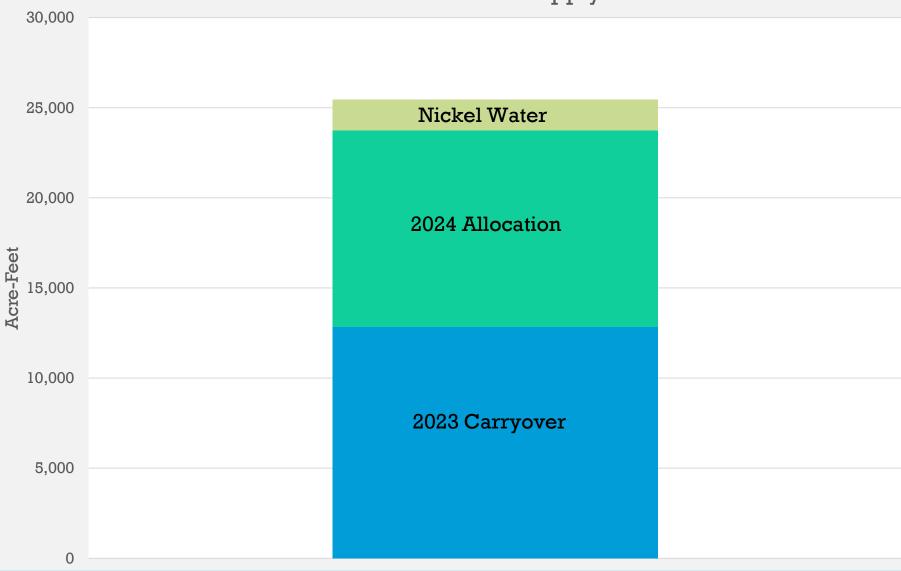

## 2024 Total SWP Supply

## 2024 SWP Supply Portfolio

|          | Jan | Feb | Mar   | Apr   | May   | Jun   | Jul | Aug | Sept | Oct | Nov | Dec | Total |
|----------|-----|-----|-------|-------|-------|-------|-----|-----|------|-----|-----|-----|-------|
| Recharge | 717 | 906 | 2,030 | 1,840 | 1,389 | 1,400 |     |     |      |     |     |     | 8,282 |
| Direct   | 13  | 6   | 0     | 0     | 0     | 0     |     |     |      |     |     |     | 19    |