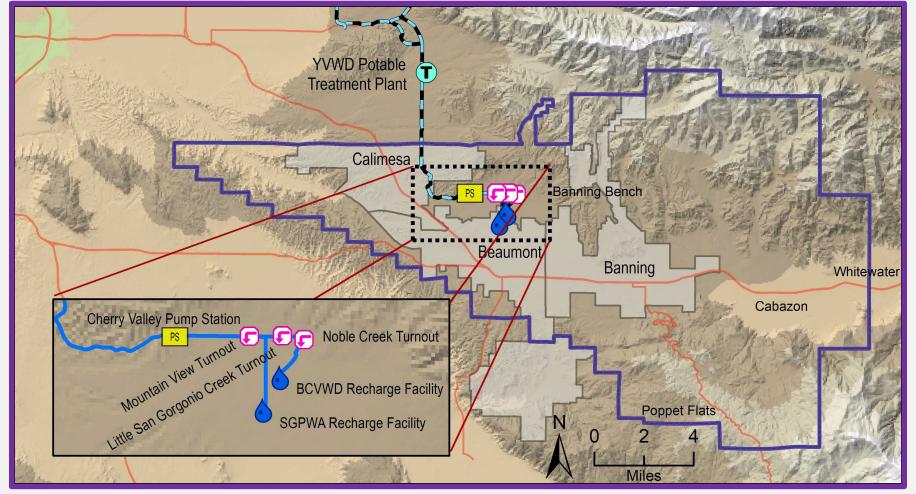

## **Local Deliveries 2024 (acre-feet)**

Subject to Final Verification

**Brookside East Recharge Facility** 

**BCVWD** Recharge Facilities