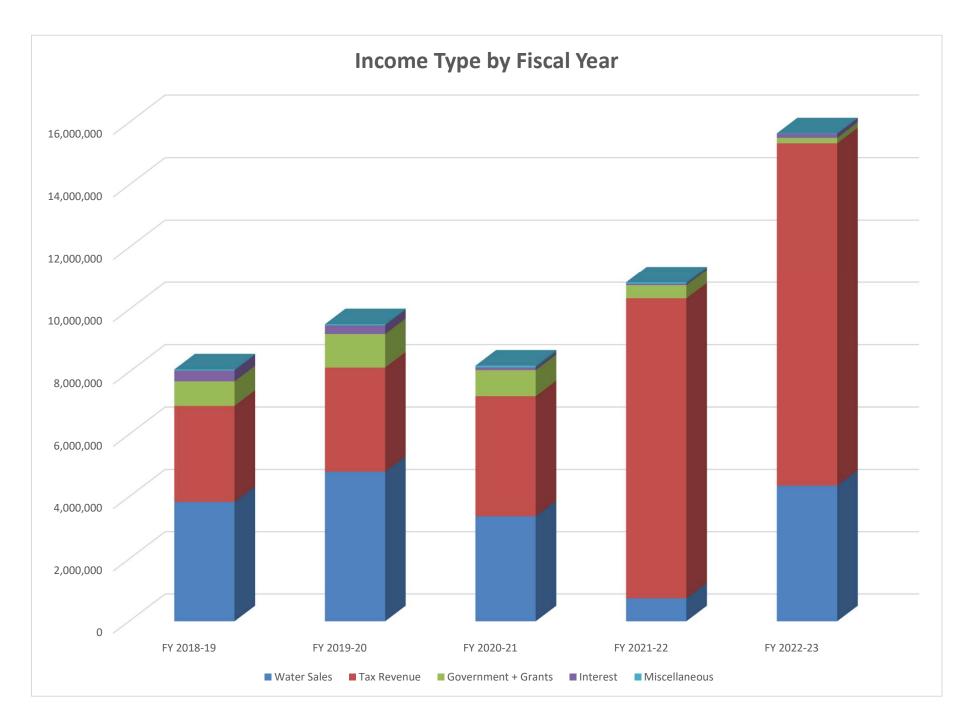

te is complete. In addition, Public Information, Adult Education and Social Media, and Conservation, Education, and Public Relations are combined into Public Information and Education and placed in the Conservation and Education sub-category. **Total expenses are projected to be about \$20.8 million**.

**The Gap Funding program has also expanded.** South Mesa Water Company and High Valleys Water District have been added to the program. A net expense is projected at year-end; offsetting income is expected to be received in the next fiscal year.

Overall, the budget reflects the Agency's commitment to using resources wisely and, at the same time, moving ahead with major projects to meet our commitments to provide an adequate water supply to our region.

Respectfully,

Momas W. Todd. Jr.









#### SAN GORGONIO PASS WATER AGENCY **DRAFT GENERAL FUND AND CONSIGNED FUND BUDGET FOR FY 2024-25 BASED ON APRIL 2024 BUDGET REPORT** FISCAL YEAR JULY 1, 2023 - JUNE 30, 2024 FY JULY 1, 2024 - JUNE 30, 2025 2 5 6 3 4 PROJECTED YEAR PROPOSED FY TOTAL REVISED ACTUAL APRIL REMAINING %Projected BUDGET FND PERCENT 2024 2024-25 to Proposed **GENERAL FUND GENERAL FUND - INCOME** Ref. WATER SALES 7,800,000 4,605,277.95 7,000,000 -10.3% 7,100,000 1.4% 1 2 **NEW -** OTHER WATER SALES 0 new 3 TAX REVENUE 11,800,000 6,189,998.32 11,800,000 0.0% 12.400.000 5.1% 4 INTEREST 130.000 236.650.55 283.981 118.4% 270.000 -4.9% GOV'T CONTRIBUTIONS 5 50.000 0.00 42.000 -16.0% 42.000 0.0% **NEW - GRANT REVENUE** 6,000,000 6 new OTHER MISCELLANEOUS INCOME -69.1% 35,000 1033.4% 7 10,000 2,573.45 3.088 TOTAL G