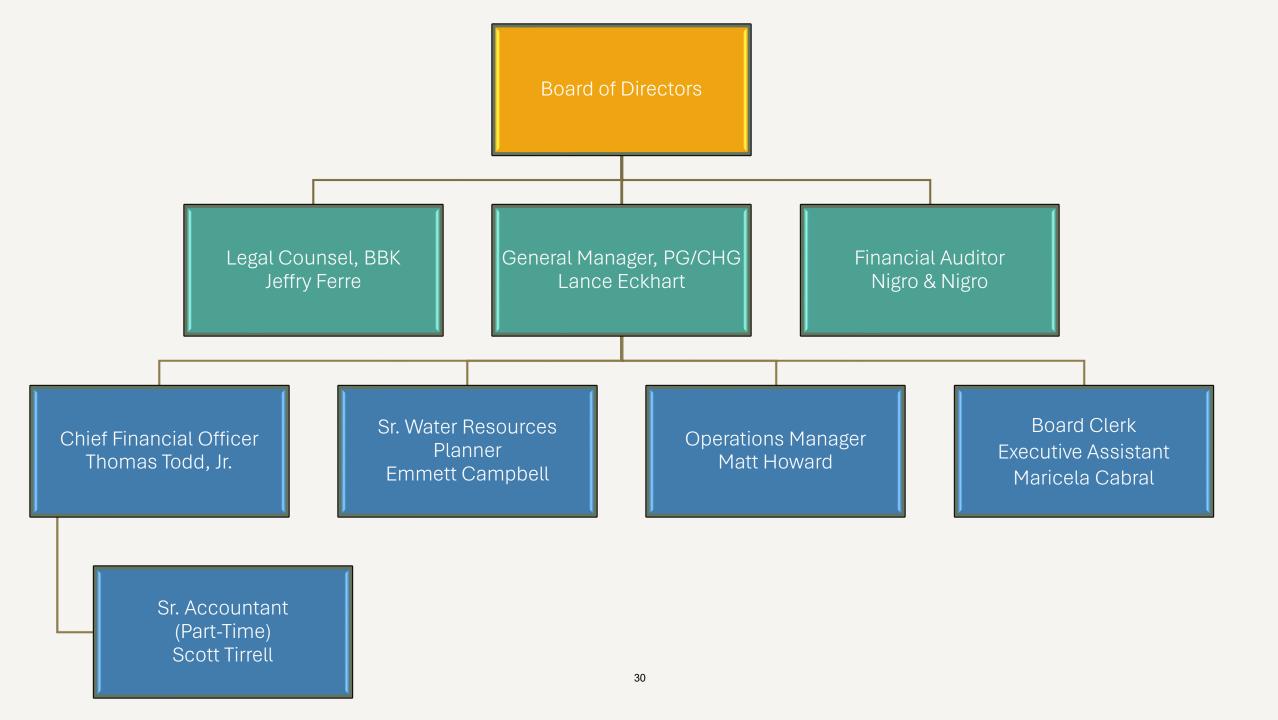

President Mickey Valdivia

Vice President Chander Letulle

Treasurer Robert Ybarra

Secretary Kevin Walton

Directors Dr. Blair M Ball Ron Duncan Larry Smith

General Manager Lance Eckhart, PG, CHG

Legal Counsel Jeffry Ferre

### San Gorgonio Pass Water Agency

**DATE:** May 23, 2024

**TO:** Finance and Budget Committee

**FROM:** Lance Eckhart, General Manager

BY: Tom Todd, Jr., Chief Financial Officer