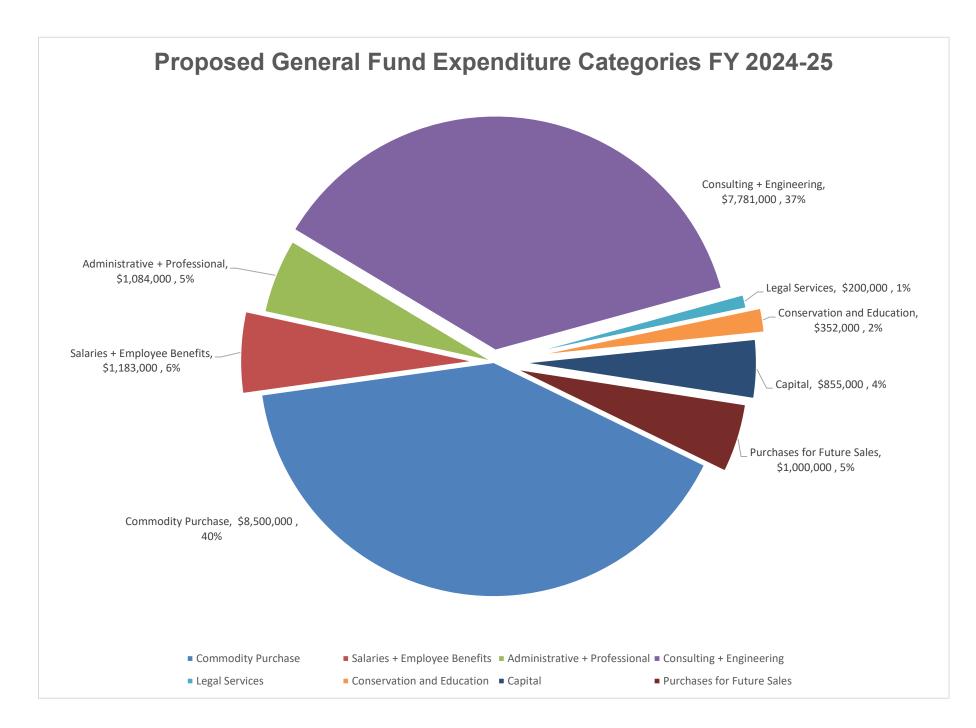

is complete. In addition, Public Information, Adult Education and Social Media, and Conservation, Education, and Public Relations are combined into Public Information and Education and placed in the Conservation and Education sub-category. **Total expenses are projected to be about \$20.8 million**.

**The Gap Funding program has also expanded.** South Mesa Water Company and High Valleys Water District have been added to the program. A net expense is projected at year-end; offsetting income is expected to be received in the next fiscal year.

Overall, the budget reflects the Agency's commitment to using resources wisely and, at the same time, moving ahead with major projects to meet our commitments to provide an adequate water supply to our region.

Respectfully,

Momas W. Todd. Jr.









#### SAN GORGONIO PASS WATER AGENCY **DRAFT GENERAL FUND AND CONSIGNED FUND BUDGET FOR FY 2024-25 BASED ON APRIL 2024 BUDGET REPORT** FISCAL YEAR JULY 1, 2023 - JUNE 30, 2024 FY JULY 1, 2024 - JUNE 30, 2025 2 5 6 3 4 PROJECTED YEAR PROPOSED FY TOTAL REVISED ACTUAL APRIL REMAINING %Projected BUDGET FND PERCENT 2024 2024-25 to Proposed **GENERAL FUND GENERAL FUND - INCOME** Ref. WATER SALES 7,800,000 4,605,277.95 7,000,000 -10.3% 7,100,000 1.4% 1 2 **NEW -** OTHER WATER SALES 0 new 3 TAX REVENUE 11,800,000 6,189,998.32 11,800,000 0.0% 12.400.000 5.1% 4 INTEREST 130.000 236.650.55 283.981 118.4% 270.000 -4.9% GOV'T CONTRIBUTIONS 5 50.000 0.00 42.000 -16.0% 42.000 0.0% **NEW - GRANT REVENUE** 6,000,000 6 new OTHER MISCELLANEOUS INCOME -69.1% 35,000 1033.4% 7 10,000 2,573.45 3.088 TOTAL GEN