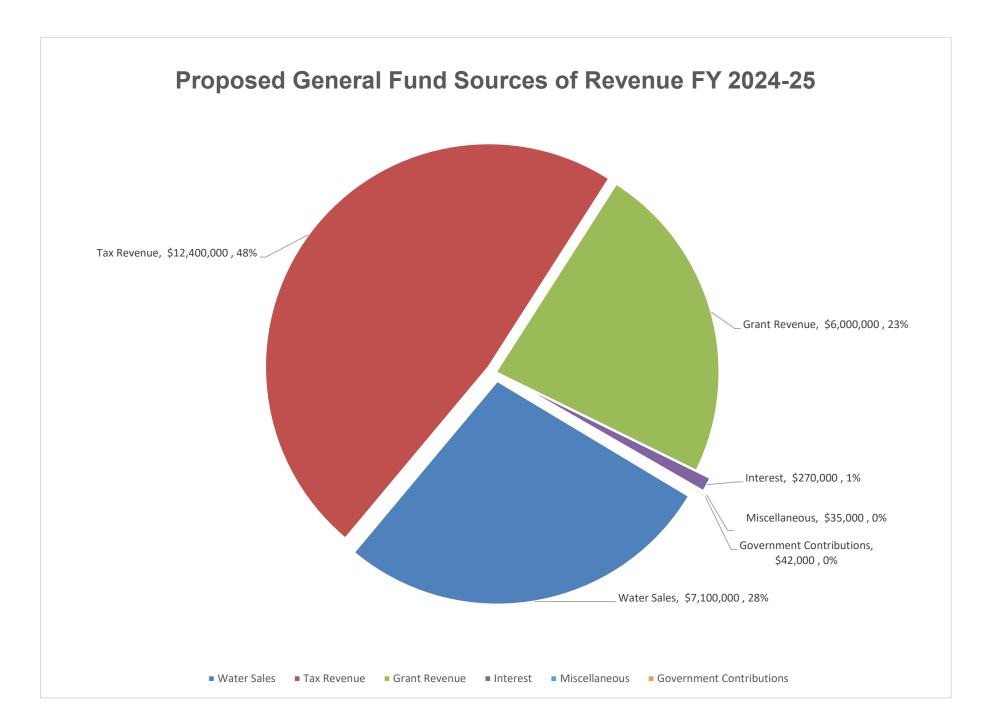

date is complete. In addition, Public Information, Adult Education and Social Media, and Conservation, Education, and Public Relations are combined into Public Information and Education and placed in the Conservation and Education sub-category. **Total expenses are projected to be about \$20.8 million**.

**The Gap Funding program has also expanded.** South Mesa Water Company and High Valleys Water District have been added to the program. A net expense is projected at year-end; offsetting income is expected to be received in the next fiscal year.

Overall, the budget reflects the Agency's commitment to using resources wisely and, at the same time, moving ahead with major projects to meet our commitments to provide an adequate water supply to our region.

Respectfully,

Momas W. Todd. Jr.









#### SAN GORGONIO PASS WATER AGENCY **DRAFT GENERAL FUND AND CONSIGNED FUND BUDGET FOR FY 2024-25 BASED ON APRIL 2024 BUDGET REPORT** FISCAL YEAR JULY 1, 2023 - JUNE 30, 2024 FY JULY 1, 2024 - JUNE 30, 2025 2 5 6 3 4 PROJECTED YEAR PROPOSED FY TOTAL REVISED ACTUAL APRIL REMAINING %Projected BUDGET FND PERCENT 2024 2024-25 to Proposed **GENERAL FUND GENERAL FUND - INCOME** Ref. WATER SALES 7,800,000 4,605,277.95 7,000,000 -10.3% 7,100,000 1.4% 1 2 **NEW -** OTHER WATER SALES 0 new 3 TAX REVENUE 11,800,000 6,189,998.32 11,800,000 0.0% 12.400.000 5.1% 4 INTEREST 130.000 236.650.55 283.981 118.4% 270.000 -4.9% GOV'T CONTRIBUTIONS 5 50.000 0.00 42.000 -16.0% 42.000 0.0% **NEW - GRANT REVENUE** 6,000,000 6 new OTHER MISCELLANEOUS INCOME -69.1% 35,000 1033.4% 7 10,000 2,573.45 3.088 TOTAL