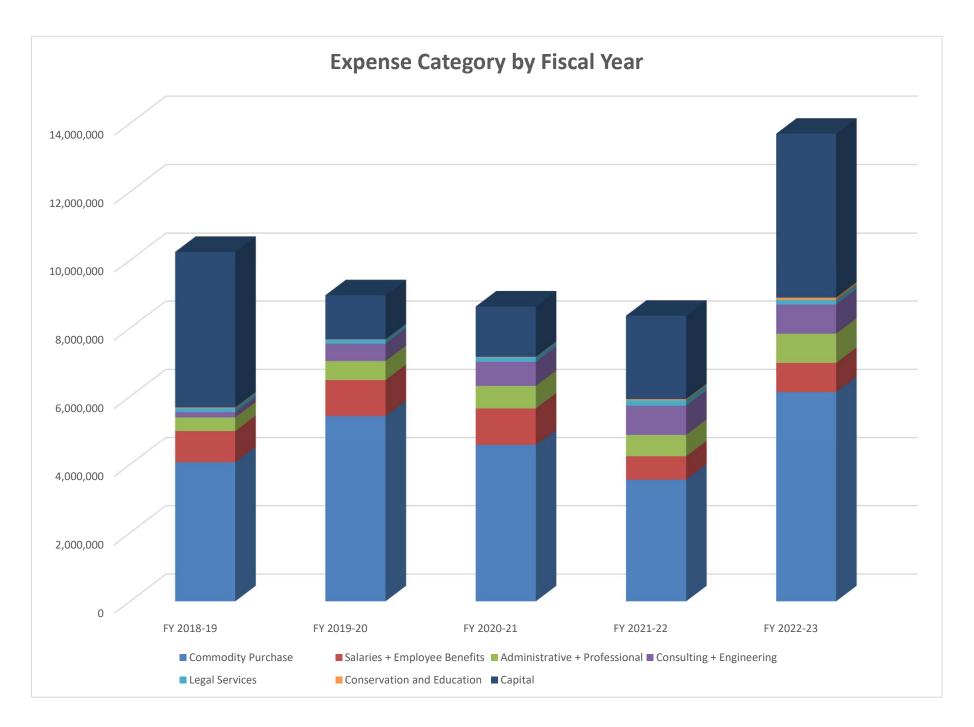

\*Pre-stored water for YVWD will be delivered thru the Brookside East facility.

San Gorgonio Pass Water Agency Budget Highlights

April 2024

#### **Overall Summary**

Expenditure totals for all categories in the General Fund are below budget at this time, except for Legal Services, which has been previously mentioned. Expenditures for the Debt Service Fund as a whole are very close to being within budget at this time. Income for all funds is being received as projected, even though some line items may be less than budgeted at this time. Interest for all funds is exceeding expectations.

#### **General Fund**

Previous

- Office Expense is over budget.
- Insurance and Bonds is over budget due to increased insurance premiums this year.
- Expenditures for Accounting and Auditing are mostly likely complete for the fiscal year.
- Dues and Assessments is over budget.
- The Board approved additional studies by the USGS, but it is still within budget.
- The Water Portfolio and the Strategic Plan line items are currently within budget.
- SWAPA Regional Projects is within budget at this time.
- Legal Services is over budget due to additional work requested by the Board.

#### Income

About \$350,000 was received in tax revenue this month. Significant additional tax revenue is expected for May and June. Receipts are approximately 8% more than last fiscal year. The water delivery allocation was raised to 40% by DWR on April 23<sup>rd</sup>, so the outlook for water deliveries is improving. The budget for water sales may be met by year-end.

#### Expenses

Purchased Water for Delivery will likely be very close to budget by year-end. Maintenance for the recharge ponds will affect how much water is delivered by year-end.

The Board approved a new contract for Public Relations, which will be included in Public Information. All invoices for social media and public relations in the Conservation and Education category will be included here.

Field Maintenance and Repairs is over budget for this report. Lots of rain this year produced lots of weeds, which is increasing the amount spent in weed abatement, the primary expense in Field Maintenance.

All line items in the Consulting and Engineering Services are under budget at this time.

As previously mentioned, Legal Services is over budget. Additional legal work requested by Board and Staff contributed to the overage. Sponsorships is over budget although the Conservation and Education category is within budget.

Overall, all expenditures for the General Fund have approximately 35% of the budget left at this time.