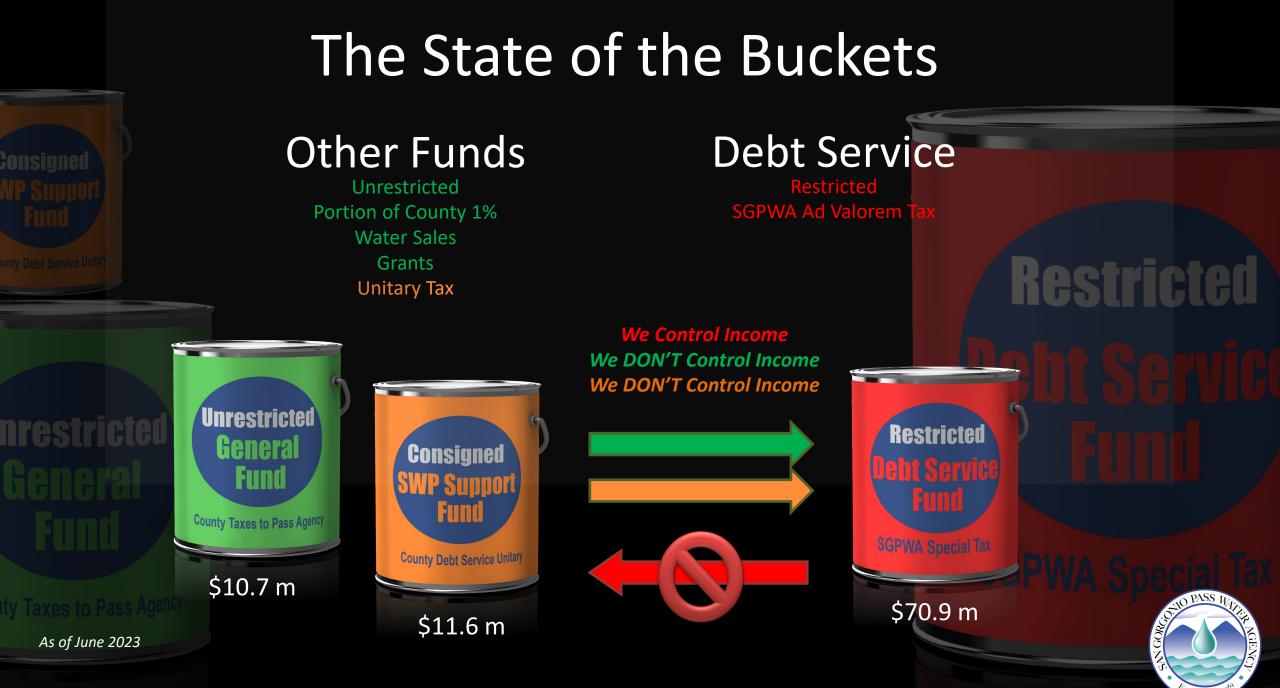

#### <u>Consigned – SWP Support Fund</u>

The final deposit for the SWP Fund is expected in May.

#### **Debt Service Fund**

Previous

- SWC Dues paid for the fiscal year.
- SWC Audit no additional invoices.
- Water Transfers no additional invoices expected.

#### Income

Overall, tax revenue is being received as projected. \$2.4 million was received in April. Approximately 30% of total tax revenue will be received in May and June, with the balance due in June and July.

#### Expenses

Payments for the State Water Contract are expected to be under budget, because of a revision in the Statement of Charges. As much as \$3 million may be added to reserves for future State Water Project payments.

#### **Gap Funding Program**

No additional funds were received or expended for the Gap Funding program this month.

|    |                                           |                |                  |                         |               | 1 of 7     |
|----|-------------------------------------------|----------------|------------------|-------------------------|---------------|------------|
|    | SAN GORGO                                 | NIO PASS WA    | TER AGENCY       |                         |               |            |
|    |                                           | REPORT FOR F   |                  |                         |               |            |
|    |                                           |                |                  | <b>N</b> 4              |               |            |
|    | FOR THE TEN MO                            | JNTHS ENDING C | ON APRIL 30, 202 | 24                      |               |            |
|    |                                           |                | FISCAL YEAR      | JULY 1, 2023 - JUNE 30, | 2024          |            |
|    |                                           | 1              | 2                | 3                       | 4             | 5          |
|    |                                           | ADOPTED BUDGET | REVISIONS TO     | TOTAL REVISED           | ACTUAL YTD    | Over/Under |
|    |                                           |                | BUDGET           | BUDGET                  |               | Budget     |
|    | GENERAL FUND                              |                |                  |                         |               |            |
|    | GENERAL FUND - INCOME                     |                |                  |                         | Remaining %   | 17%        |
| 1  | WATER SALES                               | 7,800,000      |                  | 7,800,000               | 4,605,277.95  | -41.0%     |
| 2  | TAX REVENUE                               | 11,800,000     |                  | 11,800,000              | 6,189,998.32  | -47.5%     |
| 3  | INTEREST                                  | 130,000        |                  | 130,000                 | 236,650.55    | 82.0%      |
| 4  | GOV'T CONTRIBUTIONS, GRANT REVENUE        | 50,000         |                  | 50,000                  | 0.00          | -100.0%    |
| 5  | OTHER MISCELLANEOUS INCOME                | 10,000         |                  | 10,000                  | 2,573.45      | -74.3%     |
| 6  | TOTAL GENERAL FUND INCOME                 | 19,790,000     | 0                | 19,790,000              | 11,034,500.27 | -44.2%     |
|    |                                           |                |                  |                         |               |            |
|    | <b>GENERAL FUND - EXPENSES</b>            |                |                  |                         |               |            |
|    | COMMODITY PURCHASE                        |                |                  |                         |               |            |
| 10 | PURCHASED WATER FOR DELIVERY              | 9,100,000      |                  | 9,100,000               | 7,071,184.33  | 22.3%      |
| 11 | PURCHASED WATER FOR BANKING (FUTURE SALE) | 2,000,000      |                  | 2,000,000               | 922,678.00    | 53.9%      |
| 12 | TOTAL COMMODITY PURCHASE                  | 11,100,000     | 0                | 11,100,000              | 7,993,862.33  | 28.0%      |
|    |                                           |                |                  |                         |               |            |
|    | SALARIES AND EMPLOYEE BENEFITS            |                |                  |                         |               |            |
| 15 | SALARIES                                  | 630,000        |                  | 630,000                 | 506,809.11    | 19.6%      |
| 16 | PAYROLL TAXES                             | 63,000         |                  | 63,000                  | 44,236.59     | 29.8%      |
| 17 | PAYROLL SERVICE                           | 5,000          |                  | 5,000                   | 4,025.40      | 19.5%      |
| 18 | RETIREMENT                                | 135,000        |                  | 135,000                 | 90,393.74     | 33.0%      |
| 19 | OTHER POST-EMPLOYMENT BENEFITS (OPEB)     | 75,000         |                  | 75,000                  | 57,448.19     | 23.4%      |
| 20 | HEALTH INSURANCE                          | 80,000         |                  | 80,000                  | 42,722.10     | 46.6%      |
| 21 | ACWA BENEFITS                             | 10,000         |                  | 10,000                  | 5,962.25      | 40.4%      |
| 22 | DISABILITY INSURANCE                      | 6,000          |                  | 6,000                   | 4,144.93      | 30.9%      |
| 23 | WORKERS COMPENSATION INSURANCE            | 5,000          |                  | 5,000                   | 3,338.92      | 33.2%      |
| 24 | SGPWA STAFF MEDICAL REIMBURSEMENT         | 10,000         |                  | 10,000                  | 5,938.94      | 40.6%      |
| 25 | EMPLOYEE EDUCATION                        | 4,000          |                  | 4,000                   | 0.00          | 100.0%     |
| 26 | TOTAL SALARIES AND EMPLOYEE BENEFITS      | 1,023,000      | 0                | 1,023,000               | 765,020.17    | 25.2%      |