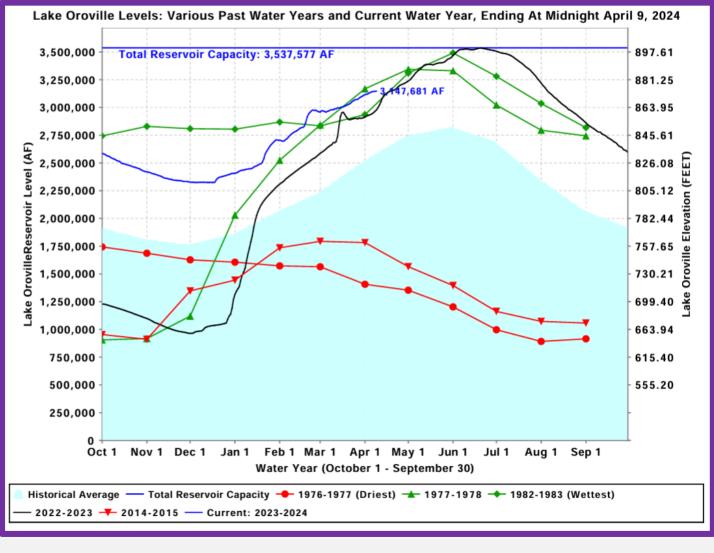

State Precipitation Stations - North Sierra

March – April Change in Storage: 160,000 AF

March – April Change in Storage: 27,000 AF