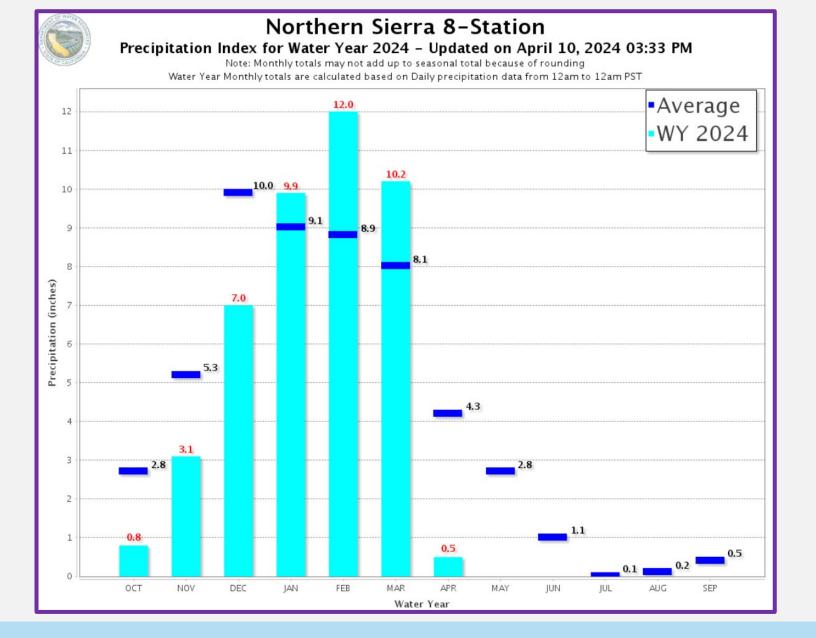

State Precipitation Stations - North Sierra

March – April Change in Storage: 160,000 AF

March – April Change in Storage: 27,000 AF