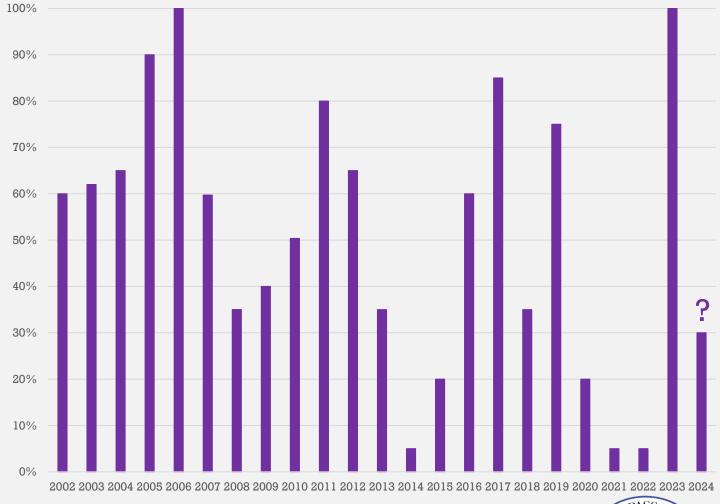

# 2024 Sierra Snowpack Comparison

## **Historic SWP Allocations**

| SGPWA Portfolio @ 30%   |               |           |  |  |  |  |  |  |  |
|-------------------------|---------------|-----------|--|--|--|--|--|--|--|
| Source                  | TOTAL (AF)    | Delivered |  |  |  |  |  |  |  |
| SWP – Carryover SGPWA   | 8,650         | ✓         |  |  |  |  |  |  |  |
| SWP – Carryover Ventura | 4,178         | ✓         |  |  |  |  |  |  |  |
| SWP – Table A           | 5,190         |           |  |  |  |  |  |  |  |
| SWP – Ventura           | 3,000         |           |  |  |  |  |  |  |  |
| Subtotal SWP            | 21,018        |           |  |  |  |  |  |  |  |
| Non-SWP - Nickel Water  | 1,700         |           |  |  |  |  |  |  |  |
| <u>Total</u>            | <u>22,718</u> |           |  |  |  |  |  |  |  |