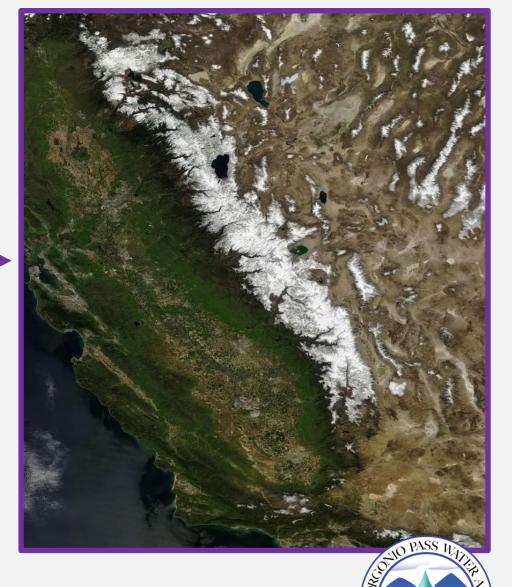

## Sierra Nevada Mountain Snowpack

January

April

# 2024 Sierra Snowpack Comparison