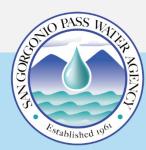

Board of Directors Meeting April 15, 2024



Weather &
Reservoir
Conditions

Final DWR
Snow Survey

2024 SWP Allocation & Water Portfolio SWP
Deliveries &
Recharge











**State Precipitation Stations – North Sierra** 







State Precipitation Stations - North Sierra





March – April Change in Storage: 160,000 AF









March – April Change in Storage: 27,000 AF









### NORTH

Data For: 09-Apr-2024

Number of Stations Reporting 26

Average snow water equivalent 34.8"

Percent of April 1 Average 122%

Percent of normal for this date 127%

#### CENTRA

Data For: 09-Apr-2024

Number of Stations Reporting 49

Average snow water equivalent 29.4"

Percent of April 1 Average 110%

Percent of normal for this date 113%

### SOUTH

Data For: 09-Apr-2024

Number of Stations Reporting 26

Average snow water equivalent 22.2"

Percent of April 1 Average 103%

Percent of normal for this date 107%

### STATEWIDE SUMMARY

Data For: 09-Apr-2024

Number of Stations Reporting 101

Average snow water equivalent 29.0"

Percent of April 1 Average 112%

Percent of normal for this date 116%



## Sierra Nevada Mountain