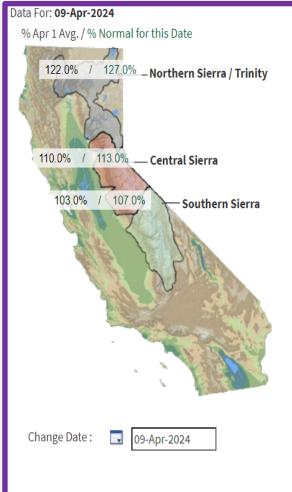

### NORTH

Data For: 09-Apr-2024

Number of Stations Reporting 26

Average snow water equivalent 34.8"

Percent of April 1 Average 122%

Percent of normal for this date 127%

#### CENTRA

Data For: 09-Apr-2024

Number of Stations Reporting 49

Average snow water equivalent 29.4"

Percent of April 1 Average 110%

Percent of normal for this date 113%

### SOUTH

Data For: 09-Apr-2024

Number of Stations Reporting 26

Average snow water equivalent 22.2"

Percent of April 1 Average 103%

Percent of normal for this date 107%

### STATEWIDE SUMMARY

Data For: 09-Apr-2024

Number of Stations Reporting 101

Average snow water equivalent 29.0"

Percent of April 1 Average 112%

Percent of normal for this date 116%