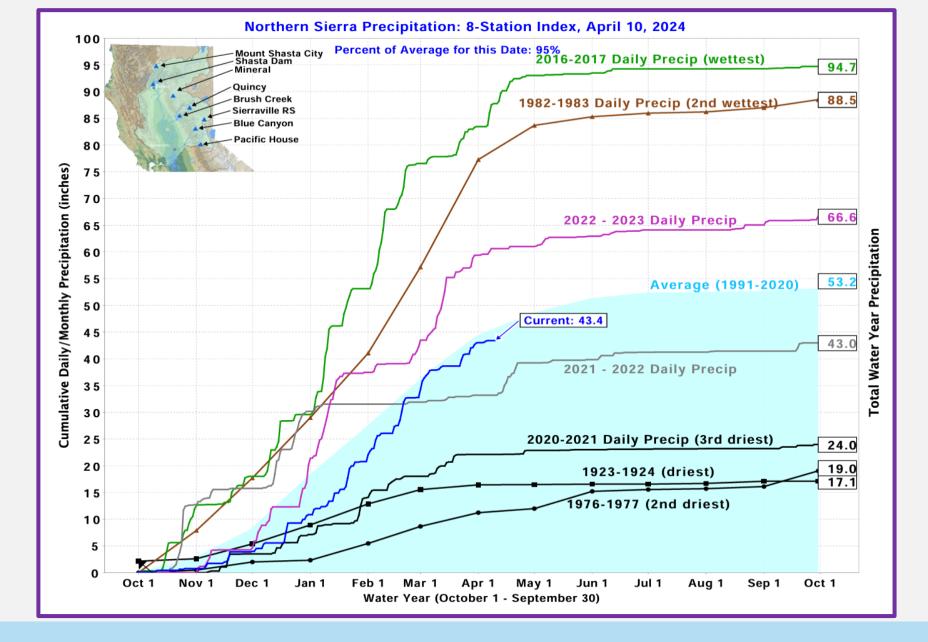

Board of Directors Meeting April 15, 2024

Weather &
Reservoir
Conditions

Final DWR
Snow Survey

2024 SWP Allocation & Water Portfolio SWP
Deliveries &
Recharge

**State Precipitation Stations – North Sierra** 

State Precipitation Stations - North Sierra

March – April Change in Storage: 160,000 AF

March – April Change in Storage: 27,000 AF