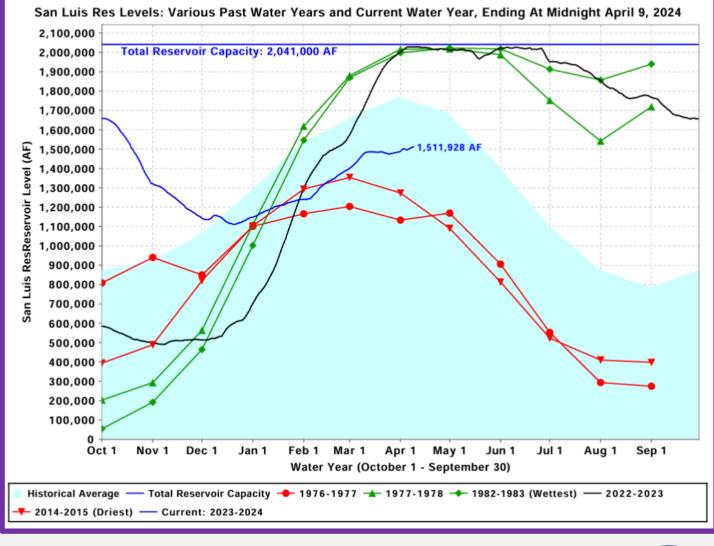

State Precipitation Stations - North Sierra

March – April Change in Storage: 160,000 AF

March – April Change in Storage: 27,000 AF