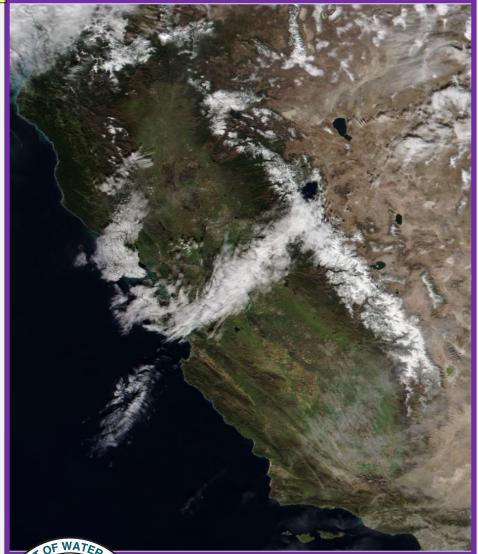

## Sierra Nevada Mountain Snowpack

January

April

# 2024 Sierra Snowpack Comparison