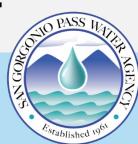

Board of Directors Meeting March 18, 2024



Weather & Reservoir Conditions

Forecasted Hydrologic and Snow Conditions

2024 SWP Allocation & Water Portfolio SWP
Deliveries &
Recharge











**State Precipitation Stations – North Sierra** 







**State Precipitation Stations – North Sierra** 





February – March Change in Storage: 75,000 AF









February – March Change in Storage: 136,00 AF







#### CURRENT REGIONAL SNOWPACK FROM AUTOMATED SNOW SENSORS

% of April 1 Average / % of Normal for This Date



| NORTH                                  |      |  |  |  |  |  |  |
|----------------------------------------|------|--|--|--|--|--|--|
| Data as of March 12, 2024              |      |  |  |  |  |  |  |
| Number of Stations Reporting           | 26   |  |  |  |  |  |  |
| Average snow water equivalent (Inches) | 31.9 |  |  |  |  |  |  |
| Percent of April 1 Average (%)         | 112  |  |  |  |  |  |  |
| Percent of normal for this date (%)    | 117  |  |  |  |  |  |  |

| 48   |
|------|
| 26.1 |
| 96   |
| 101  |
|      |

| SOUTH                                    |      |  |  |  |  |  |
|-----------------------------