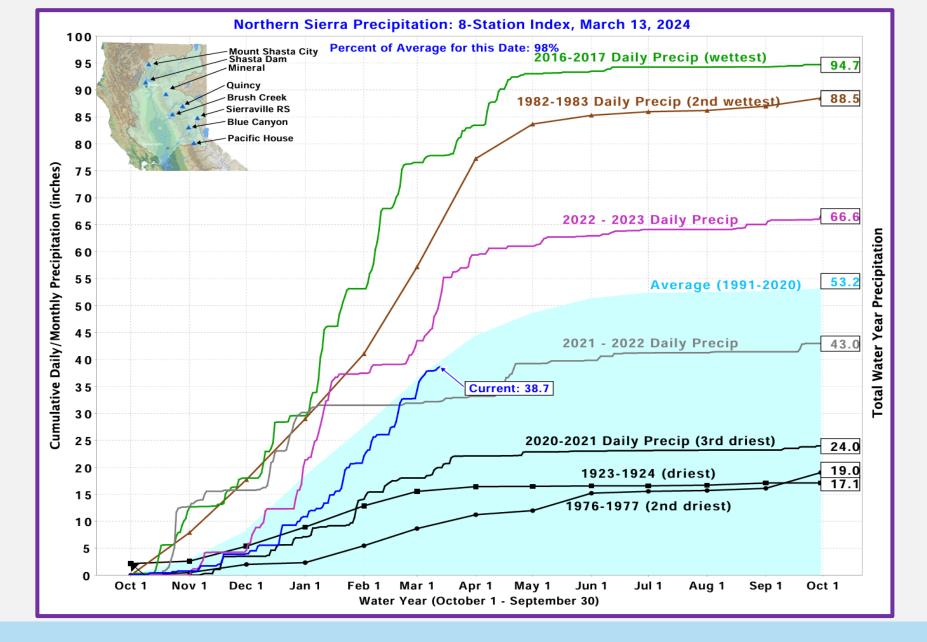

Board of Directors Meeting March 18, 2024

Weather & Reservoir Conditions

Forecasted Hydrologic and Snow Conditions

2024 SWP Allocation & Water Portfolio SWP
Deliveries &
Recharge

**State Precipitation Stations – North Sierra** 

**State Precipitation Stations – North Sierra** 

February – March Change in Storage: 75,000 AF

February – March Change in Storage: 136,00 AF