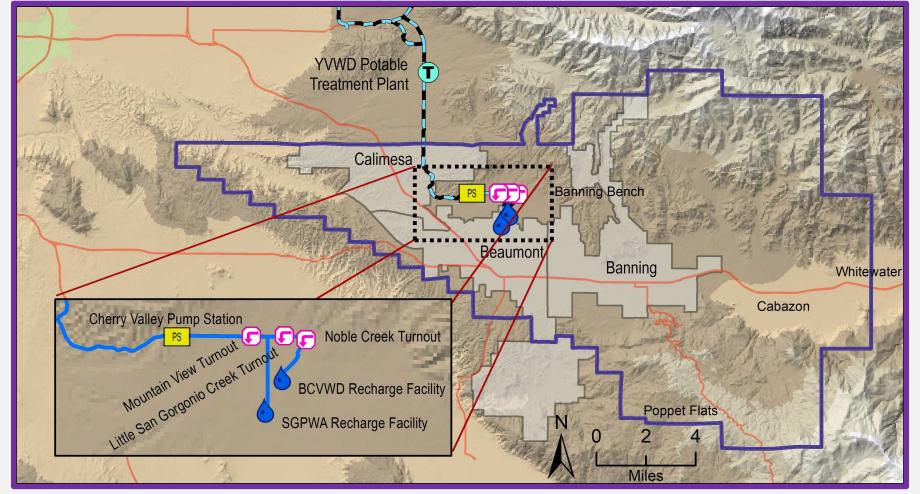

## **Local Deliveries 2024 (acre-feet)**

Subject to Final Verification

**Brookside East Recharge Facility** 

## **March Recharge Activities**