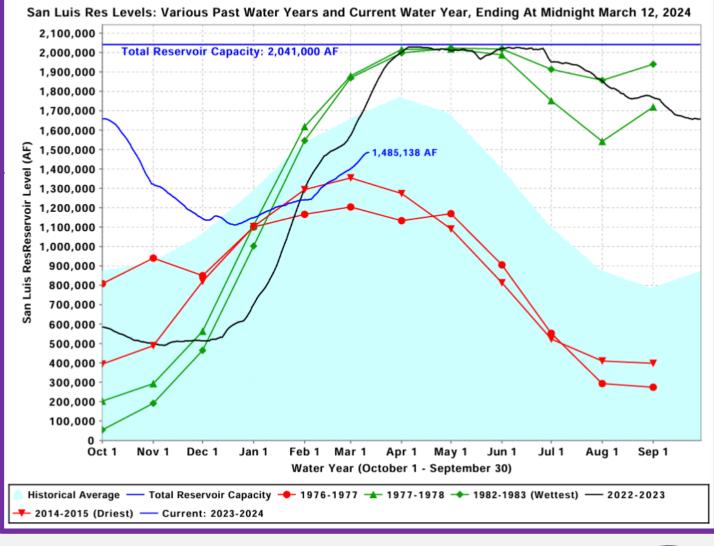

Board of Directors Meeting March 18, 2024



Weather & Reservoir Conditions

Forecasted Hydrologic and Snow Conditions

2024 SWP Allocation & Water Portfolio SWP
Deliveries &
Recharge











**State Precipitation Stations – North Sierra** 







**State Precipitation Stations – North Sierra** 





February – March Change in Storage: 75,000 AF









February – March Change in Storage: 136,00 AF







#### CURRENT REGIONAL SNOWPACK FROM AUTOMATED SNOW SENSORS

% of April 1 Average / % of Normal for This Date



| NORTH                                  |      |  |  |  |  |  |  |
|----------------------------------------|------|--|--|--|--|--|--|
| Data as of March 12, 2024              |      |  |  |  |  |  |  |
| Number of Stations Reporting           | 26   |  |  |  |  |  |  |
| Average snow water equivalent (Inches) | 31.9 |  |  |  |  |  |  |
| Percent of April 1 Average (%)         | 112  |  |  |  |  |  |  |
| Percent of normal for this date (%)    | 117  |  |  |  |  |  |  |

| 48   |
|------|
| 26.1 |
| 96   |
| 101  |
|      |

| SOUTH                                    |      |  |  |  |  |  |
|---------------------------------