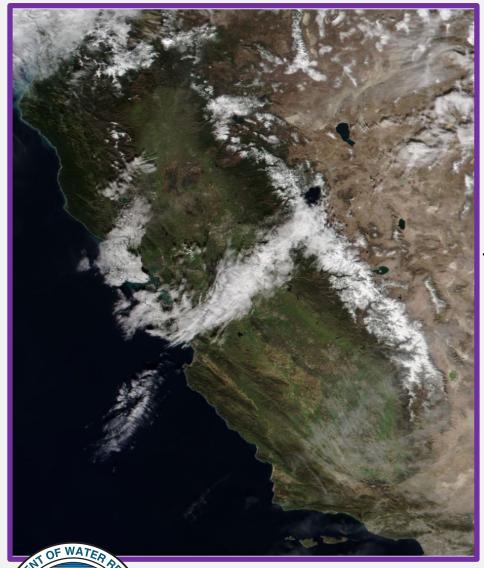

|  |  |  |
| Percent of normal for this date (%)    | 117  |  |  |  |  |  |  |

| 48   |
|------|
| 26.1 |
| 96   |
| 101  |
|      |

| SOUTH                                    |      |  |  |  |  |  |
|------------------------------------------|------|--|--|--|--|--|
| Data as of March 12, 2024                |      |  |  |  |  |  |
| Number of Stations Reporting             | 28   |  |  |  |  |  |
| Average snow water equivalent (Inches)   | 20.1 |  |  |  |  |  |
| Percent of April 1 Average (%)           | 90   |  |  |  |  |  |
| Percent of normal for this date (%)      | 94   |  |  |  |  |  |
| r or corne or morniar for time date (70) |      |  |  |  |  |  |

| 102  |
|------|
| 25.9 |
| 99   |
| 104  |
|      |

Statewide Average: 99% / 104%



## Sierra Nevada Mountain Snowpack





January

March



### **Historic SWP Allocations**

| SGPWA Portfolio @ 15%   |                |           |  |  |  |  |  |  |
|-------------------------|----------------|-----------|--|--|--|--|--|--|
| Source                  | TOTAL (AF)     | Delivered |  |  |  |  |  |  |
| SWP – Carryover SGPWA   | 8,650          |           |  |  |  |  |  |  |
| SWP – Carryover Ventura | 4,178          | ✓         |  |  |  |  |  |  |
| SWP – Table A           | 2,595          |           |  |  |  |  |  |  |
| SWP - Ventura           | 1,500          |           |  |  |  |  |  |  |
| Subtotal SWP            | <u> 16,923</u> |           |  |  |  |  |  |  |
| Non-SWP - Nickel Water  | 1,700          |           |  |  |  |  |  |  |
| <u>Total</u>            | 18,623         |           |  |  |  |  |  |