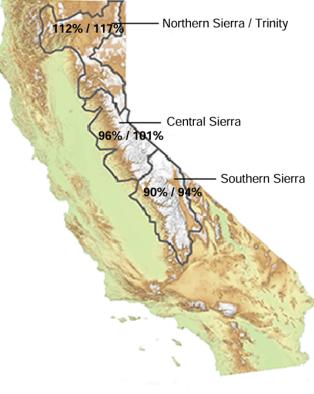

#### CURRENT REGIONAL SNOWPACK FROM AUTOMATED SNOW SENSORS

% of April 1 Average / % of Normal for This Date

| NORTH                                  |      |  |  |  |  |  |  |
|----------------------------------------|------|--|--|--|--|--|--|
| Data as of March 12, 2024              |      |  |  |  |  |  |  |
| Number of Stations Reporting           | 26   |  |  |  |  |  |  |
| Average snow water equivalent (Inches) | 31.9 |  |  |  |  |  |  |
| Percent of April 1 Average (%)         | 112  |  |  |  |  |  |  |
| Percent of normal for this date (%)    | 117  |  |  |  |  |  |  |

| 48   |
|------|
| 26.1 |
| 96   |
| 101  |
|      |

| SOUTH                                    |      |  |  |  |  |  |
|------------------------------------------|------|--|--|--|--|--|
| Data as of March 12, 2024                |      |  |  |  |  |  |
| Number of Stations Reporting             | 28   |  |  |  |  |  |
| Average snow water equivalent (Inches)   | 20.1 |  |  |  |  |  |
| Percent of April 1 Average (%)           | 90   |  |  |  |  |  |
| Percent of normal for this date (%)      | 94   |  |  |  |  |  |
| r or corne or morniar for time date (70) |      |  |  |  |  |  |

| 102  |
|------|
| 25.9 |
| 99   |
| 104  |
|      |

Statewide Average: 99% / 104%