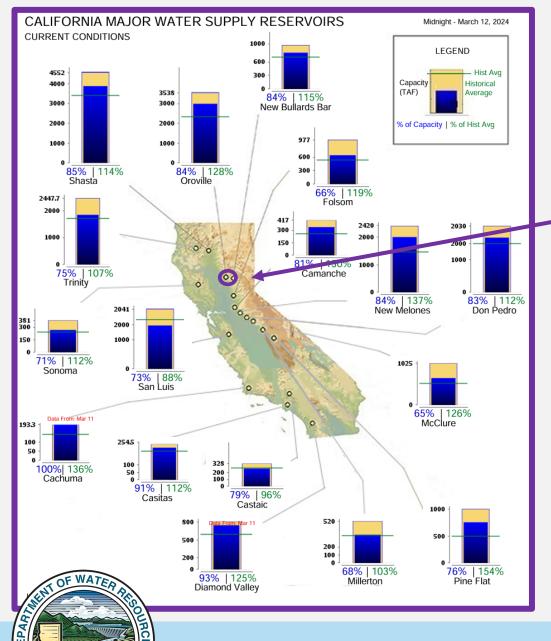

Board of Directors Meeting March 18, 2024



Weather & Reservoir Conditions

Forecasted Hydrologic and Snow Conditions

2024 SWP Allocation & Water Portfolio SWP
Deliveries &
Recharge











**State Precipitation Stations – North Sierra** 







**State Precipitation Stations – North Sierra** 





February – March Change in Storage: 75,000 AF









February – March Change in Storage: 136,00 AF







#### CURRENT REGIONAL SNOWPACK FROM AUTOMATED SNOW SENSORS

% of April 1 Average / % of Normal for This Date



| NORTH                                  |      |  |  |  |  |  |  |
|----------------------------------------|------|--|--|--|--|--|--|
| Data as of March 12, 2024              |      |  |  |  |  |  |  |
| Number of Stations Reporting           | 26   |  |  |  |  |  |  |
| Average snow water equivalent (Inches) | 31.9 |  |  |  |  |  |  |
| Percent of April 1 Average (%)         | 112  |  |  |  |  |  |  |
| Percent of normal for this date (%)    | 117  |  |  |  |  |  |  |

| 48   |
|------|
| 26.1 |
| 96   |
| 101  |
|      |

| SOUTH                                    |