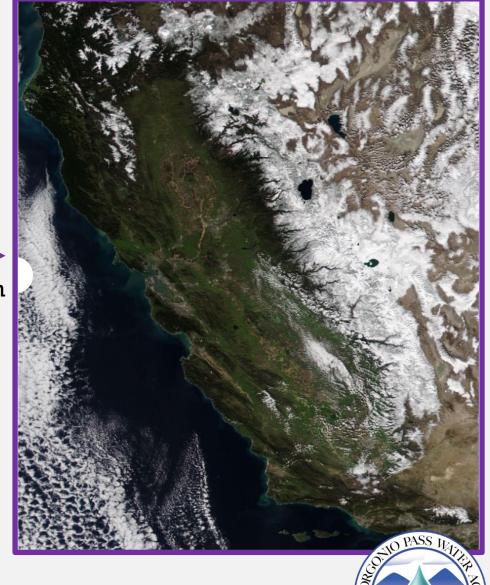

cent of normal for this date (%)    | 117  |  |  |  |  |  |  |

| 48   |
|------|
| 26.1 |
| 96   |
| 101  |
|      |

| SOUTH                                    |      |  |  |  |  |  |
|------------------------------------------|------|--|--|--|--|--|
| Data as of March 12, 2024                |      |  |  |  |  |  |
| Number of Stations Reporting             | 28   |  |  |  |  |  |
| Average snow water equivalent (Inches)   | 20.1 |  |  |  |  |  |
| Percent of April 1 Average (%)           | 90   |  |  |  |  |  |
| Percent of normal for this date (%)      | 94   |  |  |  |  |  |
| r or corne or morniar for time date (70) |      |  |  |  |  |  |

| 102  |
|------|
| 25.9 |
| 99   |
| 104  |
|      |

Statewide Average: 99% / 104%



## Sierra Nevada Mountain Snowpack





January

March



### **Historic SWP Allocations**

| SGPWA Portfolio @ 15%   |                |           |  |  |  |  |  |  |
|-------------------------|----------------|-----------|--|--|--|--|--|--|
| Source                  | TOTAL (AF)     | Delivered |  |  |  |  |  |  |
| SWP – Carryover SGPWA   | 8,650          |           |  |  |  |  |  |  |
| SWP – Carryover Ventura | 4,178          | ✓         |  |  |  |  |  |  |
| SWP – Table A           | 2,595          |           |  |  |  |  |  |  |
| SWP - Ventura           | 1,500          |           |  |  |  |  |  |  |
| Subtotal SWP            | <u> 16,923</u> |           |  |  |  |  |  |  |
| Non-SWP - Nickel Water  | 1,700          |           |  |  |  |  |  |  |
| <u>Total</u>            | 18,623         |           |  |  |  |  |  |  |







# 2024