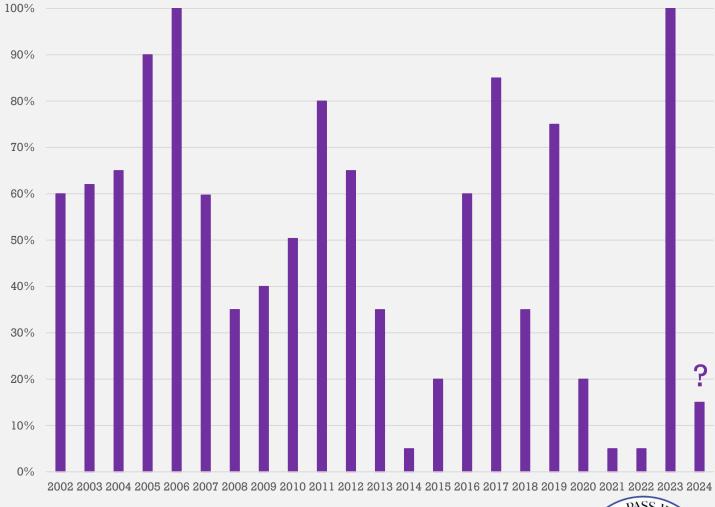

### **Historic SWP Allocations**

| SGPWA Portfolio @ 15%   |                |           |  |  |  |  |  |  |
|-------------------------|----------------|-----------|--|--|--|--|--|--|
| Source                  | TOTAL (AF)     | Delivered |  |  |  |  |  |  |
| SWP – Carryover SGPWA   | 8,650          |           |  |  |  |  |  |  |
| SWP – Carryover Ventura | 4,178          | ✓         |  |  |  |  |  |  |
| SWP – Table A           | 2,595          |           |  |  |  |  |  |  |
| SWP - Ventura           | 1,500          |           |  |  |  |  |  |  |
| Subtotal SWP            | <u> 16,923</u> |           |  |  |  |  |  |  |
| Non-SWP - Nickel Water  | 1,700          |           |  |  |  |  |  |  |
| <u>Total</u>            | 18,623         |           |  |  |  |  |  |  |