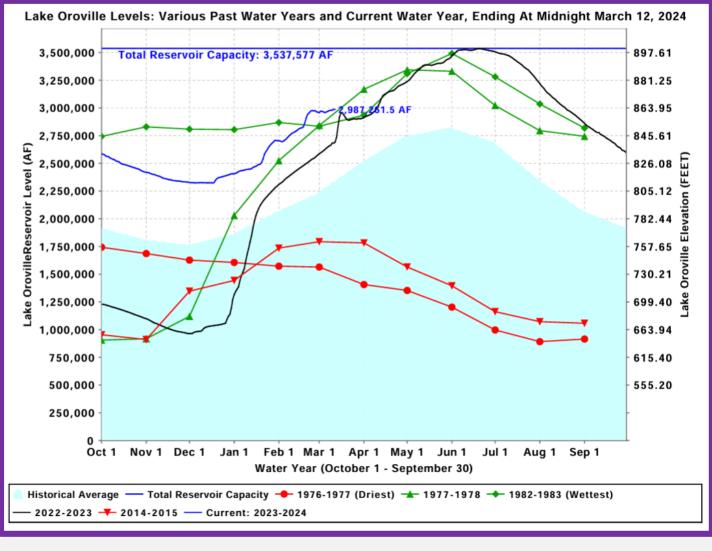

Board of Directors Meeting March 18, 2024



Weather & Reservoir Conditions

Forecasted Hydrologic and Snow Conditions

2024 SWP Allocation & Water Portfolio SWP
Deliveries &
Recharge











**State Precipitation Stations – North Sierra** 







**State Precipitation Stations – North Sierra** 





February – March Change in Storage: 75,000 AF









February – March Change in Storage: 136,00 AF







#### CURRENT REGIONAL SNOWPACK FROM AUTOMATED SNOW SENSORS

% of April 1 Average / % of Normal for This Date



| NORTH                                  |      |  |  |  |  |  |  |
|----------------------------------------|------|--|--|--|--|--|--|
| Data as of March 12, 2024              |      |  |  |  |  |  |  |
| Number of Stations Reporting           | 26   |  |  |  |  |  |  |
| Average snow water equivalent (Inches) | 31.9 |  |  |  |  |  |  |
| Percent of April 1 Average (%)         | 112  |  |  |  |  |  |  |
| Percent of normal for this date (%)    | 117  |  |  |  |  |  |  |

| 48   |
|------|
| 26.1 |
| 96   |
| 101  |
|      |

| SOUTH                                    |