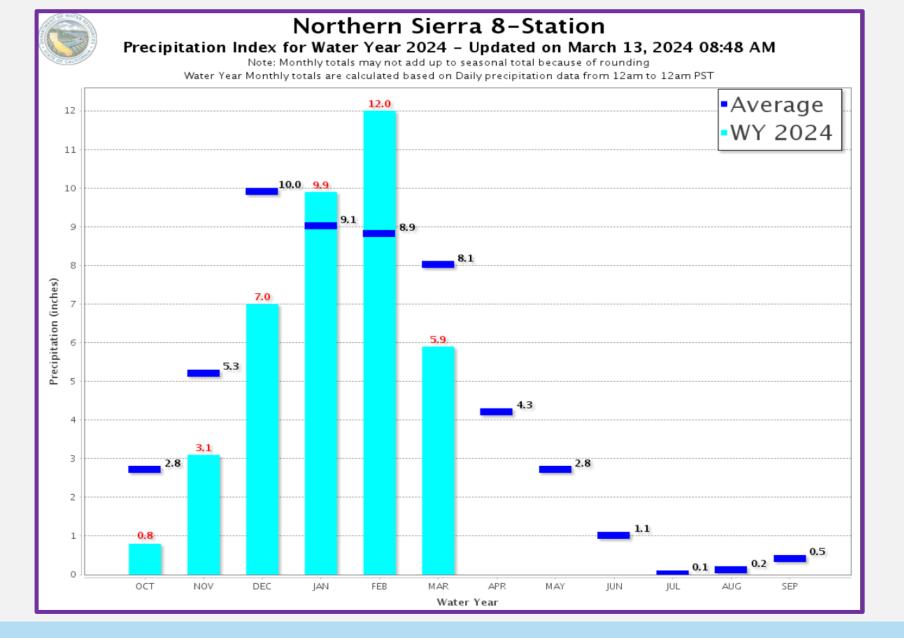

Board of Directors Meeting March 18, 2024

Weather & Reservoir Conditions

Forecasted Hydrologic and Snow Conditions

2024 SWP Allocation & Water Portfolio SWP
Deliveries &
Recharge

**State Precipitation Stations – North Sierra** 

**State Precipitation Stations – North Sierra** 

February – March Change in Storage: 75,000 AF

February – March Change in Storage: 136,00 AF