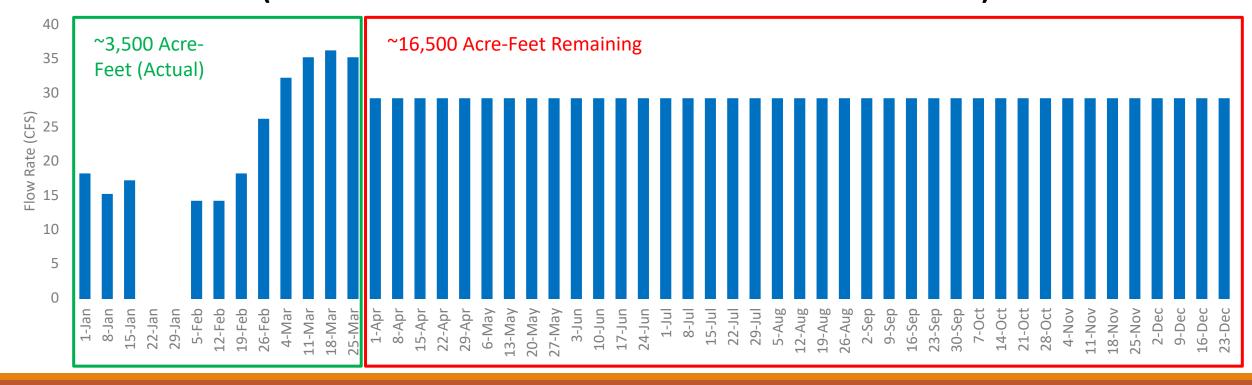

## Flow Rate per Week 20k AF Estimated for 2024 (Deliveries do not include direct deliveries to YVWD)

In a 30% allocation, we are targeting 20,000 acre-feet of replenishment deliveries this year