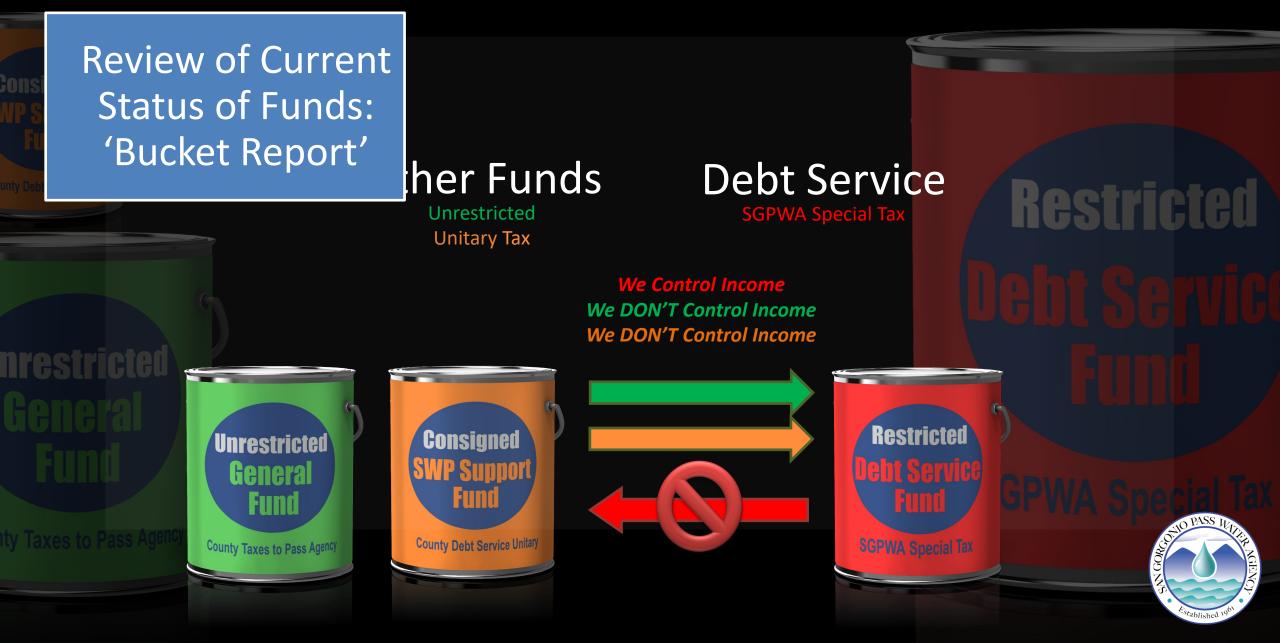

ND NET INCOME YTD | 6.599.000      | 0                      | 6.599.000               | 72.021.34   |                      |  |  |
|    | 145                                            | CONSIGNED - SWF SUFFORT FUND NET INCOME YID | 6,599,000      | U                      | 6,599,000               | 72,021.34   |                      |  |  |
|    |                                                |                                             |                |                        |                         |             |                      |  |  |
|    |                                                |                                             |                |                        |                         |             |                      |  |  |

## The State of the Buckets



## Charts – Financial Matters

Revenue FY 20xx-xx





## Agency Maps and Board Members



## Board of Directors 2024





## Current List of Acronyms

| San Gorgonio Pass Water Agency |                                                                                            |  |  |  |  |
|--------------------------------|--------------------------------------------------------------------------------------------|--|--|--|--|
| of Some Ac                     | ronyms and Vendors and Their Functions                                                     |  |  |  |  |
|                                |                                                                                            |  |  |  |  |
|                                | Version 231116