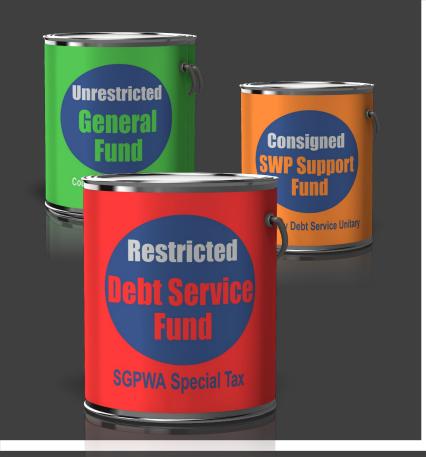

## The State of the Buckets

### **Executive Summary**

Overall, the expenditure and income levels are performing as expected, and the Agency is on-track to end the fiscal year as planned. As this is a six month review, 50% of the annual approved budget amount would be a suggested target to review income and expenditure levels. In the General Fund, the overall expenditure percentage is 25%, or 75% remaining to be expended. Income is trailing, as only 20% has been received, but it is performing as expected. In the Debt Service Fund, the overall expenditure level is 58%, or 42% remaining to be expended. Income is higher than the General Fund, at 36%, with 64% to be received, but is also performing as expected.