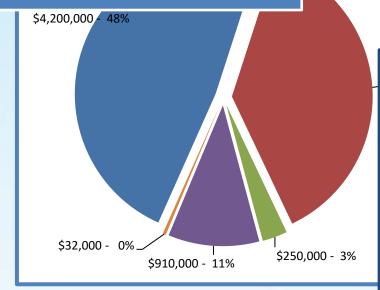

| 6.599.000               | 72.021.34   |                      |  |  |
|    | 145                                            | CONSIGNED - SWF SUFFORT FUND NET INCOME YID | 6,599,000      | U                      | 6,599,000               | 72,021.34   |                      |  |  |
|    |                                                |                                             |                |                        |                         |             |                      |  |  |
|    |                                                |                                             |                |                        |                         |             |                      |  |  |

## The State of the Buckets



## Charts – Financial Matters

Revenue FY 20xx-xx





## Agency Maps and Board Members



## Board of Directors 2024





## Current List of Acronyms

| San Gorgonio Pass Water Agency |                                                                                            |  |  |  |  |
|--------------------------------|--------------------------------------------------------------------------------------------|--|--|--|--|
| of Some Ac                     | ronyms and Vendors and Their Functions                                                     |  |  |  |  |
|                                |                                                                                            |  |  |  |  |
|                                | Version 231116                                                                             |  |  |  |  |