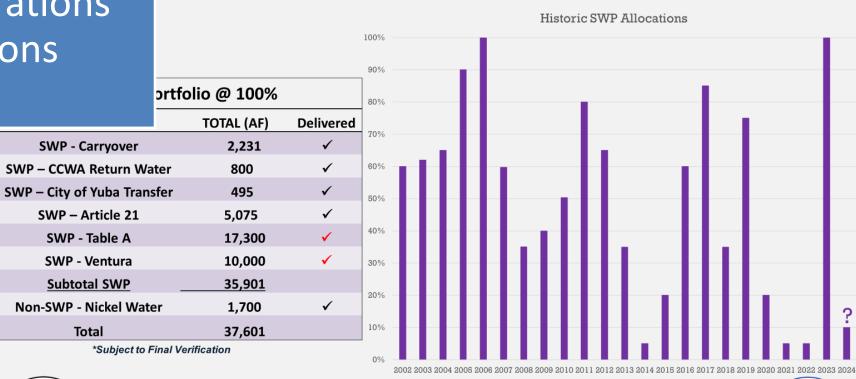

tom Ass nee I a

The Age y has on the first of R al water Association, a nonprofit whose mission as California small water systems with a variety of services, including temporary personnel, water system review and diagnosis, planning, and other activities that would help to improve the efficiency and management of the small water systems. The Agency has outlined the scope of their efforts to include work for Cherry Valley Water Company, High Valley Water District, Cabazon Water District, and mapping of Agency facilities.

## **On-Call Engineer**

The Agency will contract with one or more engineering firms to provide services as needed for project design and implementation, studies, consultation, CEQA, and other services that require engineering expertise.

## Water Operations Projections





2023 SWP Allocation & Portfolio Update

## Report from HdL Tax Revenue **Projections**



## **SAN GORGONIO PASS WATER** 2023/24 PROPERTY TAX REVIEW

2023/24 TAXABLE VALUE: \$15,467,699,383 +13.17% GROWTH FROM 2022/23: \$13,667,911,521

Com

SBE

## VALUE CHANGE BY CAUSE

2022/23 Net Value \$13 667 911 521 Chg. from 2022/23 % of 2022/23 Chg from 2022/23 Cause of Value Change Parcel Adds/Drops Net Change \$138,002,841 1.01% 7.7% Change from CPI 2.0% Growth \$230,209,208 1.68% 12.8% Prior Year Transfer of Ownership New Construction - Non-Res. \$185,099,087 1.35% 10.3% New Construction - Residential \$112,684,057 0.82% 6.3% Prop. 8 - Reduce/Recapture Net -\$11,636,256 -0.09% -0.6% \$115,499,493 0.85% 6.4% Cross-Reference Value Change \$6,494,497 0.05% 0.4% \$72,315,887 0.53% 4.0% Total Ch