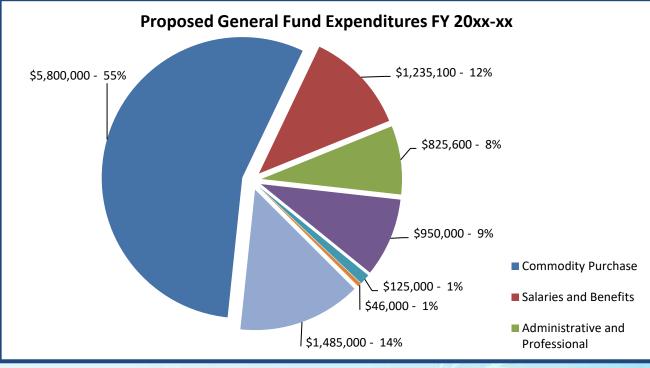

| 6.599.000               | 72.021.34   |                      |  |  |
|    | 145                                            | CONSIGNED - SWF SUFFORT FUND NET INCOME YID | 6,599,000      | U                      | 6,599,000               | 72,021.34   |                      |  |  |
|    |                                                |                                             |                |                        |                         |             |                      |  |  |
|    |                                                |                                             |                |                        |                         |             |                      |  |  |

## The State of the Buckets



## Charts – Financial Matters

Revenue FY 20xx-xx





## Agency Maps and Board Members



## Board of Directors 2024





## Current List of Acronyms

| San Gorgonio Pass Water Agency |                                                                                            |  |  |  |  |
|--------------------------------|--------------------------------------------------------------------------------------------|--|--|--|--|
| of Some Ac                     | ronyms and Vendors and Their Functions                                                     |  |  |  |  |
|                                |                                                                                            |  |  |  |  |
|                                | Version 231116                                                                             |  |  |  |  |
|