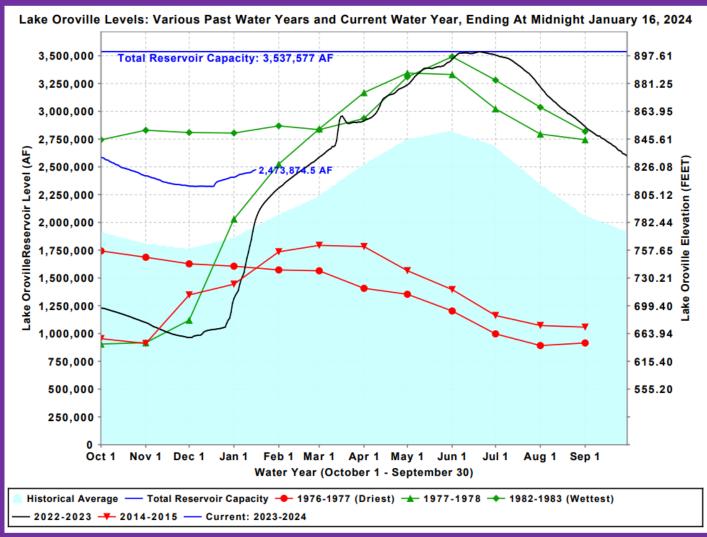

|-------|-------|-------|-------|-------|-------|--------|
| Recharge | 0   | 1,339 | 2,539 | 2,529 | 1,454 | 1,984 | 1,813 | 1,770 | 1,290 | 2,013 | 2,068 | 1,594 | 20,393 |
| Direct   | 0   | 0     | 0     | 0     | 0     | 14    | 56    | 10    | 0     | 0     | 0     | 0     | 80     |



## Local Deliveries 2023 (acre-feet)







# **2023 Water Delivery Overview**





# Water Orders 2023

#### Total 2023 Requests: 21,322 AF

BCVWD

- 18,000 AF
  - 11,000 AF (Demands) Delivered ✓
  - 7,000 AF (Banking) Delivered ✓



#### YVWD

- 1,822 AF (Direct Demand) <u>80 acre-feet delivered</u> ✓
- 500 AF (Recharge Demand) Delivered ✓



#### City of Banning

- 750 AF (Demands) Delivered ✓
- 250 AF (Banking) Delivered ✓



#### SGPWA

• 893 AF (Storage Account) – Delivered ✓





















December – January Change in Storage: 148,385 AF

## Lake Oroville Reservoir Levels





## San Luis Reservoir Levels







stablished

## **Forecasted Hydrologic Conditions**





Historic SWP Allocations

| SGPWA Portfolio @ 10%   |               |           |  |  |  |
|-------------------------|---------------|-----------|--|--|--|
| Source                  | TOTAL (AF)    | Delivered |  |  |  |
| SWP – Carryover SGPWA   | 8,650         | ✓         |  |  |  |
| SWP – Carryover Ventura | 4,178         |           |  |  |  |
| SWP – Table A           | 1,730         |           |  |  |  |
| SWP – Ventura           | 1,000         |           |  |  |  |
| Subtotal SWP            | <u>15,558</u> |           |  |  |  |
| Non-SWP - Nickel Water  | 1,700         |           |  |  |  |
| Tot