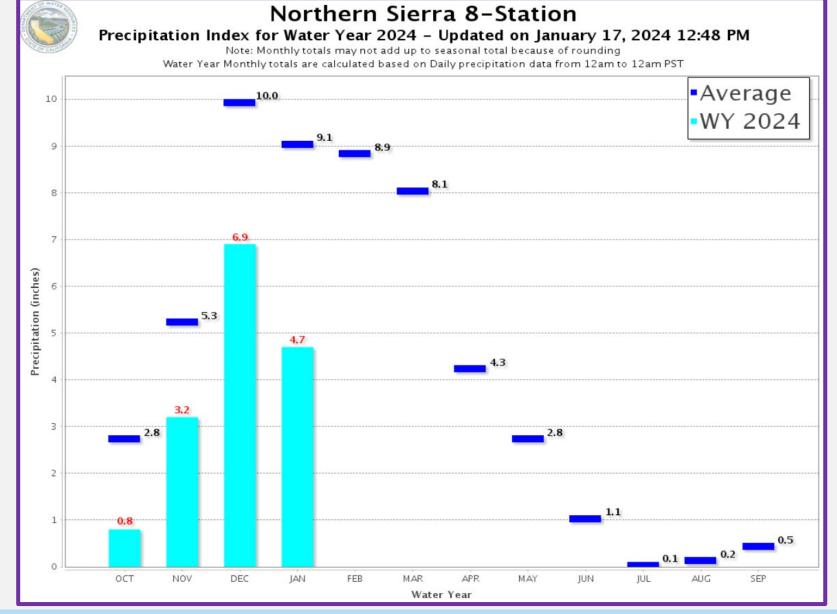

------|-------|-------|-------|-------|-------|-------|-------|--------|
| Recharge | 0   | 1,339 | 2,539 | 2,529 | 1,454 | 1,984 | 1,813 | 1,770 | 1,290 | 2,013 | 2,068 | 1,594 | 20,393 |
| Direct   | 0   | 0     | 0     | 0     | 0     | 14    | 56    | 10    | 0     | 0     | 0     | 0     | 80     |



## Local Deliveries 2023 (acre-feet)







# **2023 Water Delivery Overview**





# Water Orders 2023

#### Total 2023 Requests: 21,322 AF

BCVWD

- 18,000 AF
  - 11,000 AF (Demands) Delivered ✓
  - 7,000 AF (Banking) Delivered ✓



#### YVWD

- 1,822 AF (Direct Demand) <u>80 acre-feet delivered</u> ✓
- 500 AF (Recharge Demand) Delivered ✓



#### City of Banning

- 750 AF (Demands) Delivered ✓
- 250 AF (Banking) Delivered ✓



#### SGPWA

• 893 AF (Storage Account) – Delivered ✓





















December – January Change in Storage: 148,385 AF

## Lake Oroville Reservoir Levels





## San Luis Reservoir Levels







stablished

## **Forecasted Hydrologic Conditions**





Historic SWP Allocations

| SGPWA Portfolio @ 10%   |               |           |  |  |  |
|-------------------------|---------------|-----------|--|--|--|
| Source                  | TOTAL (AF)    | Delivered |  |  |  |
| SWP – Carryover SGPWA   | 8,650         | ✓         |  |  |  |
| SWP – Carryover Ventura | 4,178         |           |  |  |  |
| SWP – Table A           | 1,730         |           |  |  |  |
| SWP – Ventura           | 1,000         |           |  |  |  |
| Subtotal SWP            | <u>15,558</u> |           |  |  |  |
| Non-SWP - Nickel Water  | 1,700         |           |