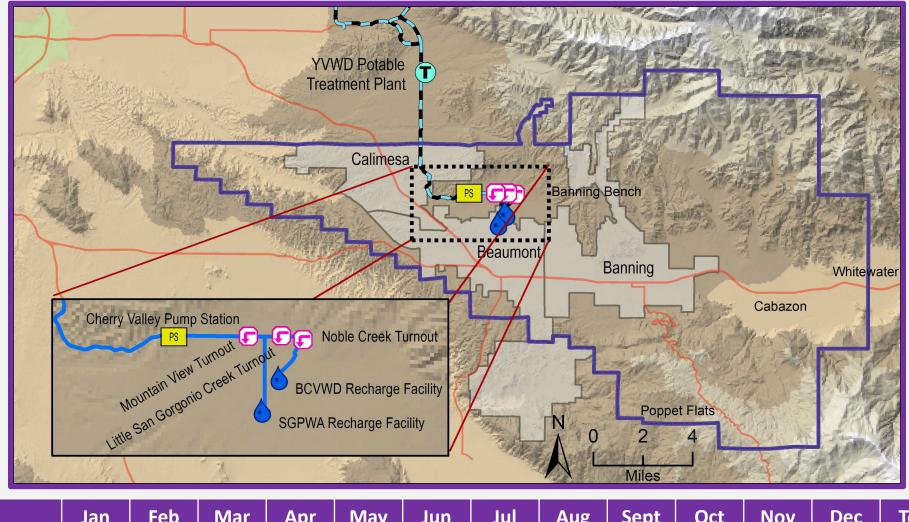

stablished

## **Forecasted Hydrologic Conditions**





Historic SWP Allocations

| SGPWA Portfolio @ 10%   |               |           |  |  |  |
|-------------------------|---------------|-----------|--|--|--|
| Source                  | TOTAL (AF)    | Delivered |  |  |  |
| SWP – Carryover SGPWA   | 8,650         | ✓         |  |  |  |
| SWP – Carryover Ventura | 4,178         |           |  |  |  |
| SWP – Table A           | 1,730         |           |  |  |  |
| SWP – Ventura           | 1,000         |           |  |  |  |
| Subtotal SWP            | <u>15,558</u> |           |  |  |  |
| Non-SWP - Nickel Water  | 1,700         |           |  |  |  |
| Total                   | 17,258        |           |  |  |  |



O PASS



# **2024 SWP Allocation & Portfolio Update**







\*Estimated \*From Local Storage

PASS





**BCVWD** Recharge Facilities





Brookside East Recharge Facility