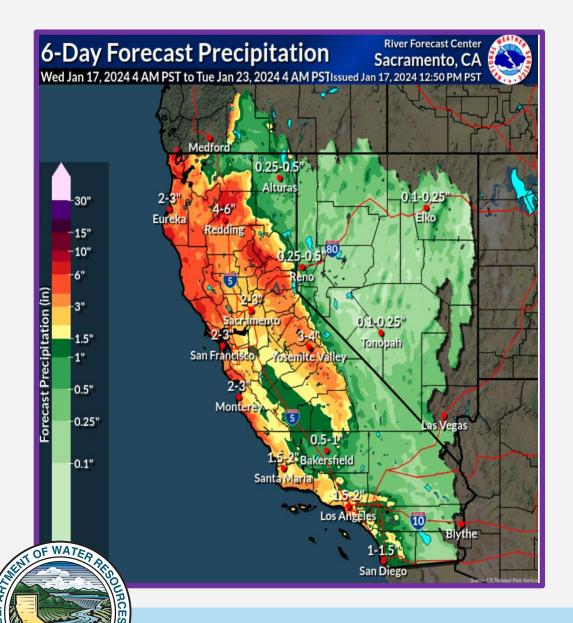

## **Forecasted Hydrologic Conditions**

Historic SWP Allocations

| SGPWA Portfolio @ 10%   |               |           |  |  |  |
|-------------------------|---------------|-----------|--|--|--|
| Source                  | TOTAL (AF)    | Delivered |  |  |  |
| SWP – Carryover SGPWA   | 8,650         | ✓         |  |  |  |
| SWP – Carryover Ventura | 4,178         |           |  |  |  |
| SWP – Table A           | 1,730         |           |  |  |  |
| SWP – Ventura           | 1,000         |           |  |  |  |
| Subtotal SWP            | <u>15,558</u> |           |  |  |  |
| Non-SWP - Nickel Water  | 1,700         |           |  |  |  |
| Total                   | 17,258        |           |  |  |  |