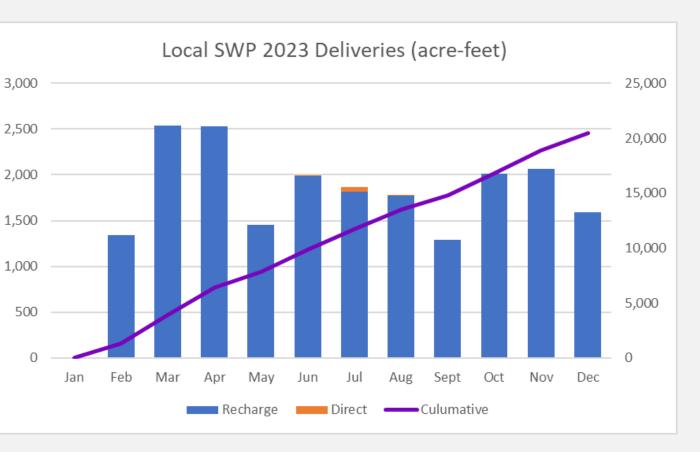

# **2023 Water Delivery Overview**

|          | Jan | Feb   | Mar   | Apr   | May   | Jun   | Jul   | Aug   | Sept  | Oct   | Nov   | Dec   | Total  |
|----------|-----|-------|-------|-------|-------|-------|-------|-------|-------|-------|-------|-------|--------|
| Recharge | 0   | 1,339 | 2,539 | 2,529 | 1,454 | 1,984 | 1,813 | 1,770 | 1,290 | 2,013 | 2,068 | 1,594 | 20,393 |
| Direct   | 0   | 0     | 0     | 0     | 0     | 14    | 56    | 10    | 0     | 0     | 0     | 0     | 80     |

## Local Deliveries 2023 (acre-feet)