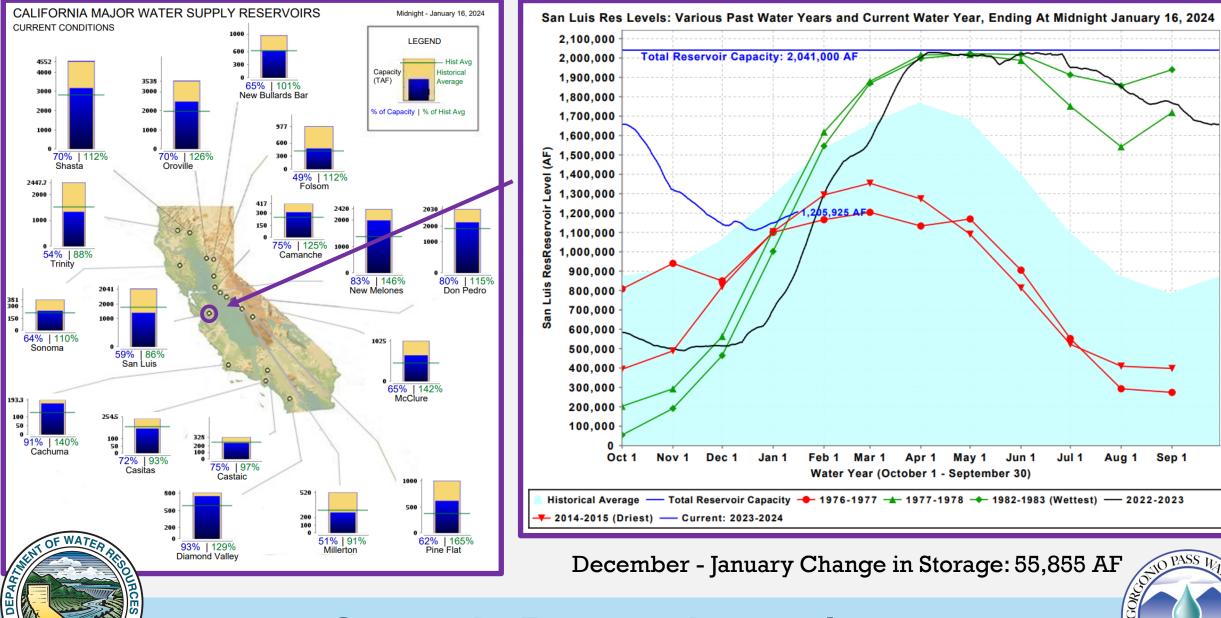

#### SGPWA

• 893 AF (Storage Account) – Delivered ✓

December – January Change in Storage: 148,385 AF