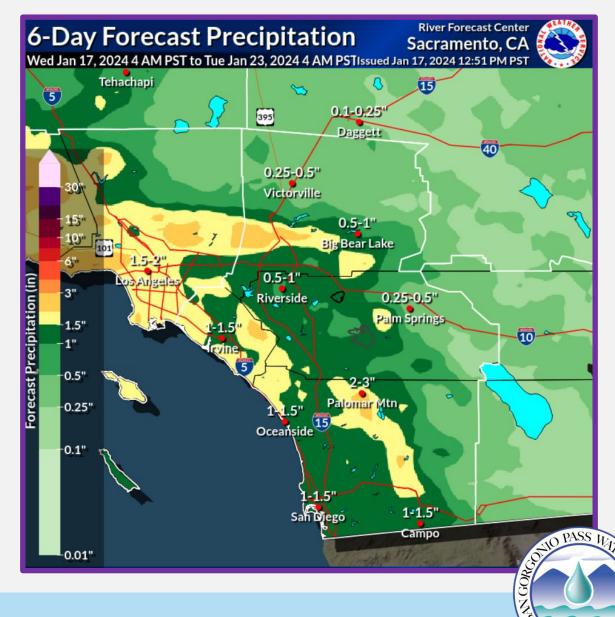

## **Forecasted Hydrologic Conditions**

Historic SWP Allocations

| SGPWA Portfolio @ 10%   |               |           |  |  |  |
|-------------------------|---------------|-----------|--|--|--|
| Source                  | TOTAL (AF)    | Delivered |  |  |  |
| SWP – Carryover SGPWA   | 8,650         | ✓         |  |  |  |
| SWP – Carryover Ventura | 4,178         |           |  |  |  |
| SWP – Table A           | 1,730         |           |  |  |  |
| SWP – Ventura           | 1,000         |           |  |  |  |
| Subtotal SWP            | <u>15,558</u> |           |  |  |  |
| Non-SWP - Nickel Water  | 1,700         |           |  |  |  |
| Total                   | 17,258        |           |  |  |  |