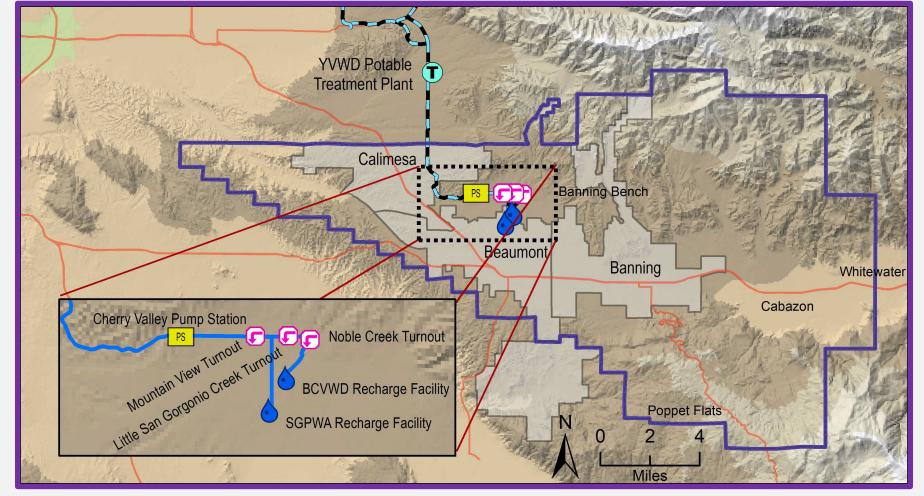

# **2024 SWP Allocation & Portfolio Update**

\*Estimated \*From Local Storage

PASS

**BCVWD** Recharge Facilities

Brookside East Recharge Facility