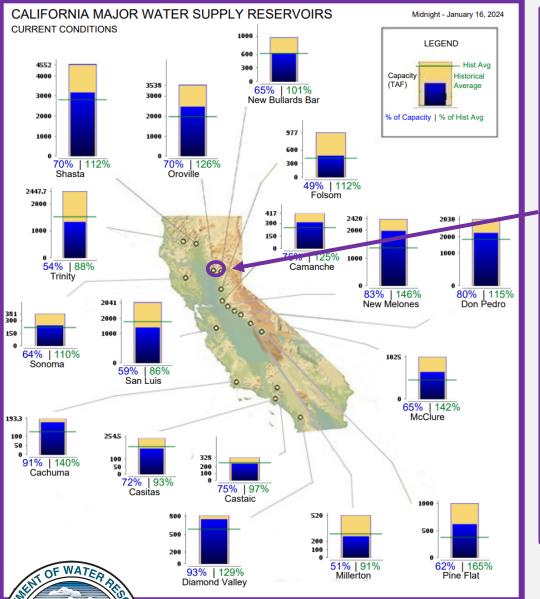

#### SGPWA

• 893 AF (Storage Account) – Delivered ✓

December – January Change in Storage: 148,385 AF