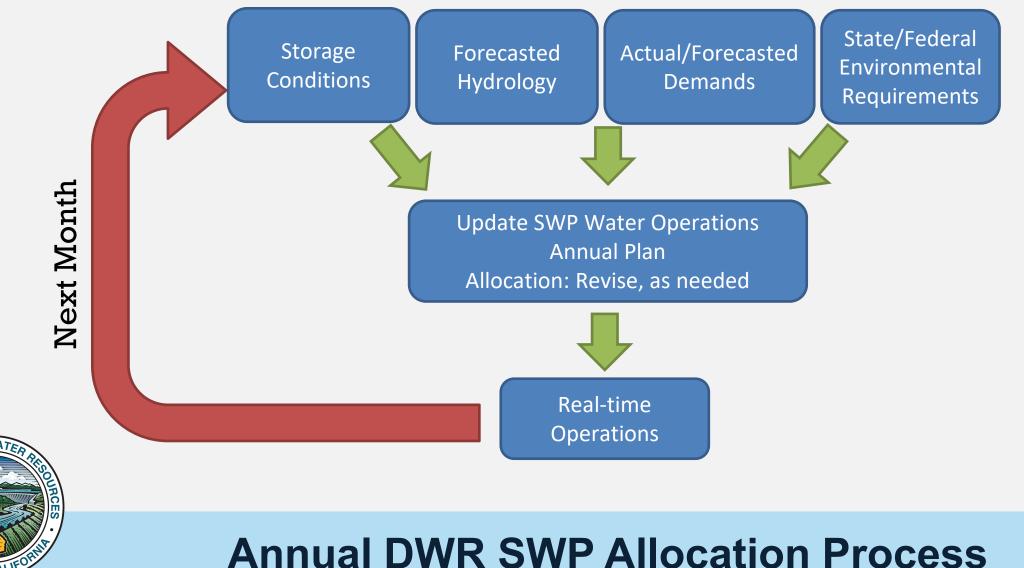

# **2024 SWP Allocation & Portfolio Update**

\*Estimated \*From Local Storage

PASS

**BCVWD** Recharge Facilities

Brookside East Recharge Facility