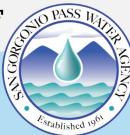

13 | 1,770 | 1,290 | 2,013 | 2,068 | 1,594 | 20,393 |
| Direct   | 0   | 0     | 0     | 0     | 0     | 14    | 56    | 10    | 0     | 0     | 0     | 0     | 80     |



## Local Deliveries 2023 (acre-feet)







# **2023 Water Delivery Overview**





# Water Orders 2023

#### Total 2023 Requests: 21,322 AF

BCVWD

- 18,000 AF
  - 11,000 AF (Demands) Delivered ✓
  - 7,000 AF (Banking) Delivered ✓



#### YVWD

- 1,822 AF (Direct Demand) <u>80 acre-feet delivered</u> ✓
- 500 AF (Recharge Demand) Delivered ✓



#### City of Banning

- 750 AF (Demands) Delivered ✓
- 250 AF (Banking) Delivered ✓



#### SGPWA

• 893 AF (Storage Account) – Delivered ✓





















December – January Change in Storage: 148,385 AF

## Lake Oroville Reservoir Levels





## San Luis Reservoir Levels







stablished

## **Forecasted Hydrologic Conditions**





Historic SWP Allocations

| SGPWA Portfolio @ 10%   |               |           |  |  |  |
|-------------------------|---------------|-----------|--|--|--|
| Source                  | TOTAL (AF)    | Delivered |  |  |  |
| SWP – Carryover SGPWA   | 8,650         | ✓         |  |  |  |
| SWP – Carryover Ventura | 4,178         |           |  |  |  |
| SWP – Table A           | 1,730         |           |  |  |  |
| SWP – Ventura           | 1,000         |           |  |  |  |
| Subtotal SWP            | <u>15,558</u> |           |  |  |  |
| Non-SWP - Nickel Water  | 1,700         |           |  |  |  |
| Total                   | 17,258        |           |  |  |  |



O PASS



# **2024 SWP Allocation & Portfolio Update**