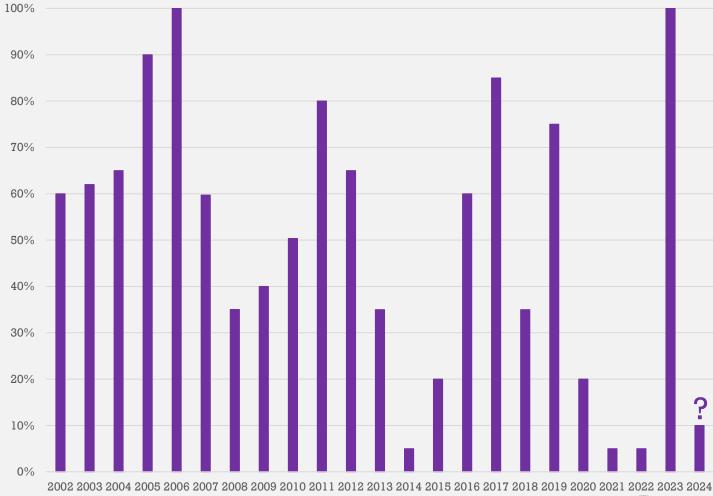

## **Forecasted Hydrologic Conditions**

Historic SWP Allocations

| SGPWA Portfolio @ 10%   |               |           |  |  |  |
|-------------------------|---------------|-----------|--|--|--|
| Source                  | TOTAL (AF)    | Delivered |  |  |  |
| SWP – Carryover SGPWA   | 8,650         | ✓         |  |  |  |
| SWP – Carryover Ventura | 4,178         |           |  |  |  |
| SWP – Table A           | 1,730         |           |  |  |  |
| SWP – Ventura           | 1,000         |           |  |  |  |
| Subtotal SWP            | <u>15,558</u> |           |  |  |  |
| Non-SWP - Nickel Water  | 1,700         |           |  |  |  |
| Total                   | 17,258        |           |  |  |  |