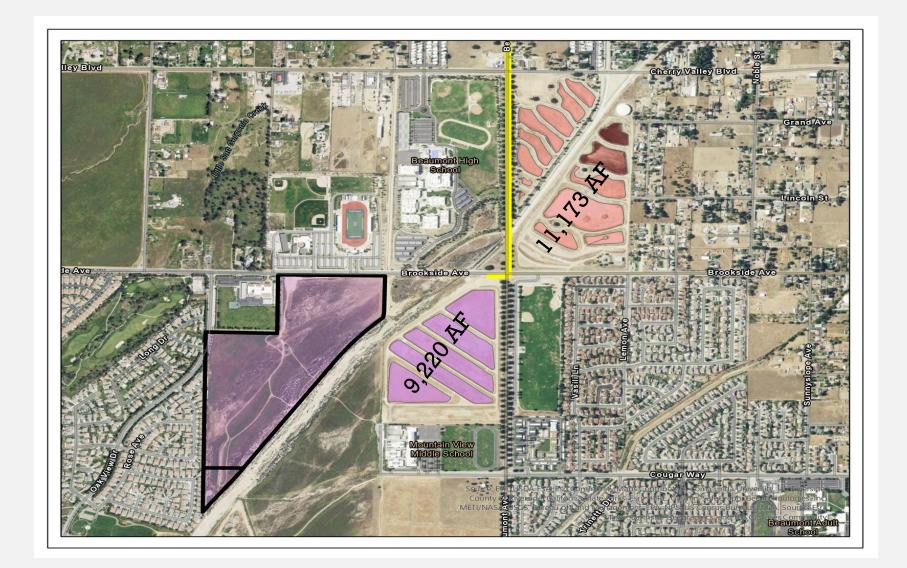

# **2024 SWP Allocation & Portfolio Update**

\*Estimated \*From Local Storage

PASS

**BCVWD** Recharge Facilities

Brookside East Recharge Facility