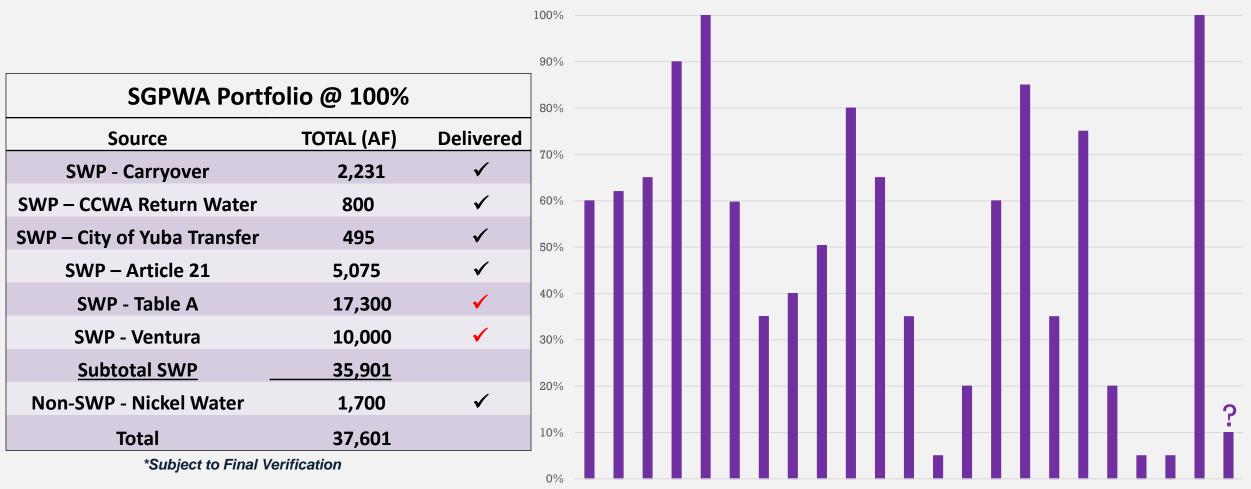

#### **Forecasted Hydrologic Conditions**

Historic SWP Allocations

2002 2003 2004 2005 2006 2007 2008 2009 2010 2011 2012 2013 2014 2015 2016 2017 2018 2019 2020 2021 2022 2023 2024

# **2023 SWP Allocation & Portfolio Update**

|          | Jan | Feb   | Mar   | Apr   | May   | Jun   | Jul   | Aug   | Sept  | Oct   | Nov   | Dec   | Total  | *=                 |
|----------|-----|-------|-------|-------|-------|-------|-------|-------|-------|-------|-------|-------|--------|--------------------|
| Recharge | 0   | 1,339 | 2,539 | 2,529 | 1,454 | 1,984 | 1,813 | 1,770 | 1,290 | 2,013 | 2,068 | 1,400 | 20,000 | *Estima<br>*From L |
| Direct   | 0   | 0     | 0     | 0     | 0     | 14    | 56    | 10    | 0     | 0     | 0     | 0     | 80     | 0,101              |