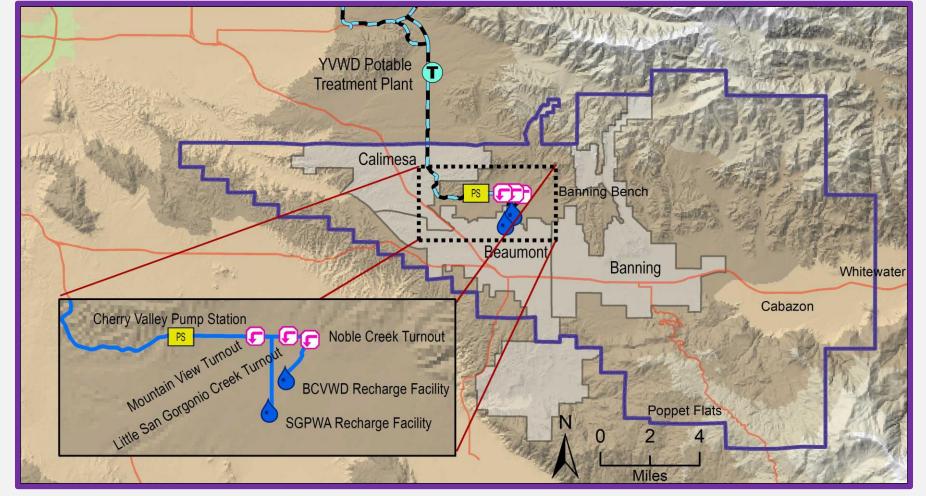

# Local Deliveries 2023 (acre-feet)

Subject to Final Verification

Brookside East Recharge Facility