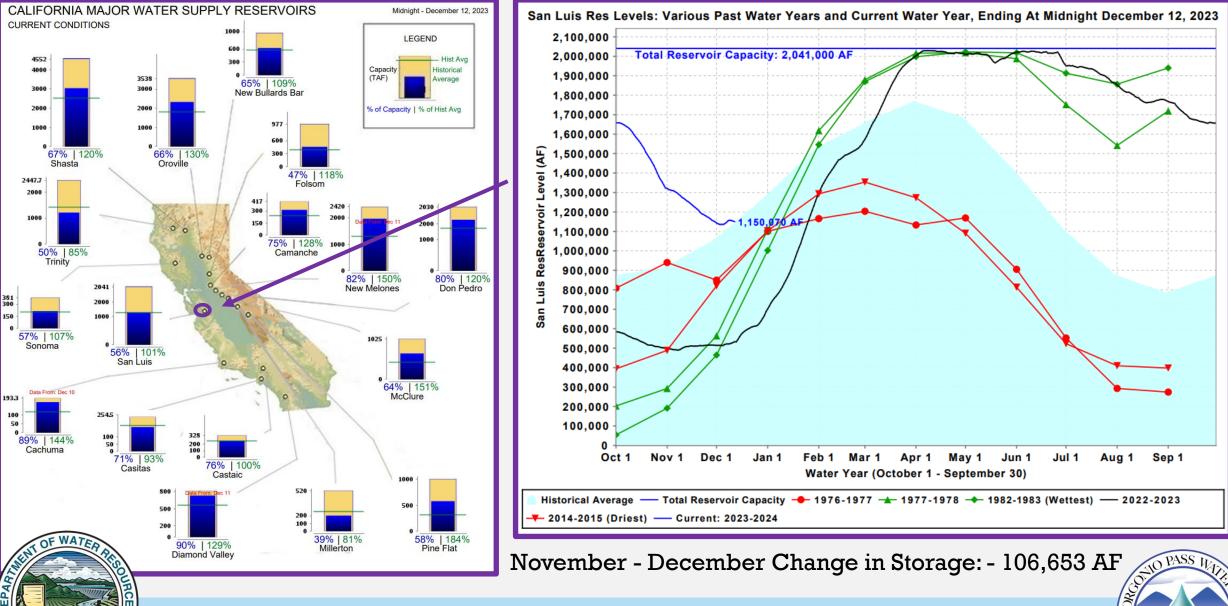

# Water Conditions Update



Board of Directors Meeting December 18, 2023



Weather & Reservoir Conditions

Forecasted Hydrologic Conditions 2023 SWP Allocation & Water Portfolio

Local SWP Deliveries & Recharge





#### **Discussion**





## **State Precipitation Stations – North Sierra**







PASS

stablished



### **State Precipitation Stations – North Sierra**



#### Lake Oroville Reservoir Levels



θ

õ



#### San Luis Reservoir Levels







tablished

#### **Forecasted Hydrologic Conditions**

Historic SWP Allocations



2002 2003 2004 2005 2006 2007 2008 2009 2010 2011 2012 2013 2014 2015 2016 2017 2018 2019 2020 2021 2022 2023 2024





# **2023 SWP Allocation & Portfolio Update**



|          | Jan | Feb   | Mar   | Apr   | May   | Jun   | Jul   | Aug   | Sept  | Oct   | Nov   | Dec   | Total  | *=                 |
|----------|-----|-------|-------|-------|-------|-------|-------|-------|-------|-------|-------|-------|--------|--------------------|
| Recharge | 0   | 1,339 | 2,539 | 2,529 | 1,454 | 1,984 | 1,813 | 1,770 | 1,290 | 2,013 | 2,068 | 1,400 | 20,000 | *Estima<br>*From L |
| Direct   | 0   | 0     | 0     | 0     | 0     | 14    | 56    | 10    | 0     | 0     | 0     |