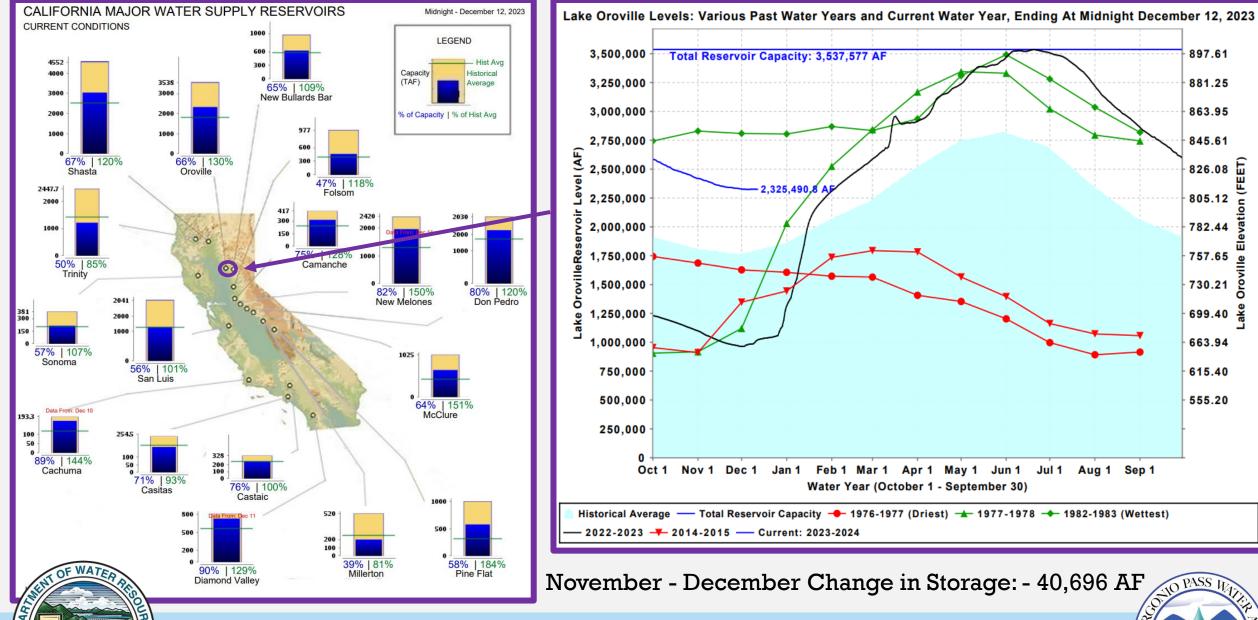

# Water Conditions Update



Board of Directors Meeting December 18, 2023



Weather & Reservoir Conditions

Forecasted Hydrologic Conditions 2023 SWP Allocation & Water Portfolio

Local SWP Deliveries & Recharge





#### **Discussion**





## **State Precipitation Stations – North Sierra**







PASS

stablished



### **State Precipitation Stations – North Sierra**



#### Lake Oroville Reservoir Levels



θ

õ



#### San Luis Reservoir Levels







tablished

#### **Forecasted Hydrologic Conditions**

Historic SWP Allocations



2002 2003 2004 2005 2006 2007 2008 2009 2010 2011 2012 2013 2014 2015 2016 2017 2018 2019 2020 2021 2022 2023 2024





# **2023 SWP Allocation & Portfolio Update**



|          | Jan | Feb   | Mar   | Apr   | May   | Jun   | Jul   | Aug   | Sept  | Oct   | Nov   | Dec   | Total  | *=                 |
|----------|-----|-------|-------|-------|-------|-------|-------|-------|-------|-------|-------|-------|--------|--------------------|
| Recharge | 0   | 1,339 | 2,539 | 2,529 | 1,454 | 1,984 | 1,813 | 1,770 | 1,290 | 2,013 | 2,068 | 1,400 | 20,000 | *Estima<br>*From L |
| Direct   | 0   | 0     | 0     | 0     | 0     | 1