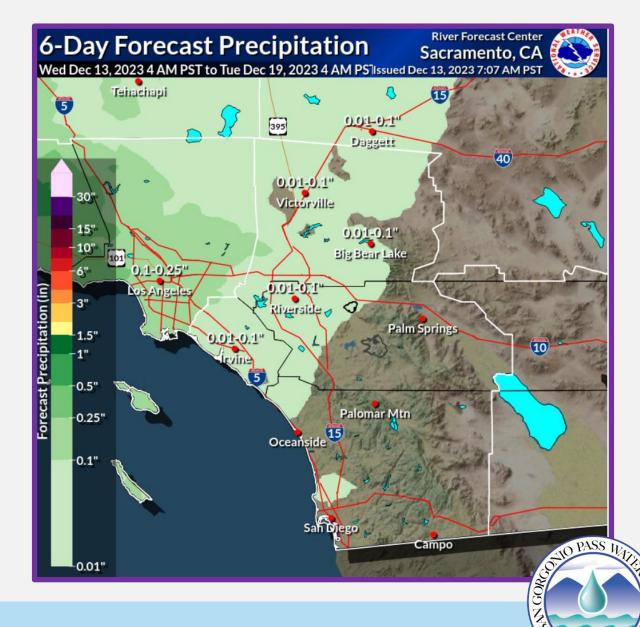

## **State Precipitation Stations – North Sierra**

PASS

stablished

### **State Precipitation Stations – North Sierra**