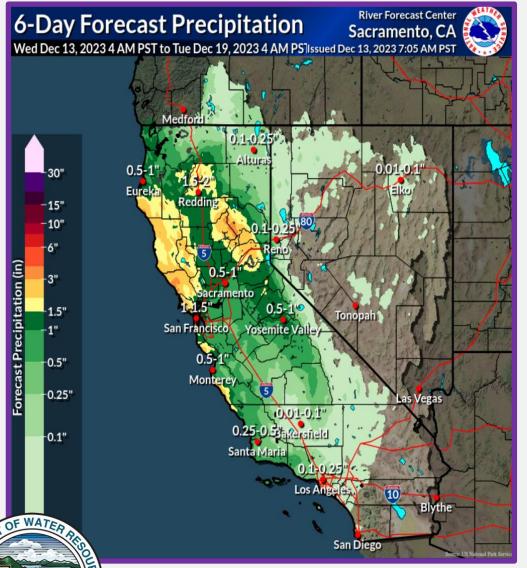

## **State Precipitation Stations – North Sierra**

PASS

stablished

### **State Precipitation Stations – North Sierra**