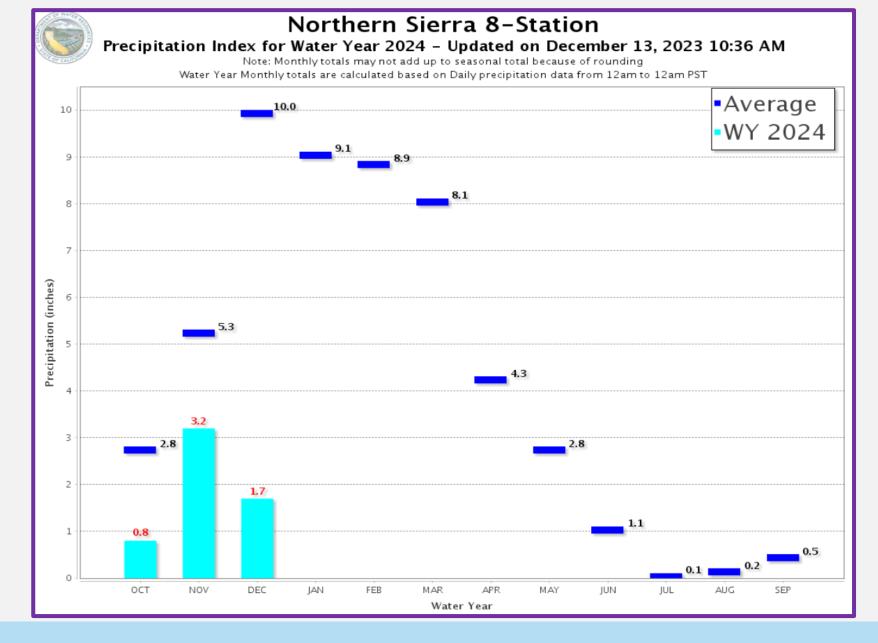

## **State Precipitation Stations – North Sierra**

PASS

stablished

### **State Precipitation Stations – North Sierra**