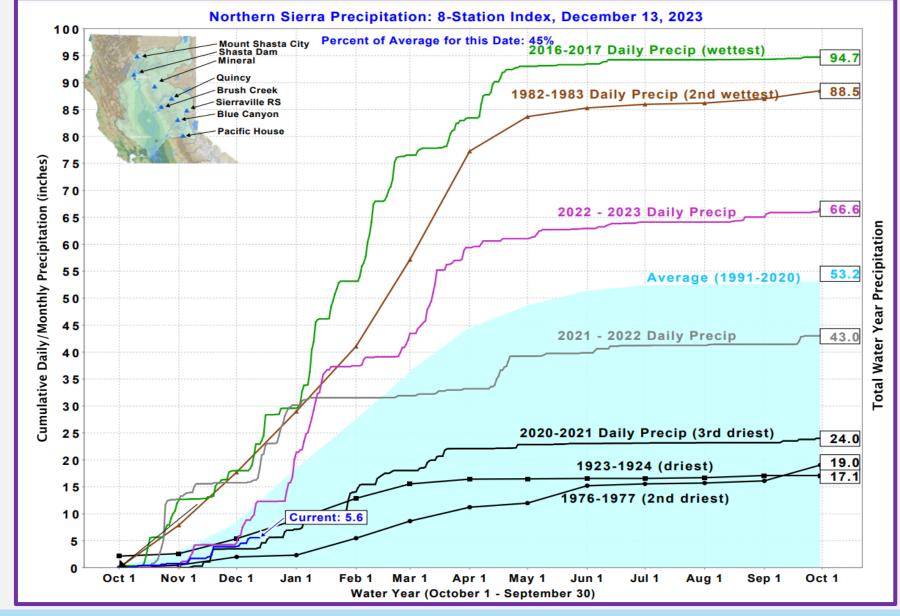

## **State Precipitation Stations – North Sierra**

PASS

stablished

### **State Precipitation Stations – North Sierra**