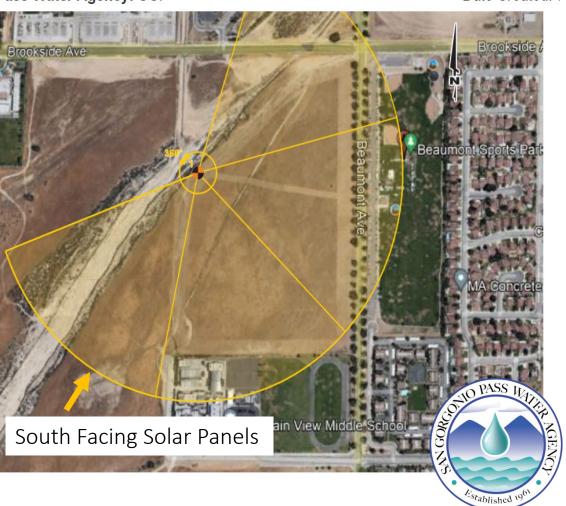

Staff has selected and is recommending the purchase and installation of an EarthCam ConstructionCam XIR security and monitoring camera located at the Brookside East Recharge Facility. The camera will be installed on a 30-foot mast to provide complete coverage of the Brookside East Recharge Facility, Noble Creek, and the future Brookside West Recharge Facility. The camera will be powered by a 525-watt solar power system, that includes sealed AGM batteries, solar panels, and an online power monitoring system. Data from the camera will be transmitted over the 4g wireless connection that will provide 24/7 live streaming video and recordings, AI smart object detection, photos, and panoramic photos that can be accessed by Staff at any time through EarthCam's website or via mobile application. Security video recording data that is collected by the camera will be stored on EarthCam servers for up to 60 days, while the photos are stored

## Potential Community Benefit Unit can also monitor intersection, creek, park, and local school facilities

## Camera Installation at Brookside East