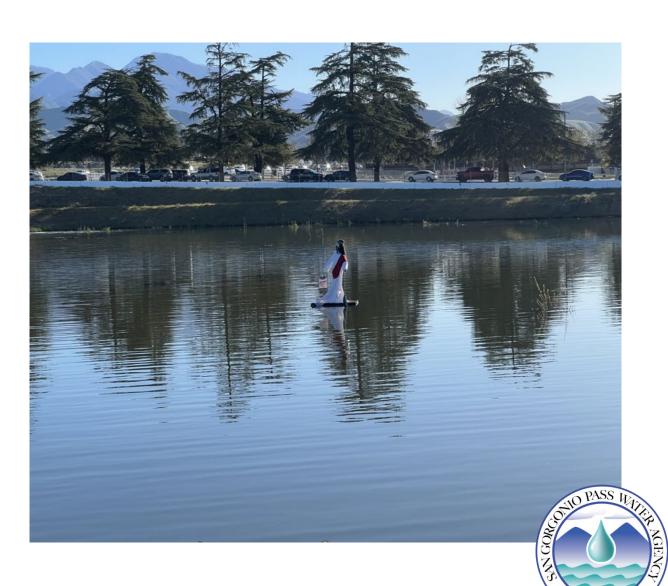

Staff has selected and is recommending the purchase and installation of an EarthCam ConstructionCam XIR security and monitoring camera located at the Brookside East Recharge Facility. The camera will be installed on a 30-foot mast to provide complete coverage of the Brookside East Recharge Facility, Noble Creek, and the future Brookside West Recharge Facility. The camera will be powered by a 525-watt solar power system, that includes sealed AGM batteries, solar panels, and an online power monitoring system. Data from the camera will be transmitted over the 4g wireless connection that will provide 24/7 live streaming video and recordings, AI smart object detection, photos, and panoramic photos that can be accessed by Staff at any time through EarthCam's website or via mobile application. Security video recording data that is collected by the camera will be stored on EarthCam servers for up to 60 days, while the photos are stored

## Camera Installation at Brookside East