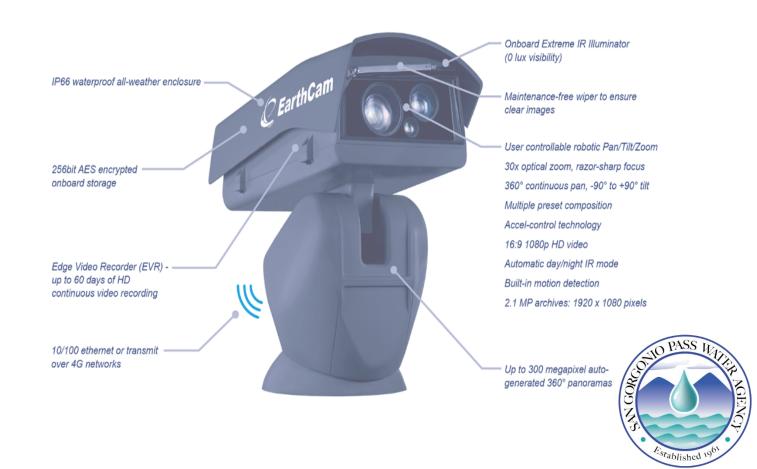

Staff has selected and is recommending the purchase and installation of an EarthCam ConstructionCam XIR security and monitoring camera located at the Brookside East Recharge Facility. The camera will be installed on a 30-foot mast to provide complete coverage of the Brookside East Recharge Facility, Noble Creek, and the future Brookside West Recharge Facility. The camera will be powered by a 525-watt solar power system, that includes sealed AGM batteries, solar panels, and an online power monitoring system. Data from the camera will be transmitted over the 4g wireless connection that will provide 24/7 live streaming video and recordings, AI smart object detection, photos, and panoramic photos that can be accessed by Staff at any time through EarthCam's website or via mobile application. Security video recording data that is collected by the camera will be stored on EarthCam servers for up to 60 days, while the photos are stored

## ConstructionCam XIR - Extreme IR night vision for jobsite security

Ideal for large projects — typically 12 months or more — where tall/wide area coverage with live streaming, continuous video recording and panorama archiving is required.

## EarthCam's XIR Camera

## EarthCam XIR

- 360-degree live stream video IR Camera
- Solar power and cellular package
- Full backup cloud storage for video and panorama support
- Phone app for easy accessibility
- Turn Key Option included installation
- Programmable Timelapse photos
- Weather station that can be embedded video/photos and on our website