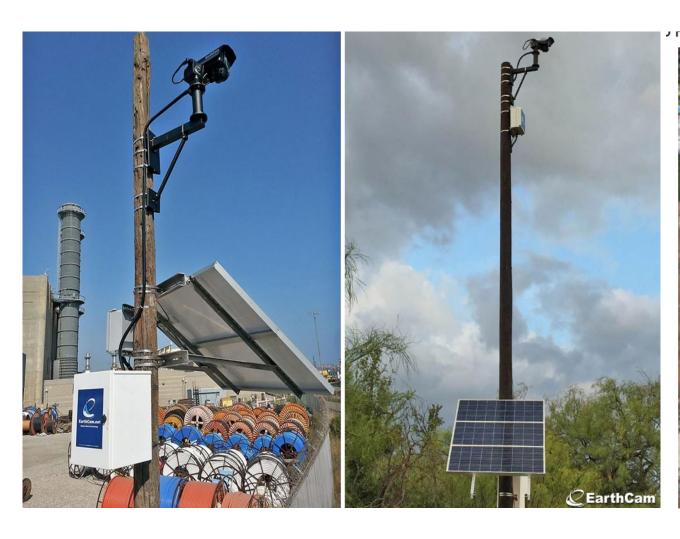

Staff has selected and is recommending the purchase and installation of an EarthCam ConstructionCam XIR security and monitoring camera located at the Brookside East Recharge Facility. The camera will be installed on a 30-foot mast to provide complete coverage of the Brookside East Recharge Facility, Noble Creek, and the future Brookside West Recharge Facility. The camera will be powered by a 525-watt solar power system, that includes sealed AGM batteries, solar panels, and an online power monitoring system. Data from the camera will be transmitted over the 4g wireless connection that will provide 24/7 live streaming video and recordings, AI smart object detection, photos, and panoramic photos that can be accessed by Staff at any time through EarthCam's website or via mobile application. Security video recording data that is collected by the camera will be stored on EarthCam servers for up to 60 days, while the photos are stored

## Camera Installation at Brookside East