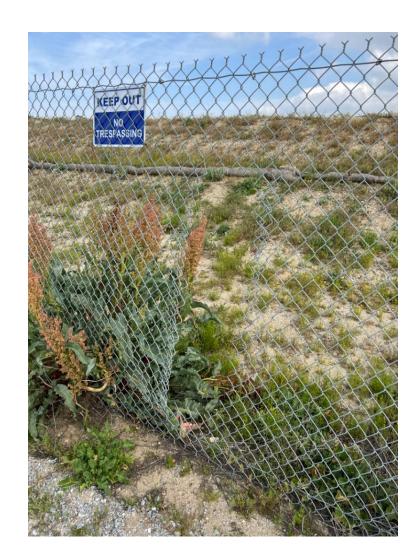

#### **BACKGROUND AND ANALYSIS**

In early 2023, the Brookside East Recharge Facility experienced multiple incidents of vandalism, unauthorized entry, and trespassing. As a consequence of these occurrences, individuals from the public managed to breach our site's security fencing, granting them entry into the recharge facility, where they immersed themselves in the recharge water and placed partially artistic objects as an act of vandalism. Additionally, Staff has discovered several instances of the security fence along the Creekside perimeter of our facility being deliberately cut, allowing unauthorized access, and resulting in thousands of dollars in damages. These incidents have left the Agency facing a challenging situation in terms of the safety and security of the facility.

## Security

Recent occurrences of break-ins and damage to fences serve as a discouragement