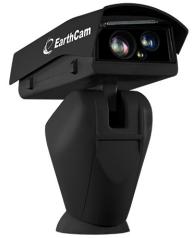

Staff has selected and is recommending the purchase and installation of an EarthCam ConstructionCam XIR security and monitoring camera located at the Brookside East Recharge Facility. The camera will be installed on a 30-foot mast to provide complete coverage of the Brookside East Recharge Facility, Noble Creek, and the future Brookside West Recharge Facility. The camera will be powered by a 525-watt solar power system, that includes sealed AGM batteries, solar panels, and an online power monitoring system. Data from the camera will be transmitted over the 4g wireless connection that will provide 24/7 live streaming video and recordings, AI smart object detection, photos, and panoramic photos that can be accessed by Staff at any time through EarthCam's website or via mobile application. Security video recording data that is collected by the camera will be stored on EarthCam servers for up to 60 days, while the photos are stored

## ConstructionCam XIR - Extreme IR night vision for jobsite security

Ideal for large projects — typically 12 months or more — where tall/wide area coverage with live streaming, continuous video recording and panorama archiving is required.

## EarthCam's XIR Camera

## EarthCam XIR

- 360-degree live stream video IR Camera
- Solar power and cellular package
- Full backup cloud storage for video and panorama support
- Phone app for easy accessibility
- Turn Key Option included installation
- Programmable Timelapse photos
- Weather station that can be embedded video/photos and on our website