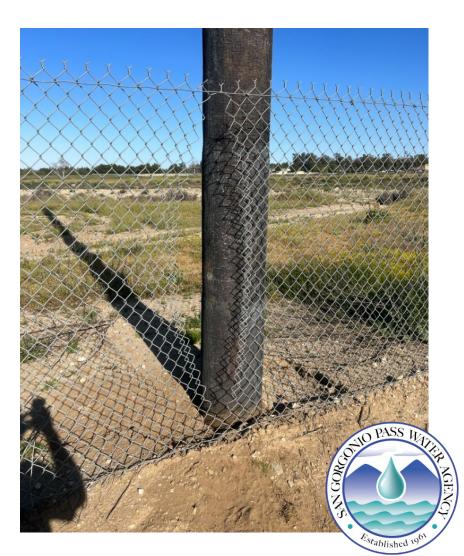

#### **BACKGROUND AND ANALYSIS**

In early 2023, the Brookside East Recharge Facility experienced multiple incidents of vandalism, unauthorized entry, and trespassing. As a consequence of these occurrences, individuals from the public managed to breach our site's security fencing, granting them entry into the recharge facility, where they immersed themselves in the recharge water and placed partially artistic objects as an act of vandalism. Additionally, Staff has discovered several instances of the security fence along the Creekside perimeter of our facility being deliberately cut, allowing unauthorized access, and resulting in thousands of dollars in damages. These incidents have left the Agency facing a challenging situation in terms of the safety and security of the facility.

## Security

Recent occurrences of break-ins and damage to fences serve as a discouragement