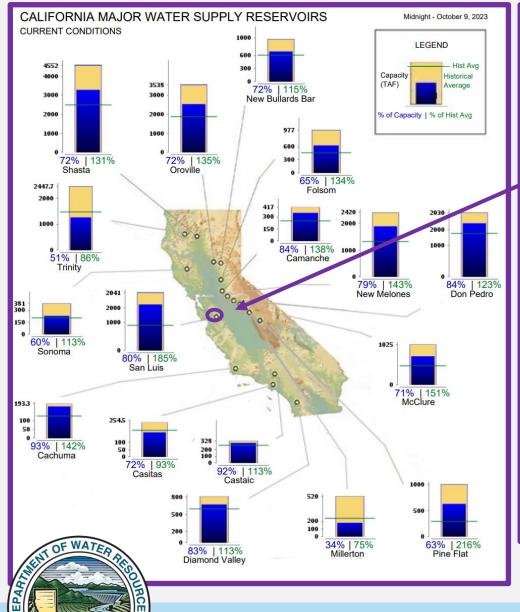

Board of Directors Meeting October 16, 2023

Weather & Reservoir Conditions

SWP
Allocation &
Water
Portfolio

SWP
Deliveries,
Recharge, &
Maintenance

State Precipitation Stations – North Sierra

September - October Change in Storage: - 225,675 AF