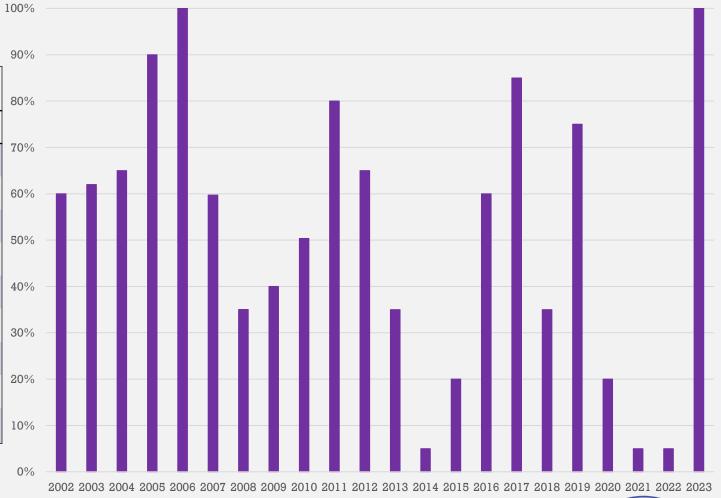

#### **Historic SWP Allocations**

| SGPWA Portfolio @ 100%      |            |           |  |  |  |  |  |  |  |
|-----------------------------|------------|-----------|--|--|--|--|--|--|--|
| Source                      | TOTAL (AF) | Delivered |  |  |  |  |  |  |  |
| SWP - Carryover             | 2,231      | ✓         |  |  |  |  |  |  |  |
| SWP – CCWA Return Water     | 800        | ✓         |  |  |  |  |  |  |  |
| SWP – City of Yuba Transfer | 495        | ✓         |  |  |  |  |  |  |  |
| SWP – Article 21            | 5,075      | ✓         |  |  |  |  |  |  |  |
| SWP - Table A               | 17,300     |           |  |  |  |  |  |  |  |
| SWP - Ventura               | 10,000     | ✓         |  |  |  |  |  |  |  |
| Subtotal SWP                | 35,901     |           |  |  |  |  |  |  |  |
| Non-SWP - Nickel Water      | 1,700      |           |  |  |  |  |  |  |  |
| Total                       | 37,601     |           |  |  |  |  |  |  |  |

\*Subject to Final Verification

## 2023 SWP Allocation & Portfolio Update

|          | Jan | Feb   | Mar   | Apr   | May   | Jun   | Jul   | Aug   | Sept  | Oct   | Nov | Dec | Total  | * |
|----------|-----|-------|-------|-------|-------|-------|-------|-------|-------|-------|-----|-----|--------|---|
| Recharge | 0   | 1,339 | 2,539 | 2,529 | 1,454 | 1,984 | 1,813 | 1,770 | 1,290 | 1,800 |     |     | 16,518 |   |
| Direct   | 0   | 0     | 0     | 0     | 0     | 14    | 56    | 10    | 0     | 0     |     |     | 80     | / |