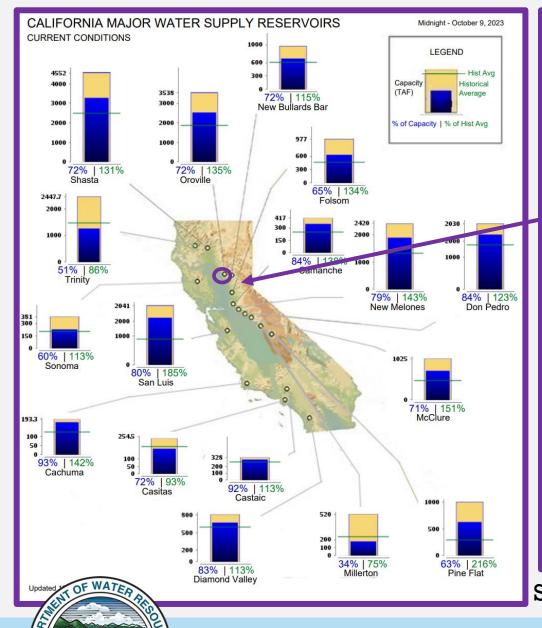

#### Lake Oroville Reservoir Levels

September - October Change in Storage: - 70,085 AF