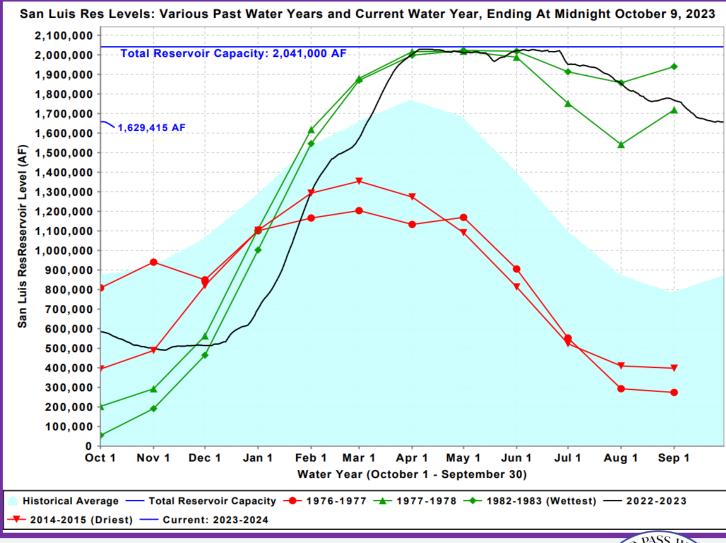

Board of Directors Meeting October 16, 2023

Weather & Reservoir Conditions

SWP
Allocation &
Water
Portfolio

SWP
Deliveries,
Recharge, &
Maintenance

State Precipitation Stations – North Sierra

September - October Change in Storage: - 225,675 AF