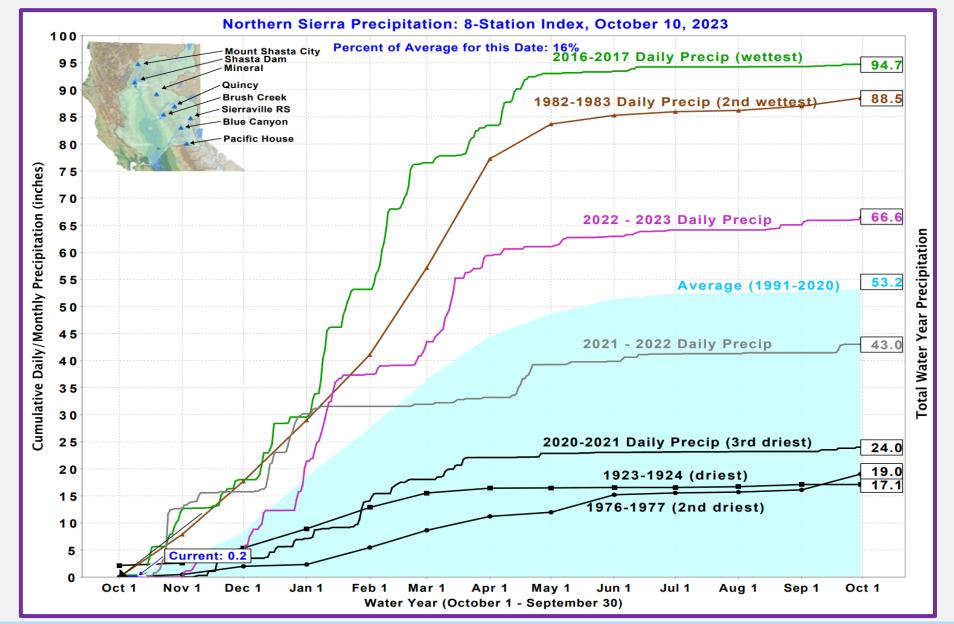

Board of Directors Meeting October 16, 2023

Weather & Reservoir Conditions

SWP
Allocation &
Water
Portfolio

SWP
Deliveries,
Recharge, &
Maintenance

State Precipitation Stations – North Sierra

September - October Change in Storage: - 225,675 AF