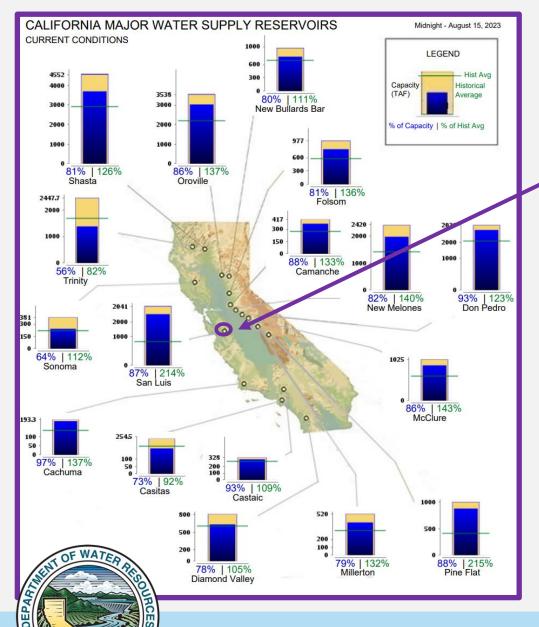

Board of Directors Meeting August 21, 2023

Weather & Reservoir Conditions

SWP
Allocation &
Water
Portfolio

SWP
Deliveries &
Recharge

State Precipitation Stations - North Sierra

July - August Change in Storage: - 423,928 AF