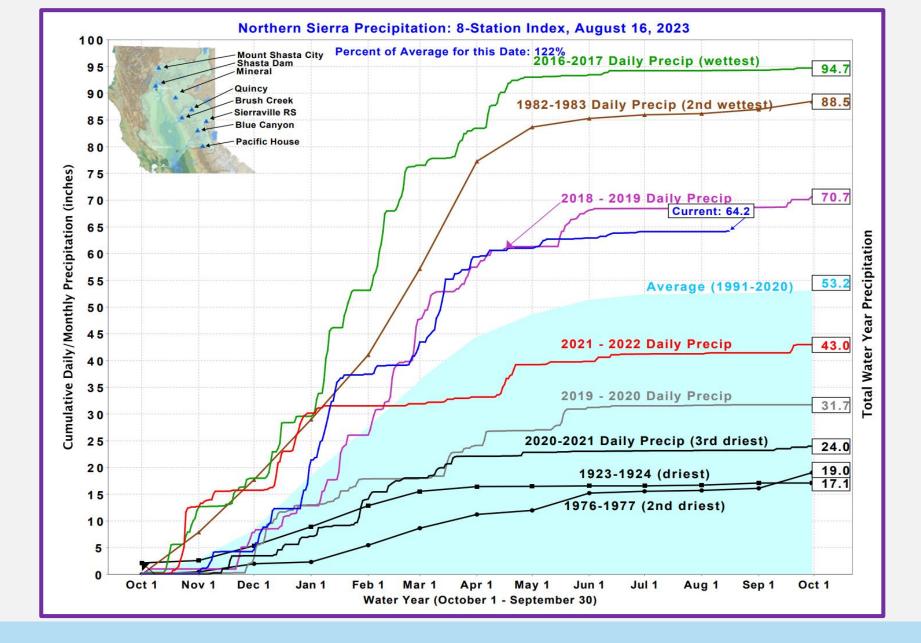

Board of Directors Meeting August 21, 2023

Weather & Reservoir Conditions

SWP
Allocation &
Water
Portfolio

SWP
Deliveries &
Recharge

State Precipitation Stations - North Sierra

July - August Change in Storage: - 423,928 AF