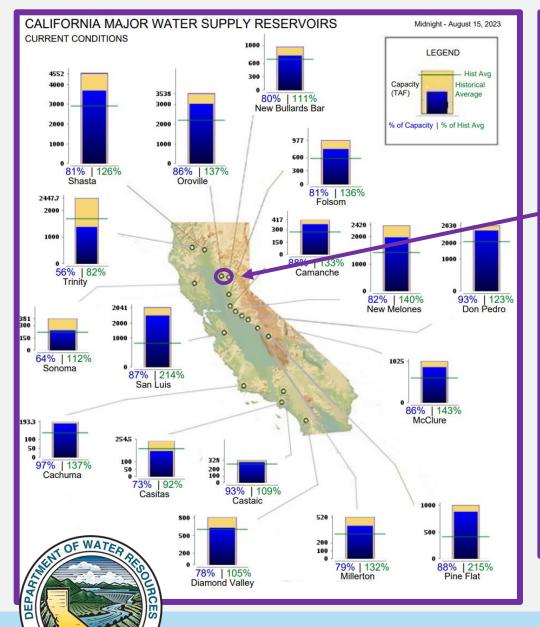

Board of Directors Meeting August 21, 2023

Weather & Reservoir Conditions

SWP
Allocation &
Water
Portfolio

SWP
Deliveries &
Recharge

State Precipitation Stations - North Sierra

July - August Change in Storage: - 423,928 AF