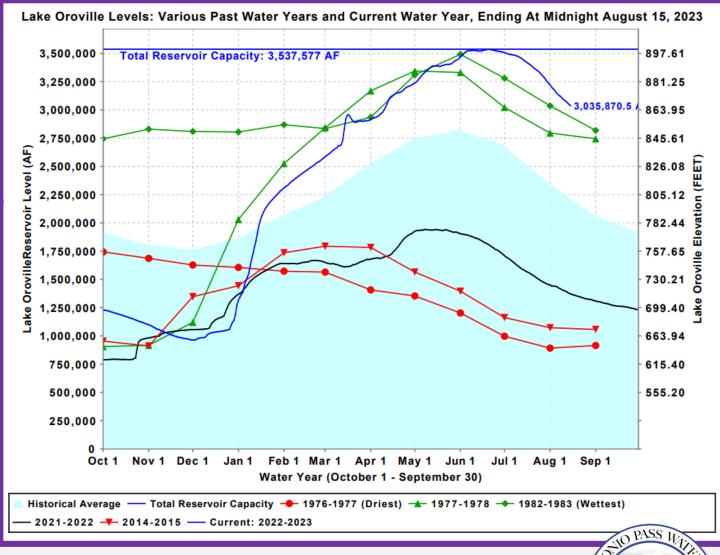

Board of Directors Meeting August 21, 2023



Weather & Reservoir Conditions

SWP
Allocation &
Water
Portfolio

SWP
Deliveries &
Recharge











State Precipitation Stations - North Sierra





July - August Change in Storage: - 423,928 AF

Lake Oroville Reservoir Levels





July - August Change in Storage: - 165,590 AF





## **Historic SWP Allocations**

| SGPWA Portfolio @ 100%      |            |              |  |  |  |  |  |  |  |  |
|-----------------------------|------------|--------------|--|--|--|--|--|--|--|--|
| Source                      | TOTAL (AF) | Delivered    |  |  |  |  |  |  |  |  |
| SWP - Carryover             | 2,231      | ✓            |  |  |  |  |  |  |  |  |
| SWP – CCWA Return Water     | 800        | $\checkmark$ |  |  |  |  |  |  |  |  |
| SWP – City of Yuba Transfer | 495        | ✓            |  |  |  |  |  |  |  |  |
| SWP – Article 21            | 5,075      | ✓            |  |  |  |  |  |  |  |  |
| SWP - Table A               | 17,300