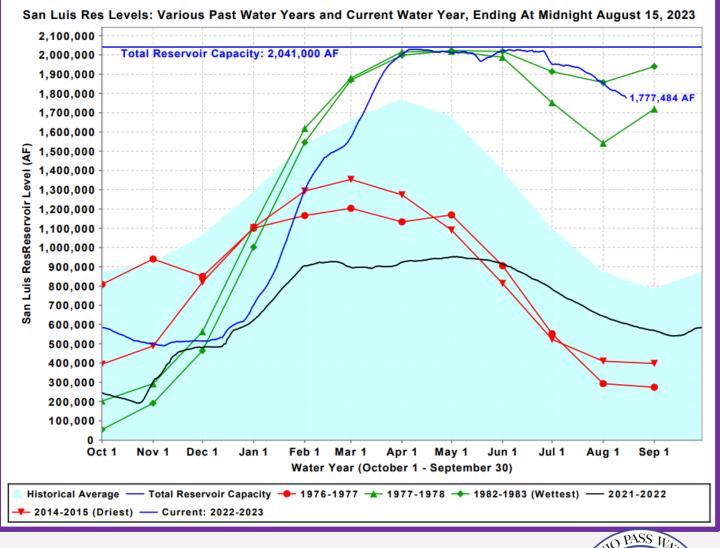

Board of Directors Meeting August 21, 2023

Weather & Reservoir Conditions

SWP
Allocation &
Water
Portfolio

SWP
Deliveries &
Recharge

State Precipitation Stations - North Sierra

July - August Change in Storage: - 423,928 AF