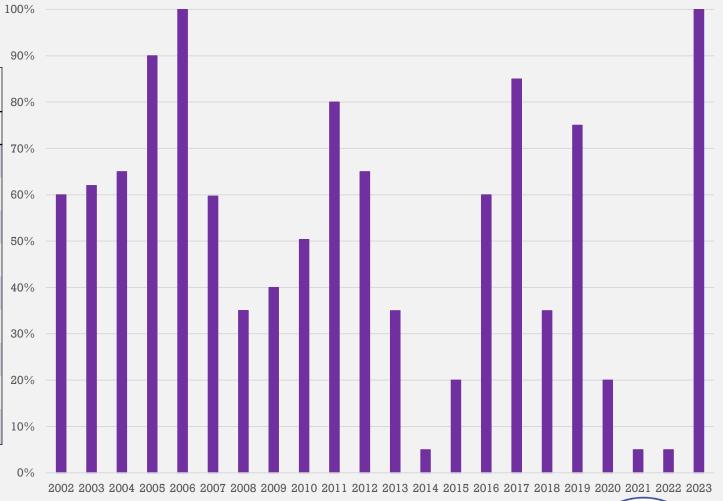

## **Historic SWP Allocations**

| SGPWA Portfolio @ 100%      |            |              |  |  |  |  |  |  |  |  |
|-----------------------------|------------|--------------|--|--|--|--|--|--|--|--|
| Source                      | TOTAL (AF) | Delivered    |  |  |  |  |  |  |  |  |
| SWP - Carryover             | 2,231      | ✓            |  |  |  |  |  |  |  |  |
| SWP – CCWA Return Water     | 800        | $\checkmark$ |  |  |  |  |  |  |  |  |
| SWP – City of Yuba Transfer | 495        | ✓            |  |  |  |  |  |  |  |  |
| SWP – Article 21            | 5,075      | ✓            |  |  |  |  |  |  |  |  |
| SWP - Table A               | 17,300     | ✓            |  |  |  |  |  |  |  |  |
| SWP - Ventura               | 10,000     |              |  |  |  |  |  |  |  |  |
| Subtotal SWP                | 35,901     |              |  |  |  |  |  |  |  |  |
| Non-SWP - Nickel Water      | 1,700      |              |  |  |  |  |  |  |  |  |
| Total                       | 37,601     |              |  |  |  |  |  |  |  |  |