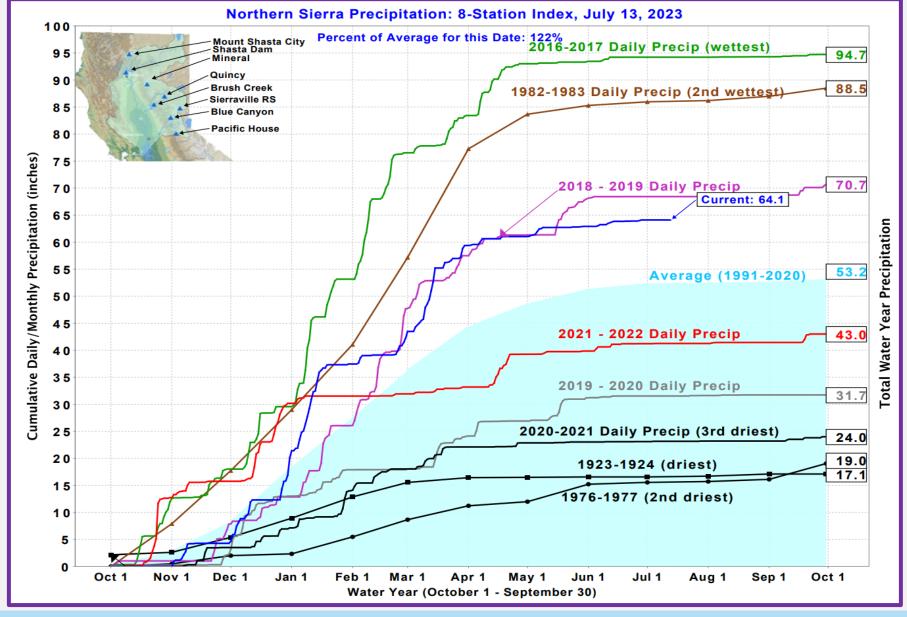

## Water Conditions Update



Board of Directors Meeting July 17, 2023















## **State Precipitation Stations – North Sierra**









## **State Precipitation Stations – North Sierra**





Historic SWP Allocations



2002 2003 2004 2005 2006 2007 2008 2009 2010 2011 2012 2013 2014 2015 2016 2017 2018 2019 2020 2021 2022 2023





## **2023 SWP Allocation & Portfolio Update**





**BCVWD** Recharge Facilities





Brookside East Recharge Facility

**July Recharge Activities** 





|    |                                   | Jan | Feb   | Mar   | Apr   | May   | Jun   | Jul   | Aug | Sept | Oct | Nov | Dec              | Total  | *Estimated<br>*From Local Storage