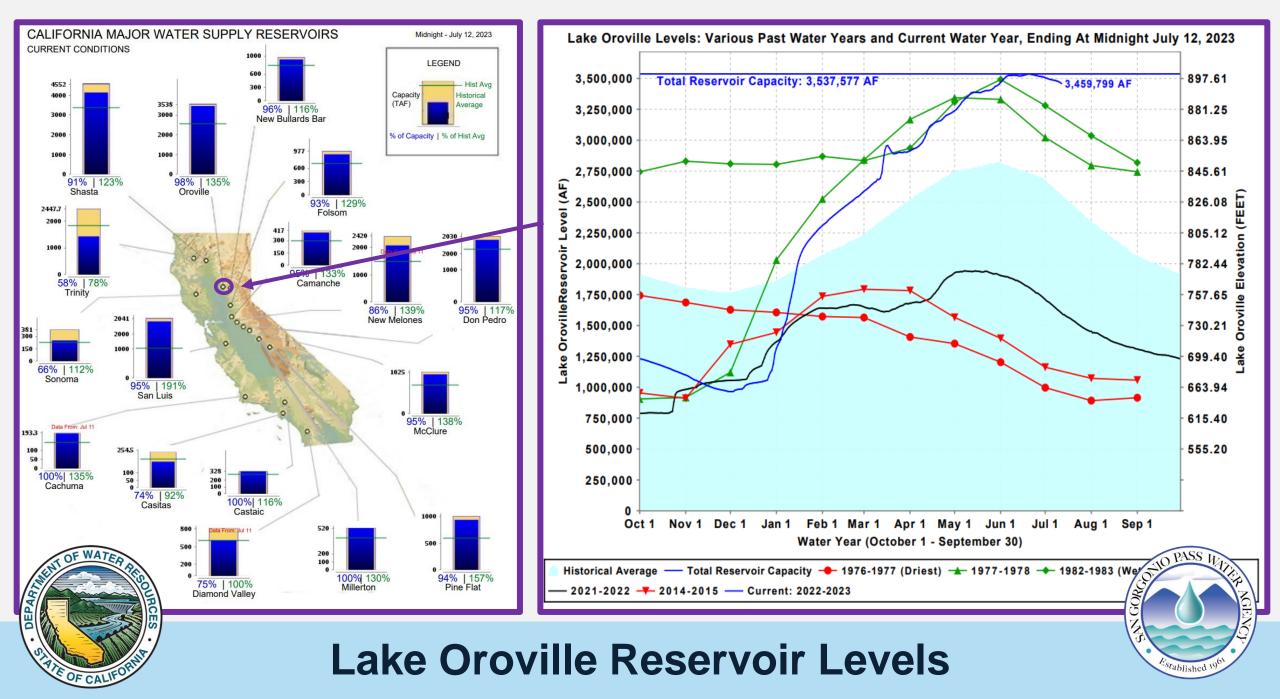

## **State Precipitation Stations – North Sierra**

Historic SWP Allocations

2002 2003 2004 2005 2006 2007 2008 2009 2010 2011 2012 2013 2014 2015 2016 2017 2018 2019 2020 2021 2022 2023