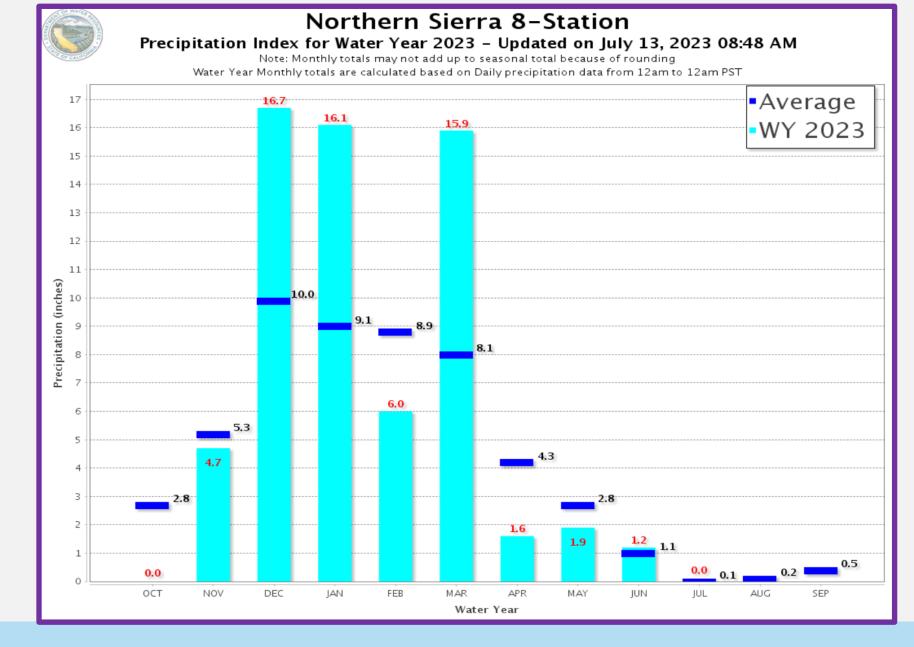

## Water Conditions Update



Board of Directors Meeting July 17, 2023















## **State Precipitation Stations – North Sierra**









## **State Precipitation Stations – North Sierra**





Historic SWP Allocations



2002 2003 2004 2005 2006 2007 2008 2009 2010 2011 2012 2013 2014 2015 2016 2017 2018 2019 2020 2021 2022 2023





## **2023 SWP Allocation & Portfolio Update**





**BCVWD** Recharge Facilities





Brookside East Recharge Facility

**July Recharge Activities** 





|    |                                   | Jan | Feb   | Mar   | Apr   | May   | Jun   | Jul   | Aug | Sept | Oct | Nov | Dec              | Total  | *Estimated<br>*From Local Storage