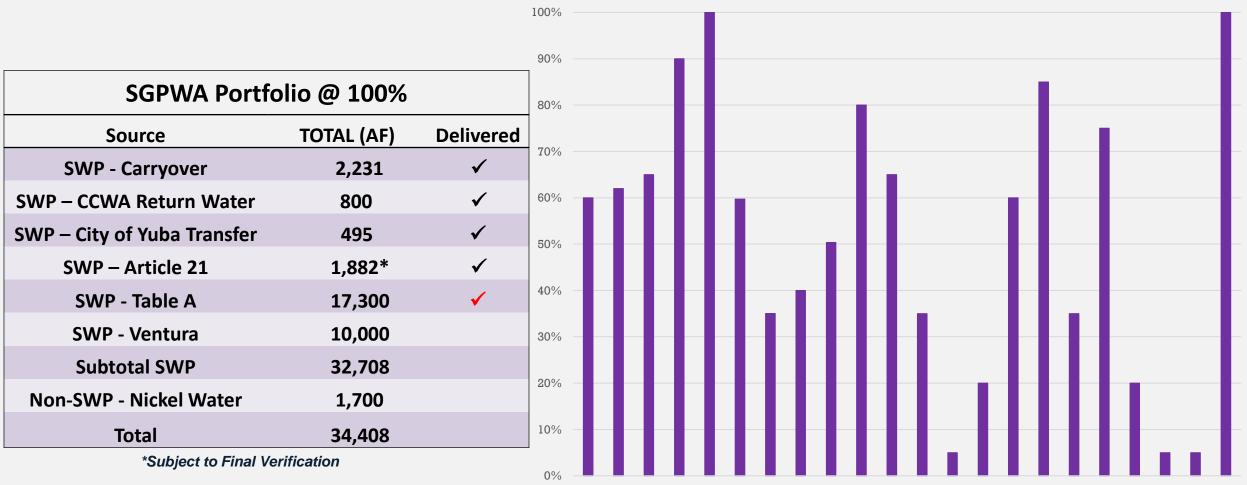

## **2023 SWP Allocation & Portfolio Update**

**BCVWD** Recharge Facilities

Brookside East Recharge Facility

**July Recharge Activities** 

|    |                                   | Jan | Feb   | Mar   | Apr   | May   | Jun   | Jul   | Aug | Sept | Oct | Nov | Dec              | Total  | *Estimated<br>*From Local Storage                                                                                                                                                                                                                                                                                                                                                                                                                                                                                                                                                                                                                                                                                                                                                                                                                                                                                                                                                                                                                                                                                                                                                                                                                                                                                                                                                                                                                                                                                                                                                                                                                                                                                                                                                                                                                                                                                                                                                                                                                                                                                              |
|----|-----------------------------------|-----|-------|-------|-------|-------|-------|-------|-----|------|-----|-----|------------------|--------|--------------------------------------------------------------------------------------------------------------------------------------------------------------------------------------------------------------------------------------------------------------------------------------------------------------------------------------------------------------------------------------------------------------------------------------------------------------------------------------------------------------------------------------------------------------------------------------------------------------------------------------------------------------------------------------------------------------------------------------------------------------------------------------------------------------------------------------------------------------------------------------------------------------------------------------------------------------------------------------------------------------------------------------------------------------------------------------------------------------------------------------------------------------------------------------------------------------------------------------------------------------------------------------------------------------------------------------------------------------------------------------------------------------------------------------------------------------------------------------------------------------------------------------------------------------------------------------------------------------------------------------------------------------------------------------------------------------------------------------------------------------------------------------------------------------------------------------------------------------------------------------------------------------------------------------------------------------------------------------------------------------------------------------------------------------------------------------------------------------------------------|
|    | Recharge                          | 0   | 1,339 | 2,539 | 2,529 | 1,454 | 1,984 | 1,975 |     |      |     |     |                  | 11,820 | SHO PASS WATE                                                                                                                                                                                                                                                                                                                                                                                                                                                                                                                                                                                                                                                                                                                                                                                                                                                                                                                                                                                                                                                                                                                                                                                                                                                                                                                                                                                                                                                                                                                                                                                                                                                                                                                                                                                                                                                                                                                                                                                                                                                                                                                  |
|    | Direct                            | 0   | 0     | 0     | 0     | 0     | 14    |       |     |      |     |     |                  | 14     | CONCOLUCION OF CONCOLUCIONO OF CONCOLUCIONO OF CONCOLUCIONO OFICIONO OFICICO OFICIONO OFICIONO OFIC |
| 5) | Local Deliveries 2023 (acre-feet) |     |       |       |       |       |       |       |     |      |     |     | Established 1961 |        |                                                                                                                                                                                                                                                                                                                                                                                                                                                                                                                                                                                                                                                                                                                                                                                                                                                                                                                                                                                                                                                                                                                                                                                                                                                                                                                                                                                                                                                                                                                                                                                                                                                                                                                                                                                                                                                                                                                                                                                                                                                                                                                                |

Subject to Final Verification