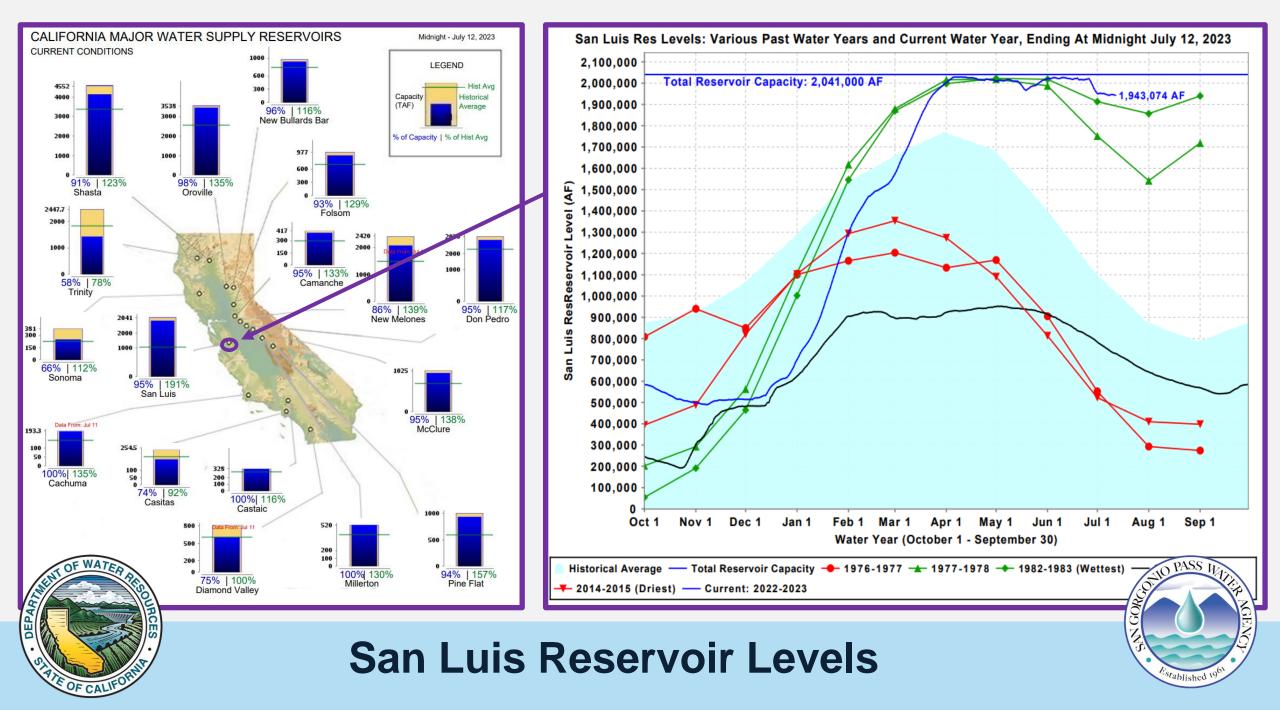

## **State Precipitation Stations – North Sierra**

## **State Precipitation Stations – North Sierra**

Historic SWP Allocations

2002 2003 2004 2005 2006 2007 2008 2009 2010 2011 2012 2013 2014 2015 2016 2017 2018 2019 2020 2021 2022 2023