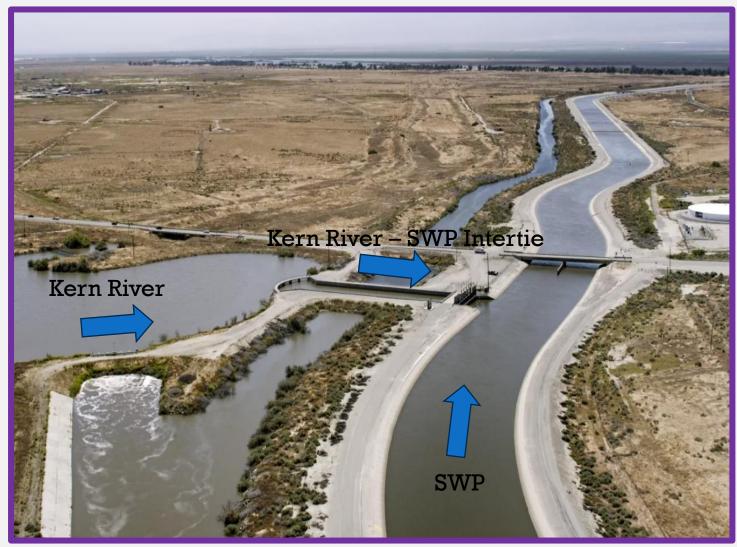

## Kern River - SWP Intertie

#### Kern River - SWP Intertie

- DWR approved the operation of Kern River Intertie due to historic snowpack and mitigates further flooding of Tulare Lake
- Intertie has not been used since 2006
- 75,000 AF of planned total deliveries of Kern River water to SWP
- DWR has reported preliminary totals from the Kern River – SWP Intertie were at 24,710 AF