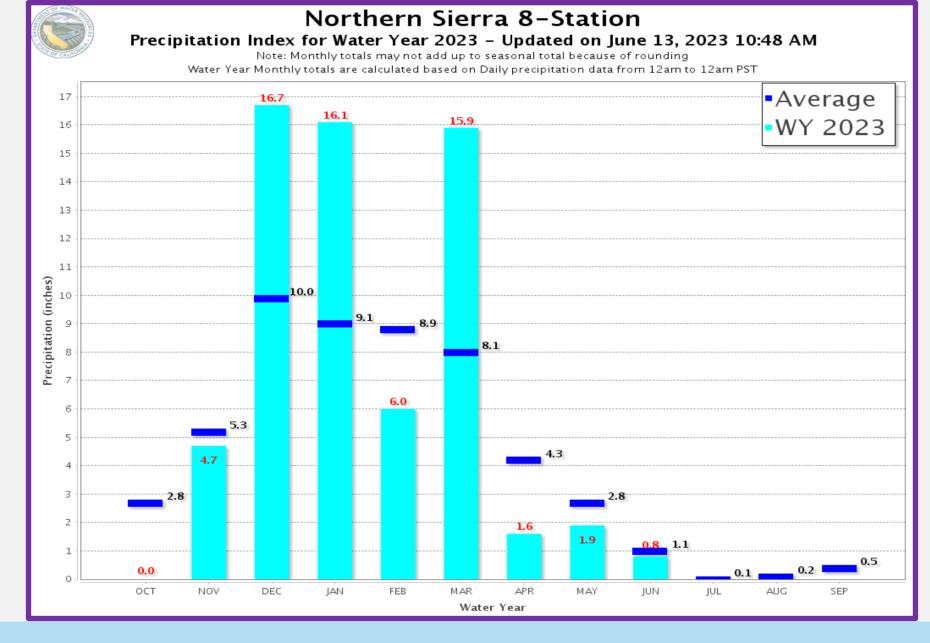

## Water Conditions Update



Finance and Engineering Workshop June 19, 2023









ASS







## **State Precipitation Stations – North Sierra**







## **State Precipitation Stations – North Sierra**







### San Luis Reservoir Levels

stablished '



#### CURRENT REGIONAL SNOWPACK FROM AUTOMATED SNOW SENSORS

% of April 1 Average / % of Normal for This Date



stablished V



## Sierra Nevada Mountain Snowpack





tablished



## Kern River - SWP Intertie

#### Kern River - SWP Intertie

- DWR approved the operation of Kern River Intertie due to historic snowpack and mitigates further flooding of Tulare Lake
- Intertie has not been used since 2006
- 75,000 AF of planned total deliveries of Kern River water to SWP
- DWR has reported preliminary totals from the Kern River – SWP Intertie were at 24,710 AF





## Kern River - SWP Intertie



Historic SWP Allocations



2002