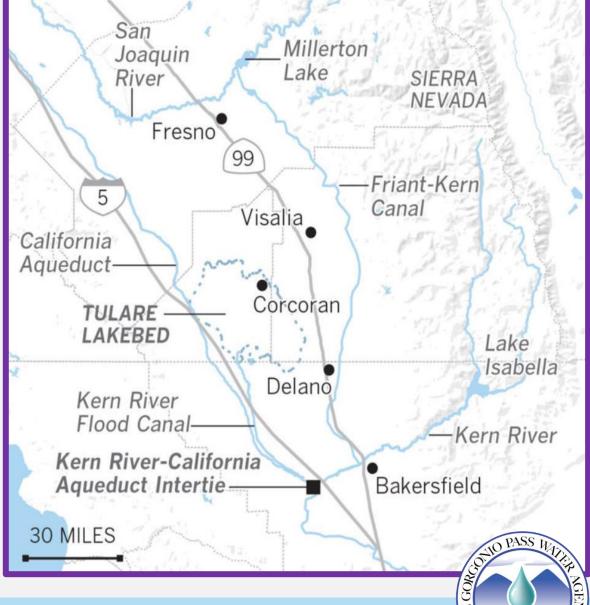

## Kern River - SWP Intertie

#### Kern River - SWP Intertie

- DWR approved the operation of Kern River Intertie due to historic snowpack and mitigates further flooding of Tulare Lake
- Intertie has not been used since 2006
- 75,000 AF of planned total deliveries of Kern River water to SWP
- DWR has reported preliminary totals from the Kern River – SWP Intertie were at 24,710 AF