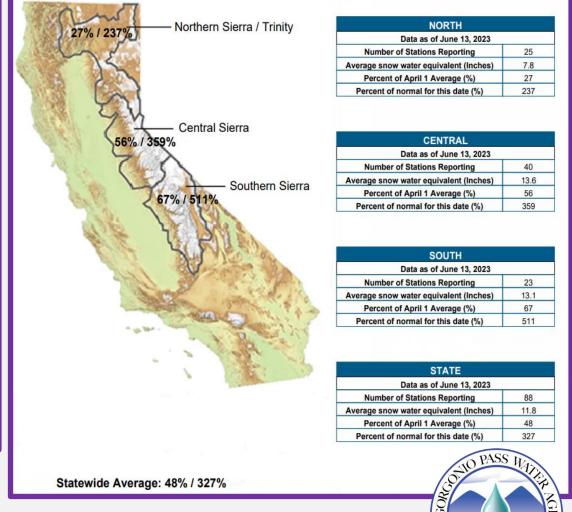

#### CURRENT REGIONAL SNOWPACK FROM AUTOMATED SNOW SENSORS

% of April 1 Average / % of Normal for This Date

stablished V