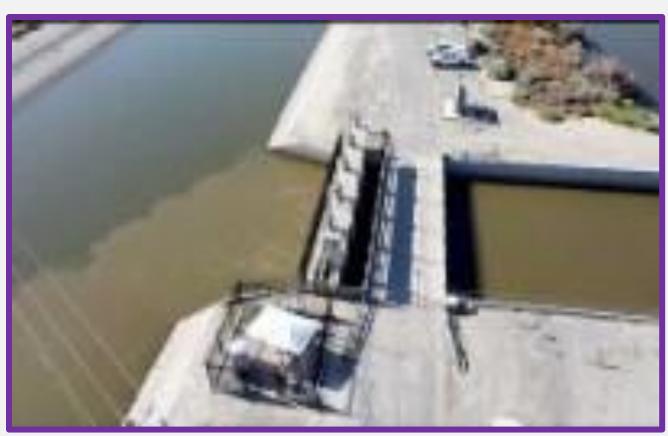

## Kern River - SWP Intertie

#### Kern River - SWP Intertie

- DWR approved the operation of Kern River Intertie due to historic snowpack and mitigates further flooding of Tulare Lake
- Intertie has not been used since 2006
- 75,000 AF of planned total deliveries of Kern River water to SWP
- DWR has reported preliminary totals from the Kern River – SWP Intertie were at 24,710 AF