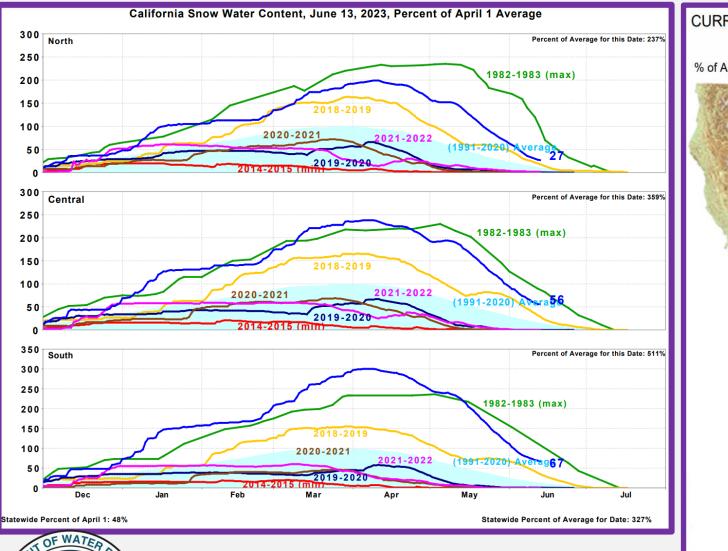

## Water Conditions Update



Finance and Engineering Workshop June 19, 2023









ASS







## **State Precipitation Stations – North Sierra**







## **State Precipitation Stations – North Sierra**







### San Luis Reservoir Levels

stablished '



#### CURRENT REGIONAL SNOWPACK FROM AUTOMATED SNOW SENSORS

% of April 1 Average / % of Normal for This Date



stablished V



## Sierra Nevada Mountain Snowpack





tablished



## Kern River - SWP Intertie

#### Kern River - SWP Intertie

- DWR approved the operation of Kern River Intertie due to historic snowpack and mitigates further flooding of Tulare Lake
- Intertie has not been used since 2006
- 75,000 AF of planned total deliveries of Kern River water to SWP
- DWR has reported preliminary totals from the Kern River – SWP Intertie were at 24,710 AF





## Kern River - SWP Intertie



Historic SWP Allocations



2002 2003 2004 2005 2006 2007 2008 2009 2010 2011 2012 2013 2014 2015 2016 2017 2018 2019 2020 2021 2022 2023





## **SWP Allocation & Portfolio Update**



# A CONTRA