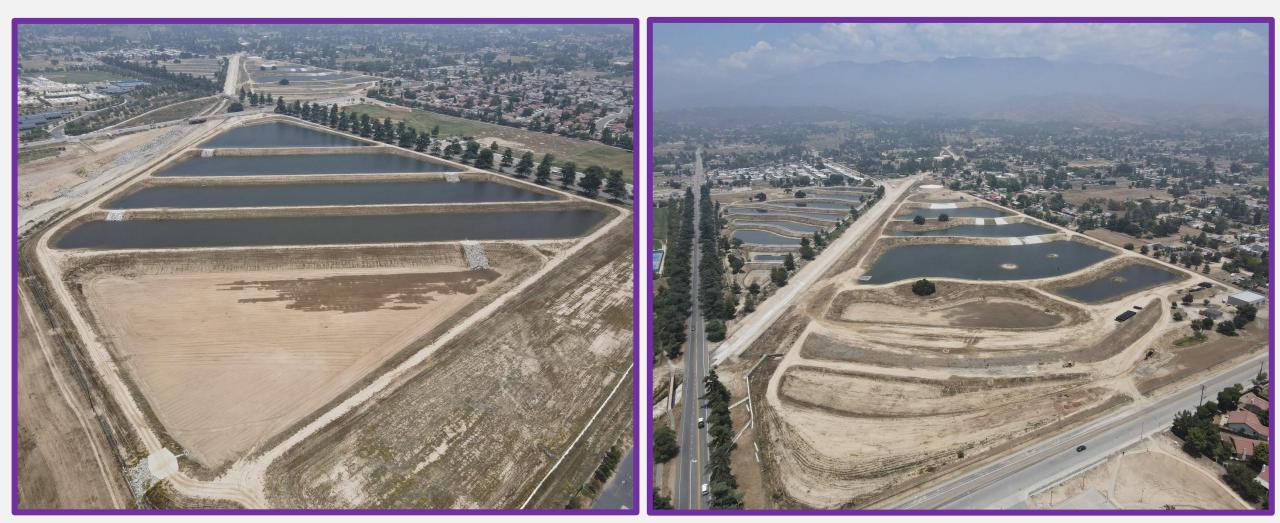

## **June Recharge Activities**

|      |          | Jan | Feb   | Mar   | Apr   | May   | Jun   | Jul | Aug | Sept | Oct | Nov | Dec | Total        | *Estimated<br>*From Local Storage     |
|------|----------|-----|-------|-------|-------|-------|-------|-----|-----|------|-----|-----|-----|--------------|---------------------------------------|
|      | Recharge | 0   | 1,339 | 2,539 | 2,529 | 1,454 | 2,000 |     |     |      |     |     |     | <i>9,861</i> | LIO PASS WITH                         |
| N N  | Direct   | 0   | 0     | 0     | 0     | 0     | 0     |     |     |      |     |     |     | 0            |                                       |
| RCES |          |     |       |       |       |       |       |     |     |      |     |     |     |              | N N N N N N N N N N N N N N N N N N N |