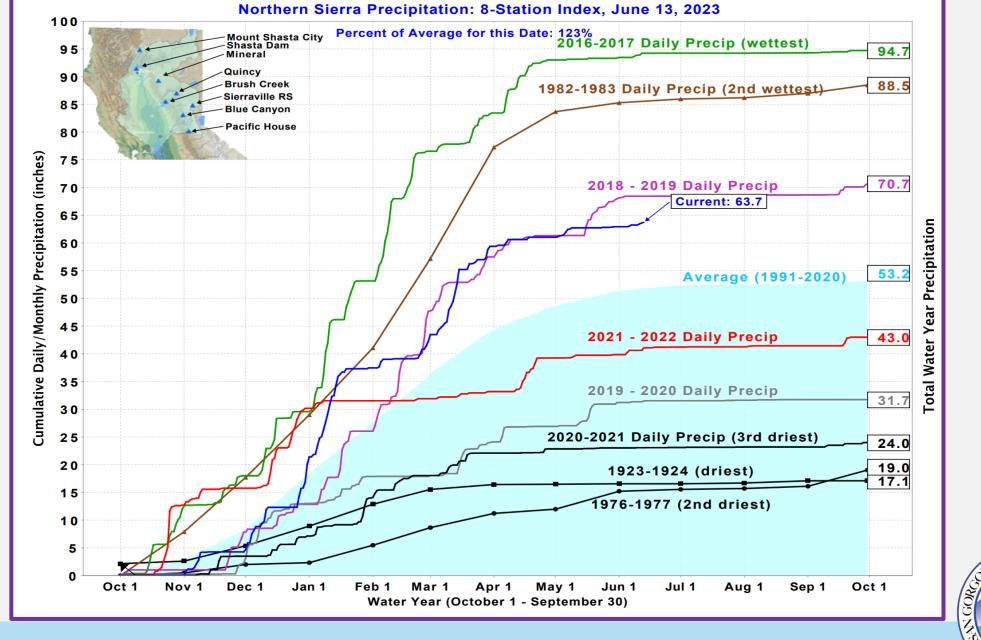

## Water Conditions Update



Finance and Engineering Workshop June 19, 2023









ASS







## **State Precipitation Stations – North Sierra**







## **State Precipitation Stations – North Sierra**







### San Luis Reservoir Levels

stablished '



#### CURRENT REGIONAL SNOWPACK FROM AUTOMATED SNOW SENSORS

% of April 1 Average / % of Normal for This Date



stablished V



## Sierra Nevada Mountain Snowpack





tablished



## Kern River - SWP Intertie

#### Kern River - SWP Intertie

- DWR approved the operation of Kern River Intertie due to historic snowpack and mitigates further flooding of Tulare Lake
- Intertie has not been used since 2006
- 75,000 AF of planned total deliveries of Kern River water to SWP
- DWR has reported preliminary totals from the Kern River – SWP Intertie were at 24,710 AF





## Kern River - SWP Intertie



Historic SWP Allocations



2002 2003 2004 2005 2006 2007 2008 2009 2010 2011 2012 2013 20