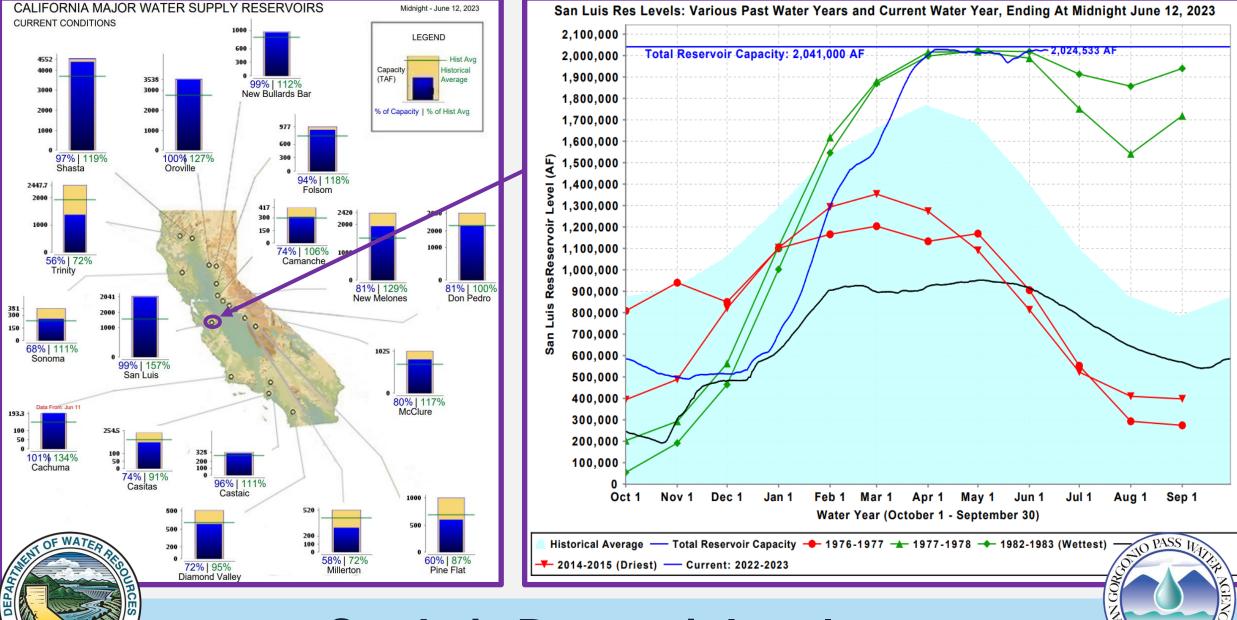

## Water Conditions Update



Finance and Engineering Workshop June 19, 2023









ASS







## **State Precipitation Stations – North Sierra**







## **State Precipitation Stations – North Sierra**







### San Luis Reservoir Levels

stablished '



#### CURRENT REGIONAL SNOWPACK FROM AUTOMATED SNOW SENSORS

% of April 1 Average / % of Normal for This Date



stablished V



## Sierra Nevada Mountain Snowpack





tablished



## Kern River - SWP Intertie

#### Kern River - SWP Intertie

- DWR approved the operation of Kern River Intertie due to historic snowpack and mitigates further flooding of Tulare Lake
- Intertie has not been used since 2006
- 75,000 AF of planned total deliveries of Kern River water to SWP
- DWR has reported preliminary totals from the Kern River – SWP Intertie were at 24,710 AF





## Kern River - SWP Intertie



Historic SWP Allocations



2002 2003 2004 2005 2006 2007 2008 2009 2010 2011 2012 2013 2014 2015 2016 2017 2018 2019 2020 2021 2022 2023





## **SW