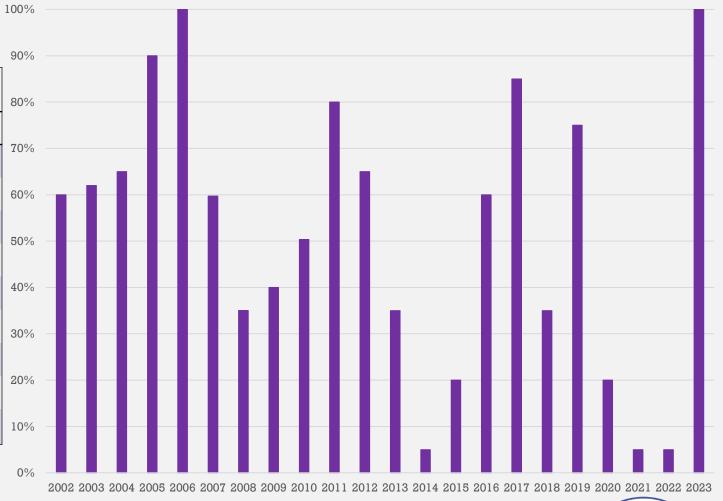

#### **Historic SWP Allocations**

| SGPWA Portfolio @ 100%      |                 |           |  |  |  |  |  |  |
|-----------------------------|-----------------|-----------|--|--|--|--|--|--|
| Source                      | TOTAL (AF)      | Delivered |  |  |  |  |  |  |
| SWP - Carryover             | 2,231           | ✓         |  |  |  |  |  |  |
| SWP – CCWA Return Water     | 800             | ✓         |  |  |  |  |  |  |
| SWP – City of Yuba Transfer | 495             | ✓         |  |  |  |  |  |  |
| SWP – Article 21            | 1,882 (to date) | ✓         |  |  |  |  |  |  |
| SWP - Table A               | 17,300          | ✓         |  |  |  |  |  |  |
| SWP - Ventura               | 10,000          |           |  |  |  |  |  |  |
| Subtotal SWP                | 32,708          |           |  |  |  |  |  |  |
| Non-SWP - Nickel Water      | 1,700           |           |  |  |  |  |  |  |
| Total                       | 34,408          |           |  |  |  |  |  |  |