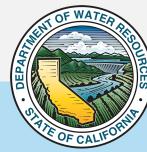

#### CURRENT REGIONAL SNOWPACK FROM AUTOMATED SNOW SENSORS

% of April 1 Average / % of Normal for This Date

| NORTH                                  |      |  |  |  |  |  |  |
|----------------------------------------|------|--|--|--|--|--|--|
| Data as of May 17, 2023                |      |  |  |  |  |  |  |
| Number of Stations Reporting           | 24   |  |  |  |  |  |  |
| Average snow water equivalent (Inches) | 37.3 |  |  |  |  |  |  |
| Percent of April 1 Average (%)         | 125  |  |  |  |  |  |  |
| Percent of normal for this date (%)    | 279  |  |  |  |  |  |  |

| CENTRAL                                |      |  |  |  |  |  |
|----------------------------------------|------|--|--|--|--|--|
| Data as of May 17, 2023                |      |  |  |  |  |  |
| Number of Stations Reporting           | 39   |  |  |  |  |  |
| Average snow water equivalent (Inches) | 40.4 |  |  |  |  |  |
| Percent of April 1 Average (%)         | 158  |  |  |  |  |  |
| Percent of normal for this date (%)    | 309  |  |  |  |  |  |

| SOUTH                                  |      |  |  |  |  |  |  |
|----------------------------------------|------|--|--|--|--|--|--|
| Data as of May 17, 2023                |      |  |  |  |  |  |  |
| Number of Stations Reporting           | 24   |  |  |  |  |  |  |
| Average snow water equivalent (Inches) | 41.0 |  |  |  |  |  |  |
| Percent of April 1 Average (%)         | 207  |  |  |  |  |  |  |
| Percent of normal for this date (%)    | 447  |  |  |  |  |  |  |

| STATE                                  |      |  |  |  |  |  |
|----------------------------------------|------|--|--|--|--|--|
| Data as of May 17, 2023                |      |  |  |  |  |  |
| Number of Stations Reporting           | 87   |  |  |  |  |  |
| Average snow water equivalent (Inches) | 39.7 |  |  |  |  |  |
| Percent of April 1 Average (%)         | 158  |  |  |  |  |  |
| Percent of normal for this date (%)    | 324  |  |  |  |  |  |

Statewide Average: 158% / 324%

## Sierra Nevada Mountain Snowpack