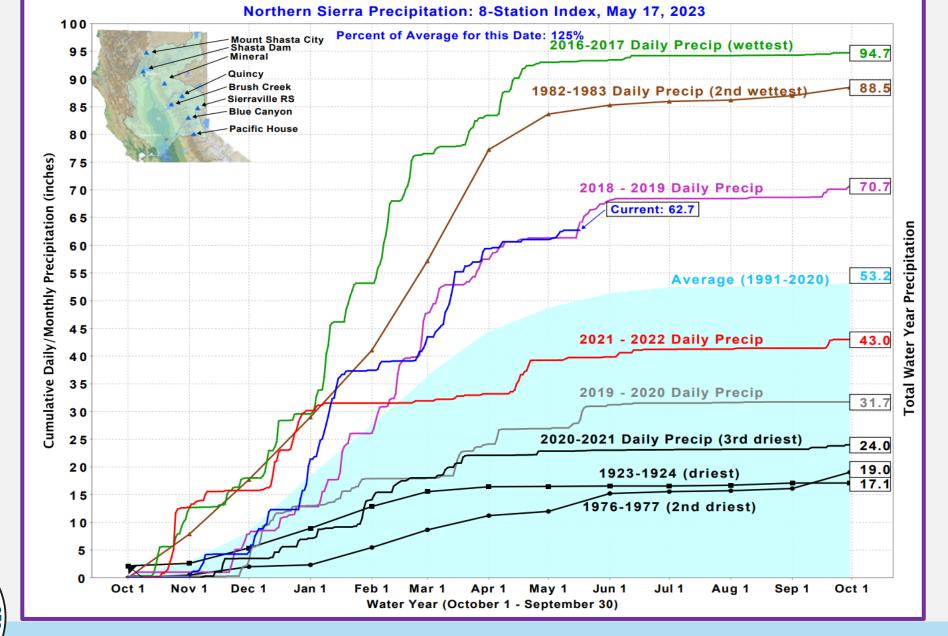

State Precipitation Stations - North Sierra

Statewide Average: 158% / 324%

## Sierra Nevada Mountain Snowpack