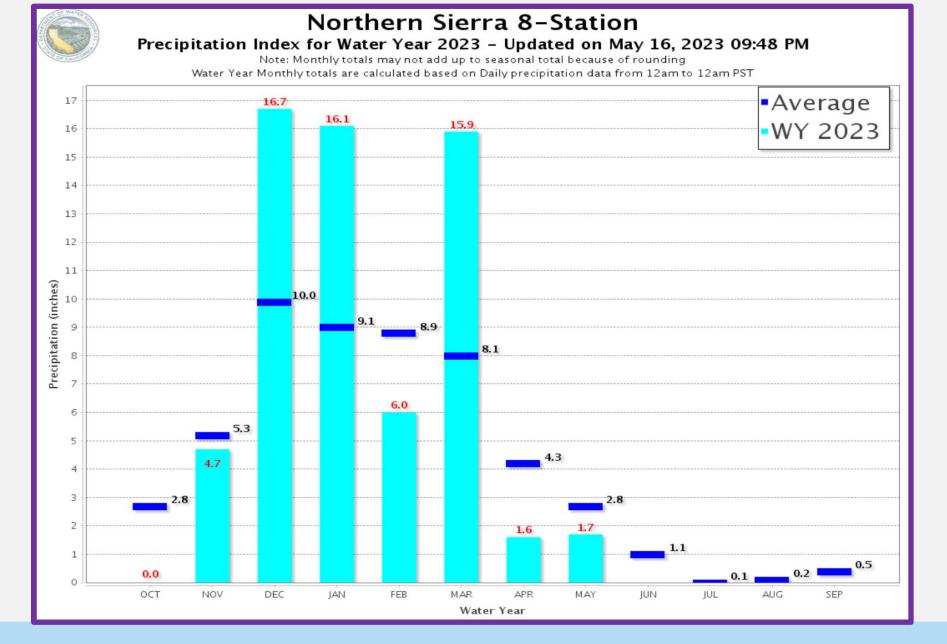

Board of Director's Meeting May 22, 2023



Weather & Reservoir Conditions

DWR Snow Surveys SWP
Allocation &
Water
Portfolio

SWP
Deliveries &
Recharge

**Local Water Conditions** 











**State Precipitation Stations – North Sierra** 







State Precipitation Stations - North Sierra







#### CURRENT REGIONAL SNOWPACK FROM AUTOMATED SNOW SENSORS

% of April 1 Average / % of Normal for This Date



| NORTH                                  |      |  |  |  |  |  |  |
|----------------------------------------|------|--|--|--|--|--|--|
| Data as of May 17, 2023                |      |  |  |  |  |  |  |
| Number of Stations Reporting           | 24   |  |  |  |  |  |  |
| Average snow water equivalent (Inches) | 37.3 |  |  |  |  |  |  |
| Percent of April 1 Average (%)         | 125  |  |  |  |  |  |  |
| Percent of normal for this date (%)    | 279  |  |  |  |  |  |  |

| CENTRAL                                |      |  |  |  |  |  |
|--------------------------------