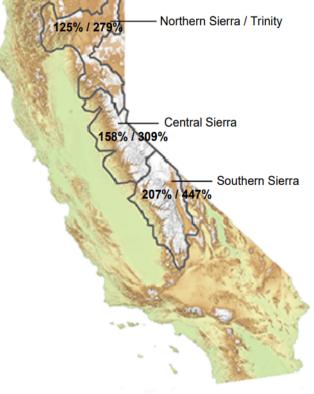

#### CURRENT REGIONAL SNOWPACK FROM AUTOMATED SNOW SENSORS

% of April 1 Average / % of Normal for This Date

| NORTH                                  |      |  |  |  |  |  |  |
|----------------------------------------|------|--|--|--|--|--|--|
| Data as of May 17, 2023                |      |  |  |  |  |  |  |
| Number of Stations Reporting           | 24   |  |  |  |  |  |  |
| Average snow water equivalent (Inches) | 37.3 |  |  |  |  |  |  |
| Percent of April 1 Average (%)         | 125  |  |  |  |  |  |  |
| Percent of normal for this date (%)    | 279  |  |  |  |  |  |  |

| CENTRAL                                |      |  |  |  |  |  |
|----------------------------------------|------|--|--|--|--|--|
| Data as of May 17, 2023                |      |  |  |  |  |  |
| Number of Stations Reporting           | 39   |  |  |  |  |  |
| Average snow water equivalent (Inches) | 40.4 |  |  |  |  |  |
| Percent of April 1 Average (%)         | 158  |  |  |  |  |  |
| Percent of normal for this date (%)    | 309  |  |  |  |  |  |

| SOUTH                                  |      |  |  |  |  |  |  |
|----------------------------------------|------|--|--|--|--|--|--|
| Data as of May 17, 2023                |      |  |  |  |  |  |  |
| Number of Stations Reporting           | 24   |  |  |  |  |  |  |
| Average snow water equivalent (Inches) | 41.0 |  |  |  |  |  |  |
| Percent of April 1 Average (%)         | 207  |  |  |  |  |  |  |
| Percent of normal for this date (%)    | 447  |  |  |  |  |  |  |

| STATE                                  |      |  |  |  |  |  |
|----------------------------------------|------|--|--|--|--|--|
| Data as of May 17, 2023                |      |  |  |  |  |  |
| Number of Stations Reporting           | 87   |  |  |  |  |  |
| Average snow water equivalent (Inches) | 39.7 |  |  |  |  |  |
| Percent of April 1 Average (%)         | 158  |  |  |  |  |  |
| Percent of normal for this date (%)    | 324  |  |  |  |  |  |

Statewide Average: 158% / 324%

## Sierra Nevada Mountain Snowpack