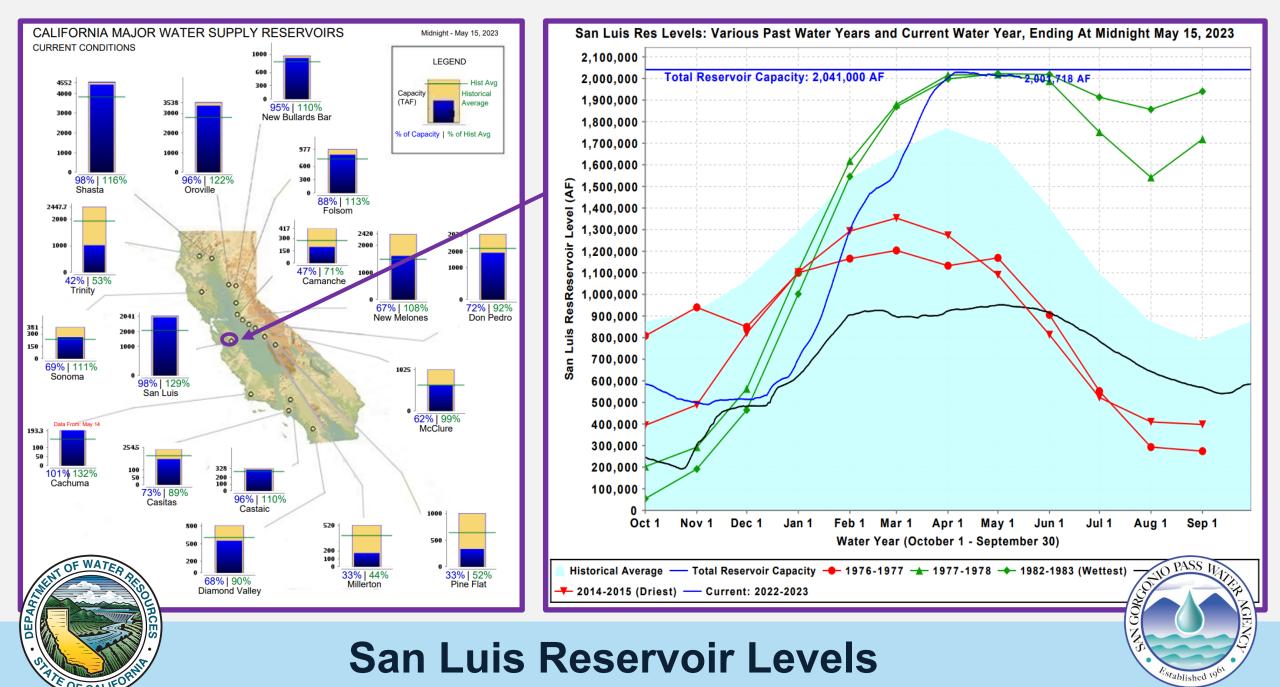

Board of Director's Meeting May 22, 2023



Weather & Reservoir Conditions

DWR Snow Surveys SWP
Allocation &
Water
Portfolio

SWP
Deliveries &
Recharge

**Local Water Conditions** 











**State Precipitation Stations – North Sierra** 







State Precipitation Stations - North Sierra







#### CURRENT REGIONAL SNOWPACK FROM AUTOMATED SNOW SENSORS

% of April 1 Average / % of Normal for This Date



| NORTH                                  |      |  |  |  |  |  |  |
|----------------------------------------|------|--|--|--|--|--|--|
| Data as of May 17, 2023                |      |  |  |  |  |  |  |
| Number of Stations Reporting           | 24   |  |  |  |  |  |  |
| Average snow water equivalent (Inches) | 37.3 |  |  |  |  |  |  |
| Percent of April 1 Average (%)         | 125  |  |  |  |  |  |  |
| Percent of normal for this date (%)    | 279  |  |  |  |  |  |  |

| CENTRAL                                |      |  |  |  |  |  |
|----------------------------------------|------|--|--|--|--|--|
| Data as of May 17, 2023                |      |  |  |  |  |  |
| Number of