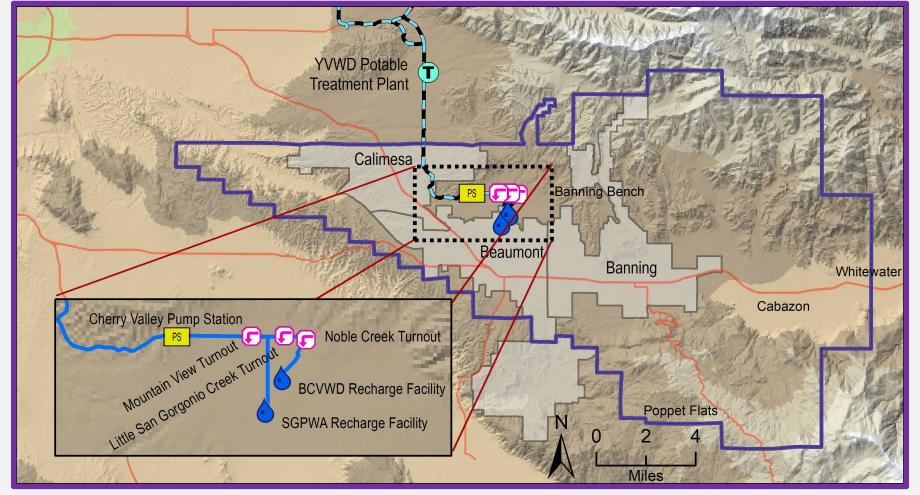

## **Local Deliveries 2023 (acre-feet)**

Subject to Final Verification

USGS Measuring Monitoring Well

Hydrograph of City of Banning Production Well