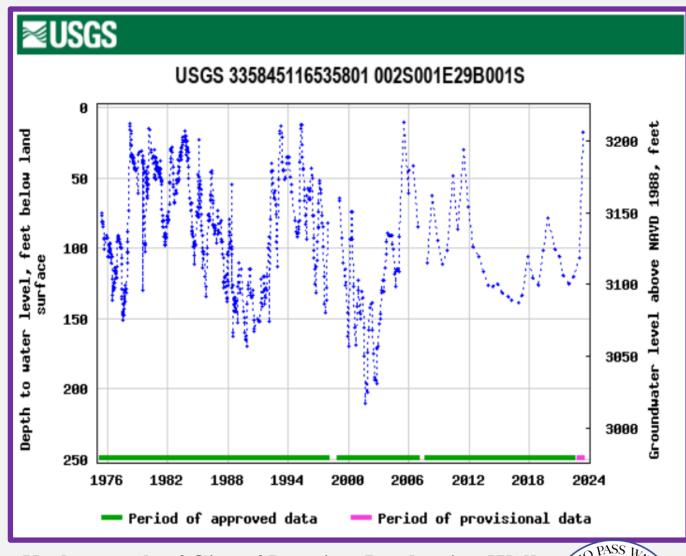

## **Local Deliveries 2023 (acre-feet)**

Subject to Final Verification

USGS Measuring Monitoring Well

Hydrograph of City of Banning Production Well