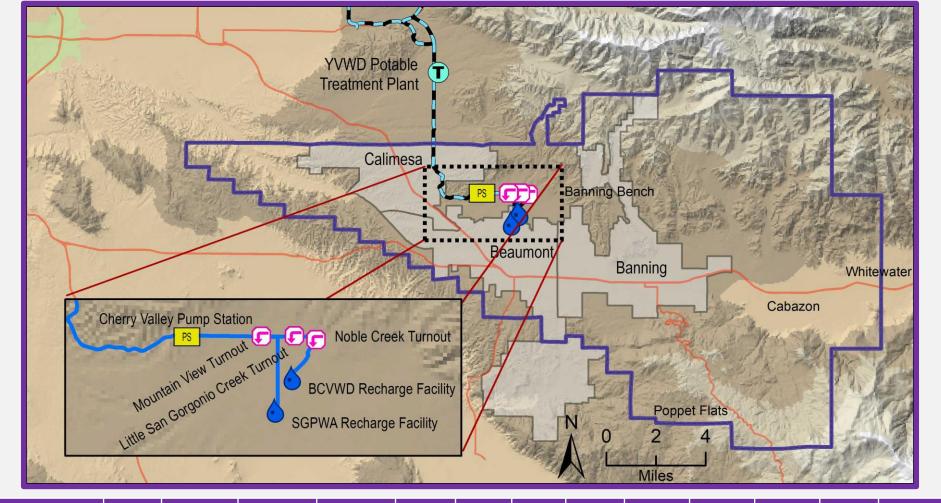

|  |   |  |     | H  | _ |
| SWP - Ventura               | 7,500          |              | 30% — — |  |   |  |     | H  | ÷ |
| Subtotal SWP                | 24,806         |              | 20% — — |  |   |  |     |    |   |
| Non-SWP - Nickel Water      | 1,700          |              | 40%     |  |   |  |     |    |   |
| Total                       | 26,506         |              | 10% —   |  |   |  |     | H  |   |
| *Subject to Final V         | 0%             |              |         |  |   |  |     |    |   |

2002 2003 2004 2005 2006 2007 2008 2009 2010 2011 2012 2013 2014 2015 2016 2017 2018 2019 2020 2021 2022 2023



#### **2023 SWP Allocation & Portfolio Update**





**BCVWD** Recharge Facilities



Brookside East Recharge Facility



#### **April 2023 Recharge Activities**





|          | Jan | Feb   | Mar   | Apr    | May | Jun | Jul | Aug | Sept | Oct | Nov | Dec | Total | *Estimated<br>*From Local Storage