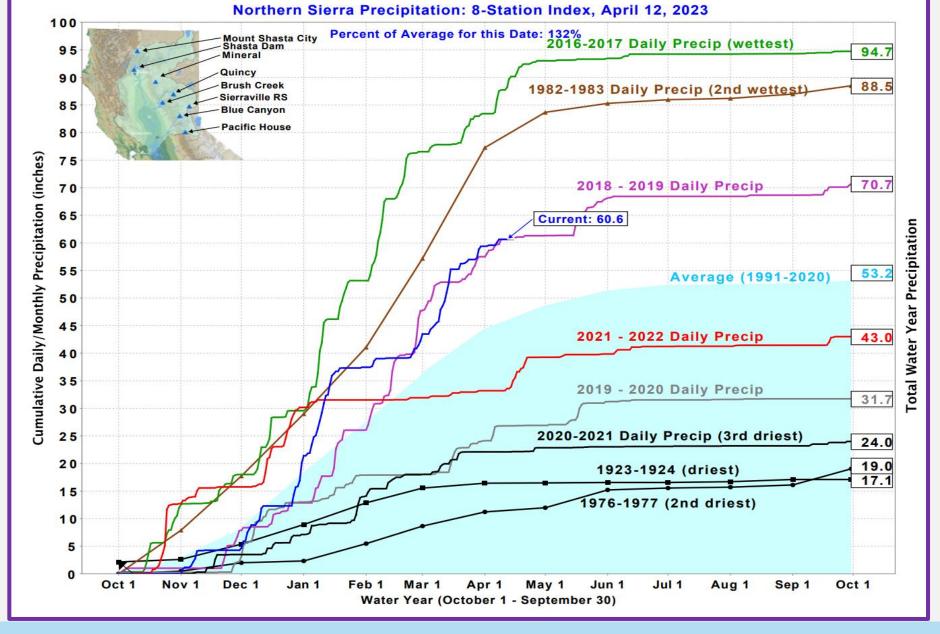

#### **State Precipitation Stations – North Sierra**

#### **State Precipitation Stations – North Sierra**

stablished