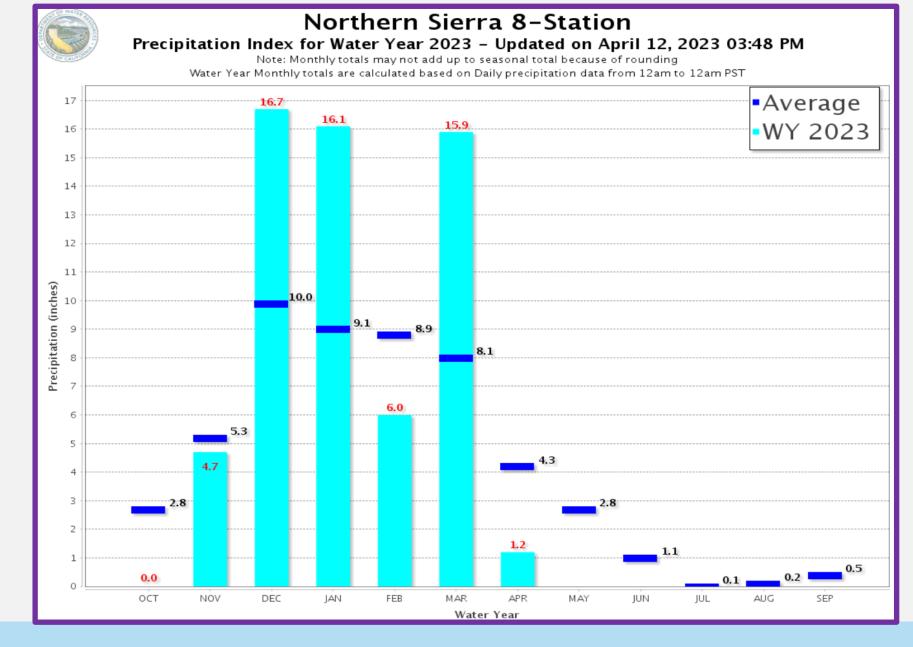

#### **State Precipitation Stations – North Sierra**

#### **State Precipitation Stations – North Sierra**

stablished