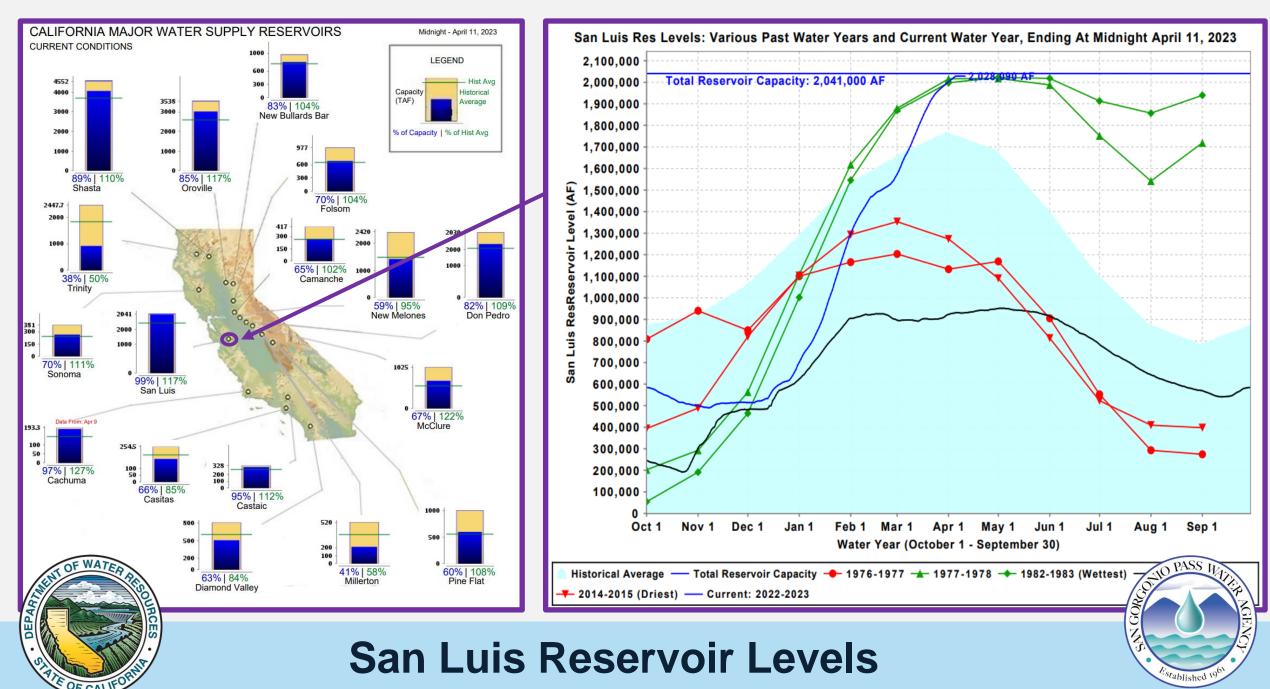

## Water Conditions Update



Finance & Engineering Workshop April 17, 2023















#### **State Precipitation Stations – North Sierra**







#### **State Precipitation Stations – North Sierra**











stablished

#### **Forecasted Weather Conditions**



# THE OF CALIFORNIA

#### CURRENT REGIONAL SNOWPACK FROM AUTOMATED SNOW SENSORS

% of April 1 Average / % of Normal for This Date



| NORTH                                  |      |
|----------------------------------------|------|
| Data as of April 12, 2023              |      |
| Number of Stations Reporting           | 24   |
| Average snow water equivalent (Inches) | 58.4 |
| Percent of April 1 Average (%)         | 196  |
| Percent of normal for this date (%)    | 208  |

| CENTRAL                                |      |
|----------------------------------------|------|
| Data as of April 12, 2023              |      |
| Number of Stations Reporting           | 44   |
| Average snow water equivalent (Inches) | 62.1 |
| Perc