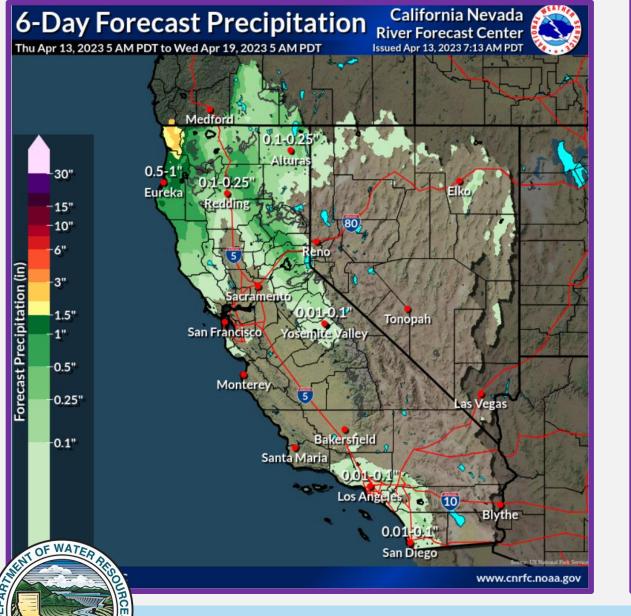

## Water Conditions Update



Finance & Engineering Workshop April 17, 2023















#### **State Precipitation Stations – North Sierra**







#### **State Precipitation Stations – North Sierra**











stablished

#### **Forecasted Weather Conditions**



# THE OF CALIFORNIA

#### CURRENT REGIONAL SNOWPACK FROM AUTOMATED SNOW SENSORS

% of April 1 Average / % of Normal for This Date



| NORTH                                  |      |
|----------------------------------------|------|
| Data as of April 12, 2023              |      |
| Number of Stations Reporting           | 24   |
| Average snow water equivalent (Inches) | 58.4 |
| Percent of April 1 Average (%)         | 196  |
| Percent of normal for this date (%)    | 208  |

| CENTRAL                                |      |
|----------------------------------------|------|
| Data as of April 12, 2023              |      |
| Number of Stations Reporting           | 44   |
| Average snow water equivalent (Inches) | 62.1 |
| Percen