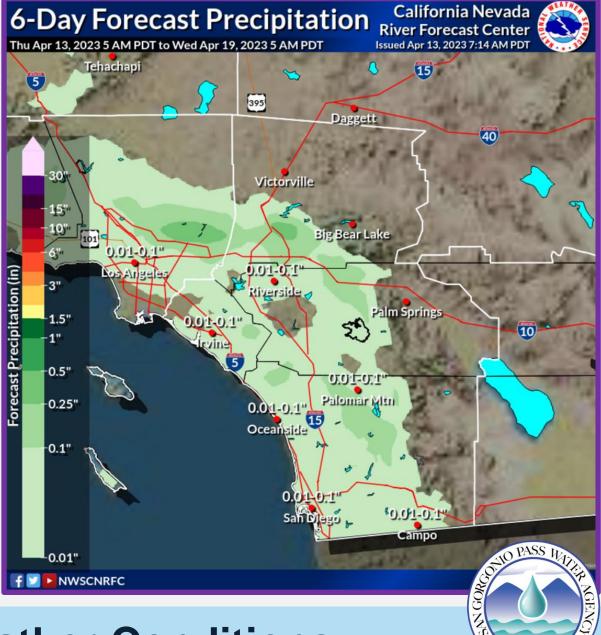

## Water Conditions Update



Finance & Engineering Workshop April 17, 2023















#### **State Precipitation Stations – North Sierra**







#### **State Precipitation Stations – North Sierra**











stablished

#### **Forecasted Weather Conditions**



# THE OF CALIFORNIA

#### CURRENT REGIONAL SNOWPACK FROM AUTOMATED SNOW SENSORS

% of April 1 Average / % of Normal for This Date



| NORTH                                  |      |
|----------------------------------------|------|
| Data as of April 12, 2023              |      |
| Number of Stations Reporting           | 24   |
| Average snow water equivalent (Inches) | 58.4 |
| Percent of April 1 Average (%)         | 196  |
| Percent of normal for this date (%)    | 208  |

| CENTRAL                                |      |
|----------------------------------------|------|
| Data as of April 12, 2023              |      |
| Number of Stations Reporting           | 44   |
| Average snow water equivalent (Inches) | 62.1 |
| Percent