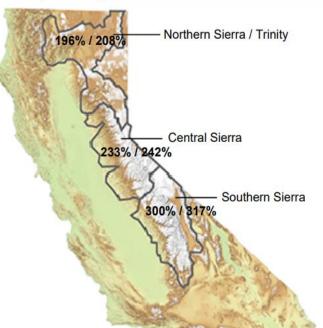

#### CURRENT REGIONAL SNOWPACK FROM AUTOMATED SNOW SENSORS

% of April 1 Average / % of Normal for This Date

| NORTH                                  |      |
|----------------------------------------|------|
| Data as of April 12, 2023              |      |
| Number of Stations Reporting           | 24   |
| Average snow water equivalent (Inches) | 58.4 |
| Percent of April 1 Average (%)         | 196  |
| Percent of normal for this date (%)    | 208  |

| CENTRAL                                |      |
|----------------------------------------|------|
| Data as of April 12, 2023              |      |
| Number of Stations Reporting           | 44   |
| Average snow water equivalent (Inches) | 62.1 |
| Percent of April 1 Average (%)         | 233  |
| Percent of normal for this date (%)    | 242  |

| SOUTH                                  |      |
|----------------------------------------|------|
| Data as of April 12, 2023              |      |
| Number of Stations Reporting           | 25   |
| Average snow water equivalent (Inches) | 60.5 |
| Percent of April 1 Average (%)         | 300  |
| Percent of normal for this date (%)    | 317  |

| STATE                                  |      |
|----------------------------------------|------|
| Data as of April 12, 2023              |      |
| Number of Stations Reporting           | 93   |
| Average snow water equivalent (Inches) | 60.7 |
| Percent of April 1 Average (%)         | 236  |
| Percent of normal for this date (%)    | 248  |

Statewide Average: 236% / 248%