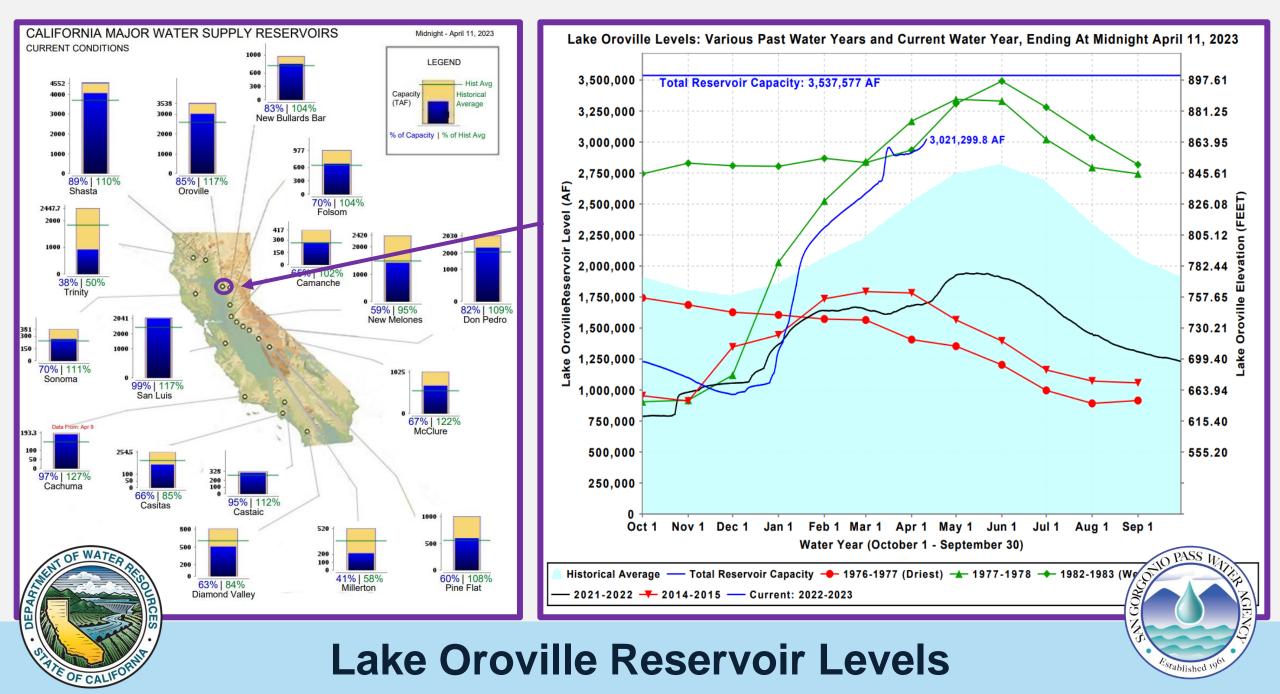

## Water Conditions Update



Finance & Engineering Workshop April 17, 2023















#### **State Precipitation Stations – North Sierra**







#### **State Precipitation Stations – North Sierra**











stablished

#### **Forecasted Weather Conditions**



# THE OF CALIFORNIA

#### CURRENT REGIONAL SNOWPACK FROM AUTOMATED SNOW SENSORS

% of April 1 Average / % of Normal for This Date



| NORTH                                  |      |
|----------------------------------------|------|
| Data as of April 12, 2023              |      |
| Number of Stations Reporting           | 24   |
| Average snow water equivalent (Inches) | 58.4 |
| Percent of April 1 Average (%)         | 196  |
| Percent of normal for this date (%)    | 208  |

| CENTRAL                                |      |
|----------------------------------------|------|
| Data as of April 12, 2023              |      |
| Number of Stations Reporting           | 44   |
| Average snow water equivalent (Inches) | 62.1 |
| Pe