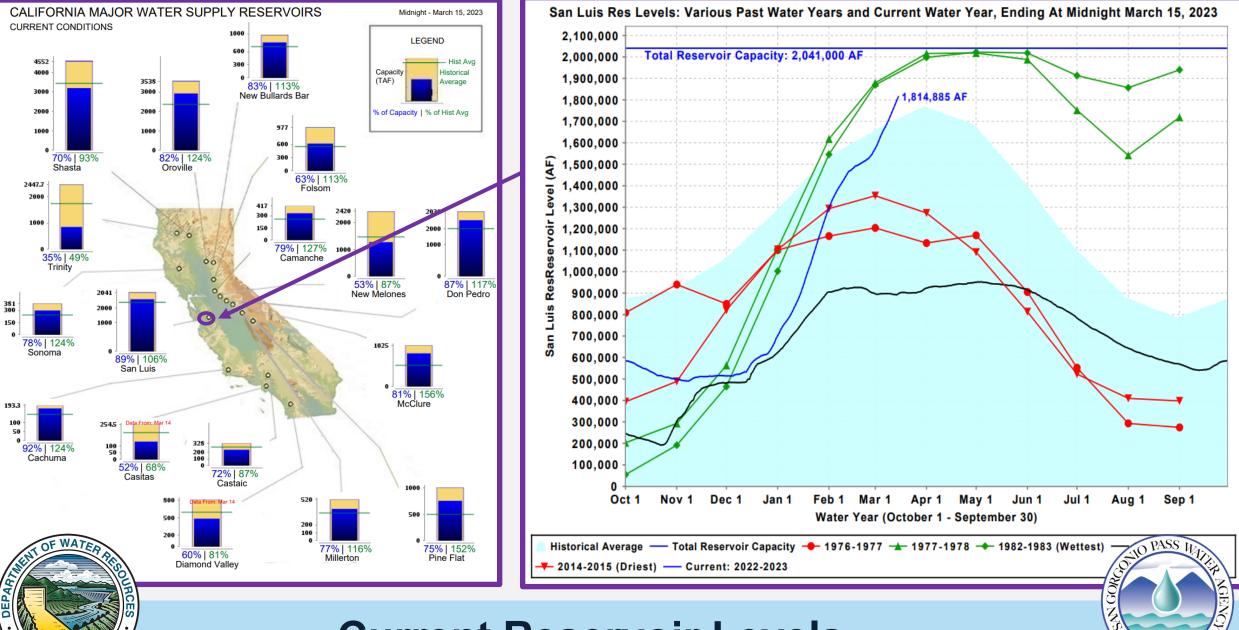

# Water Conditions Update



Finance & Engineering Workshop March 20, 2023















## **State Precipitation Stations – North Sierra**







## **State Precipitation Stations – North Sierra**







June 2021 – 32% of capacity February 2023 – 71% of capacity





## Lake Oroville Reservoir Levels



## **Current Reservoir Levels**

stablished '







#### CURRENT REGIONAL SNOWPACK FROM AUTOMATED SNOW SENSORS

% of April 1 Average / % of Normal for This Date



| NORTH                                  |      |  |  |  |  |  |  |  |
|----------------------------------------|------|--|--|--|--|--|--|--|
| Data as of March 15, 2023              |      |  |  |  |  |  |  |  |
| Number of Stations Reporting           | 29   |  |  |  |  |  |  |  |
| Average snow water equivalent (Inches) | 50.8 |  |  |  |  |  |  |  |
| Percent of April 1 Average (%)         | 174  |  |  |  |  |  |  |  |
| Percent of normal for this date (%)    | 180  |  |  |  |  |  |  |  |

| CENTRAL                                |      |  |  |  |  |  |
|----------------------------------------|------|--|--|--|--|--|
| Dat