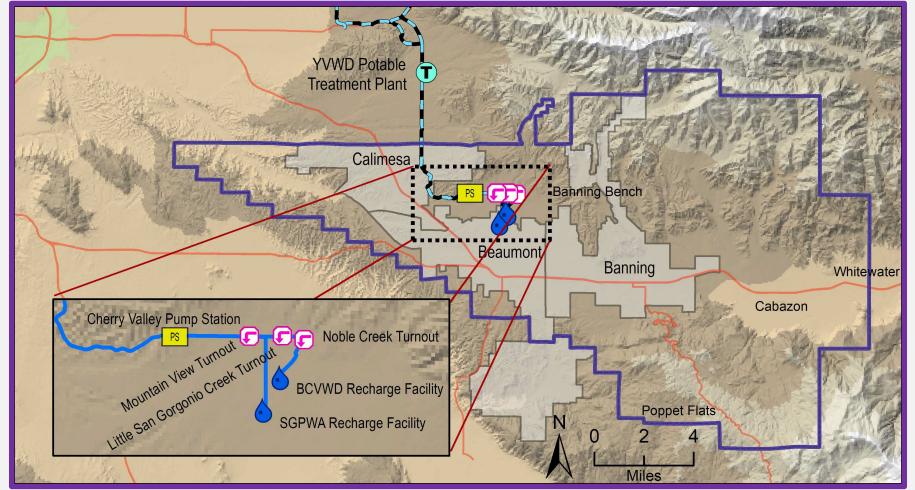

## **2023 SWP Delivery Timeline**

Brookside East Recharge Facility

## **March Recharge Activities**

|          | Jan | Feb   | Mar    | Apr | May | Jun | Jul | Aug | Sept | Oct | Nov | Dec | Total | *Estimated<br>*From Local Storage |
|----------|-----|-------|--------|-----|-----|-----|-----|-----|------|-----|-----|-----|-------|-----------------------------------|
| Recharge | 0   | 1,339 | ~2,600 |     |     |     |     |     |      |     |     |     | 0     | THO PASS WITTE                    |
| Direct   | 0   | 0     | 0      |     |     |     |     |     |      |     |     |     | 0     | CONC.                             |
|          |     | _     |        |     | _   |     |     |     |      |     |     |     |       | N.S.                              |