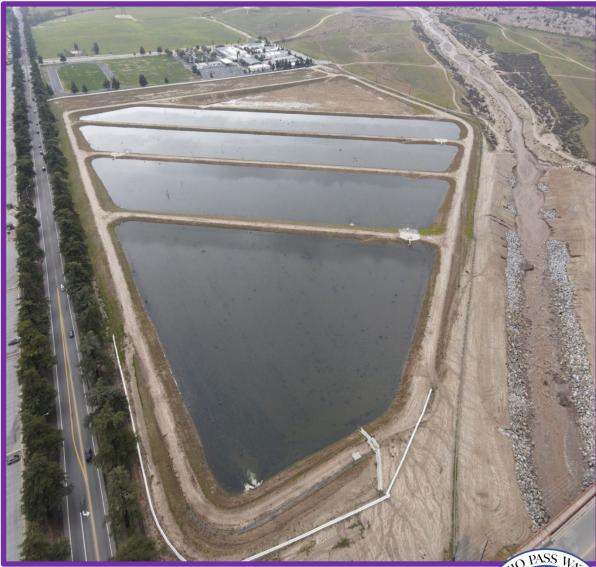

## **2023 SWP Delivery Timeline**

Brookside East Recharge Facility

## **March Recharge Activities**

|          | Jan | Feb   | Mar    | Apr | May | Jun | Jul | Aug | Sept | Oct | Nov | Dec | Total | *Estimated<br>*From Local Storage |
|----------|-----|-------|--------|-----|-----|-----|-----|-----|------|-----|-----|-----|-------|-----------------------------------|
| Recharge | 0   | 1,339 | ~2,600 |     |     |     |     |     |      |     |     |     | 0     | THO PASS WITTE                    |
| Direct   | 0   | 0     | 0      |     |     |     |     |     |      |     |     |     | 0     | CONC.                             |
|          |     | _     |        |     | _   |     |     |     |      |     |     |     |       | N.S.                              |