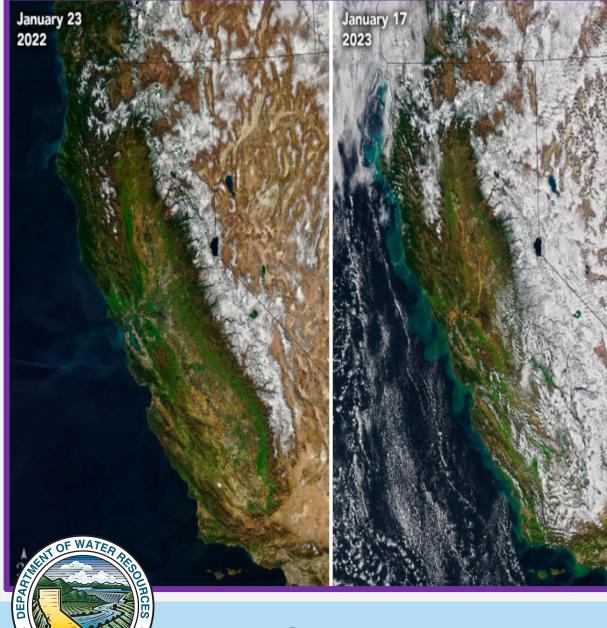

# Water Conditions Update



Finance & Engineering Workshop March 20, 2023















## **State Precipitation Stations – North Sierra**







## **State Precipitation Stations – North Sierra**







June 2021 – 32% of capacity February 2023 – 71% of capacity





## Lake Oroville Reservoir Levels



## **Current Reservoir Levels**

stablished '







#### CURRENT REGIONAL SNOWPACK FROM AUTOMATED SNOW SENSORS

% of April 1 Average / % of Normal for This Date



| NORTH                                  |      |  |  |  |  |  |  |  |
|----------------------------------------|------|--|--|--|--|--|--|--|
| Data as of March 15, 2023              |      |  |  |  |  |  |  |  |
| Number of Stations Reporting           | 29   |  |  |  |  |  |  |  |
| Average snow water equivalent (Inches) | 50.8 |  |  |  |  |  |  |  |
| Percent of April 1 Average (%)         | 174  |  |  |  |  |  |  |  |
| Percent of normal for this date (%)    | 180  |  |  |  |  |  |  |  |

| CENTRAL                                |      |  |  |  |  |  |
|----------------------------------------|------|--|--|--|--|--|
| Data as of March 15, 2023              |      |  |  |  |