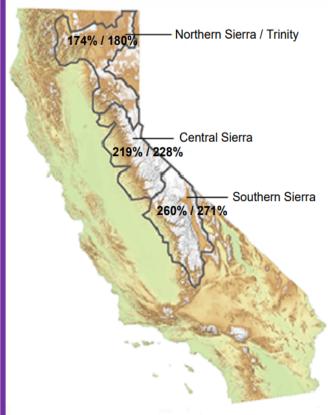

#### CURRENT REGIONAL SNOWPACK FROM AUTOMATED SNOW SENSORS

% of April 1 Average / % of Normal for This Date

| NORTH                                  |      |  |  |  |  |  |  |  |
|----------------------------------------|------|--|--|--|--|--|--|--|
| Data as of March 15, 2023              |      |  |  |  |  |  |  |  |
| Number of Stations Reporting           | 29   |  |  |  |  |  |  |  |
| Average snow water equivalent (Inches) | 50.8 |  |  |  |  |  |  |  |
| Percent of April 1 Average (%)         | 174  |  |  |  |  |  |  |  |
| Percent of normal for this date (%)    | 180  |  |  |  |  |  |  |  |

| CENTRAL                                |      |  |  |  |  |  |
|----------------------------------------|------|--|--|--|--|--|
| Data as of March 15, 2023              |      |  |  |  |  |  |
| Number of Stations Reporting           | 47   |  |  |  |  |  |
| Average snow water equivalent (Inches) | 58.4 |  |  |  |  |  |
| Percent of April 1 Average (%)         | 219  |  |  |  |  |  |
| Percent of normal for this date (%)    | 228  |  |  |  |  |  |

| SOUTH                                  |      |  |  |  |  |  |  |
|----------------------------------------|------|--|--|--|--|--|--|
| Data as of March 15, 2023              |      |  |  |  |  |  |  |
| Number of Stations Reporting           | 30   |  |  |  |  |  |  |
| Average snow water equivalent (Inches) | 57.3 |  |  |  |  |  |  |
| Percent of April 1 Average (%)         | 260  |  |  |  |  |  |  |
| Percent of normal for this date (%)    | 271  |  |  |  |  |  |  |

| 106  |
|------|
| 56.0 |
| 215  |
| 223  |
|      |

tablished

Statewide Average: 215% / 223%

## Sierra Nevada Mountain Snowpack