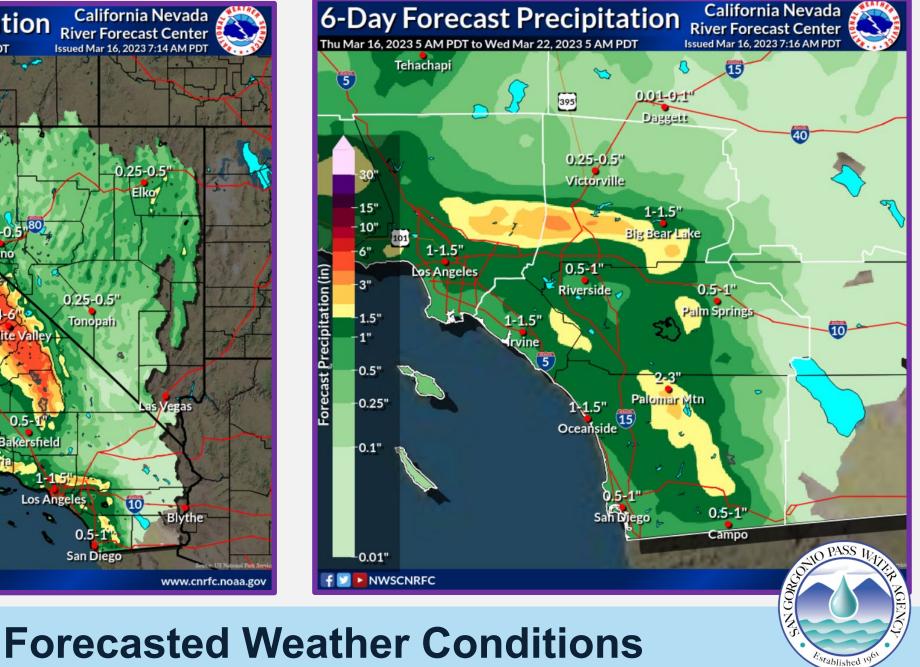

# Water Conditions Update



Finance & Engineering Workshop March 20, 2023















## **State Precipitation Stations – North Sierra**







## **State Precipitation Stations – North Sierra**







June 2021 – 32% of capacity February 2023 – 71% of capacity





## Lake Oroville Reservoir Levels



## **Current Reservoir Levels**

stablished '







#### CURRENT REGIONAL SNOWPACK FROM AUTOMATED SNOW SENSORS

% of April 1 Average / % of Normal for This Date



| NORTH                                  |      |  |  |  |  |  |  |  |
|----------------------------------------|------|--|--|--|--|--|--|--|
| Data as of March 15, 2023              |      |  |  |  |  |  |  |  |
| Number of Stations Reporting           | 29   |  |  |  |  |  |  |  |
| Average snow water equivalent (Inches) | 50.8 |  |  |  |  |  |  |  |
| Percent of April 1 Average (%)         | 174  |  |  |  |  |  |  |  |
| Percent of normal for this date (%)    | 180  |  |  |  |  |  |  |  |

| CENTRAL                                |      |  |  |  |  |  |
|----------------------------------------|------|--|--|--|--|--|
| Data as of March 15, 2023              |      |  |  |