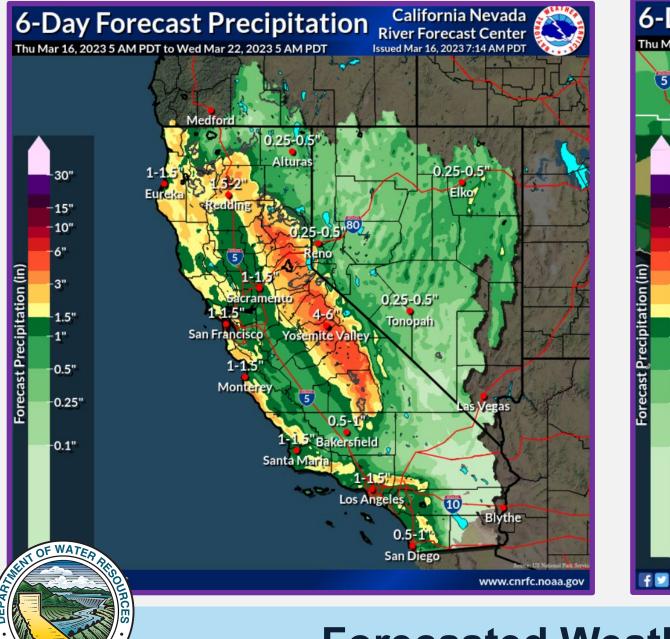

# Water Conditions Update



Finance & Engineering Workshop March 20, 2023















## **State Precipitation Stations – North Sierra**







## **State Precipitation Stations – North Sierra**







June 2021 – 32% of capacity February 2023 – 71% of capacity





## Lake Oroville Reservoir Levels



## **Current Reservoir Levels**

stablished '







#### CURRENT REGIONAL SNOWPACK FROM AUTOMATED SNOW SENSORS

% of April 1 Average / % of Normal for This Date



| NORTH                                  |      |  |  |  |  |  |  |  |
|----------------------------------------|------|--|--|--|--|--|--|--|
| Data as of March 15, 2023              |      |  |  |  |  |  |  |  |
| Number of Stations Reporting           | 29   |  |  |  |  |  |  |  |
| Average snow water equivalent (Inches) | 50.8 |  |  |  |  |  |  |  |
| Percent of April 1 Average (%)         | 174  |  |  |  |  |  |  |  |
| Percent of normal for this date (%)    | 180  |  |  |  |  |  |  |  |

| CENTRAL                                |      |  |  |  |  |  |
|----------------------------------------|------|--|--|--|--|--|
| Data as of March 15, 2023              |      |  |