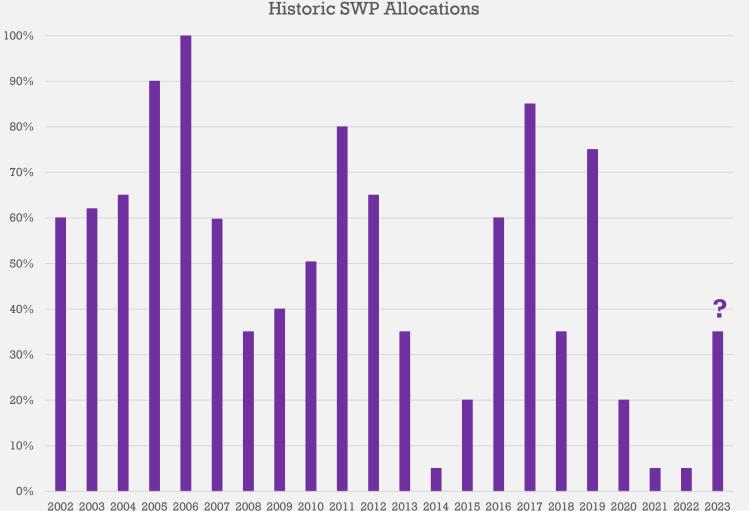

### **SWP Allocation Timeline**

December 1: 5% SWP Allocation + Human Health and Safety Needs January 26: 30% SWP Allocation February 22: 35% SWP Allocation

| SGPWA Portfolio @ 35%       |            |  |  |  |  |  |  |
|-----------------------------|------------|--|--|--|--|--|--|
| Source                      | TOTAL (AF) |  |  |  |  |  |  |
| SWP - SGPWA Carryover       | 2,231      |  |  |  |  |  |  |
| SWP - Table A               | 6,055      |  |  |  |  |  |  |
| SWP - Ventura               | 3,500      |  |  |  |  |  |  |
| SWP – City of Yuba Transfer | ~3,999     |  |  |  |  |  |  |
| Subtotal SWP                | 15,785     |  |  |  |  |  |  |
| Non-SWP - Nickel Water      | 1,700      |  |  |  |  |  |  |
| Total                       | 17,485     |  |  |  |  |  |  |

## **2023 SWP Allocation & Portfolio Update**

#### February 6, 2023

- SWP Deliveries started:
- Article 56 Carryover water
- SLR Backup storage water (including 2022 Ventura Table A transfer)

#### March 18, 2023

- Completed Central Coast Water Authority 2:1 exchange deliveries
- SWP Deliveries started:
- City of Yuba City Article 56 Carryover transfer deliveries

March 7, 2023

- Completed Carryover & SLR Backup storage deliveries
- SWP Deliveries started:
  - Central Coast Water Authority 2:1 exchange