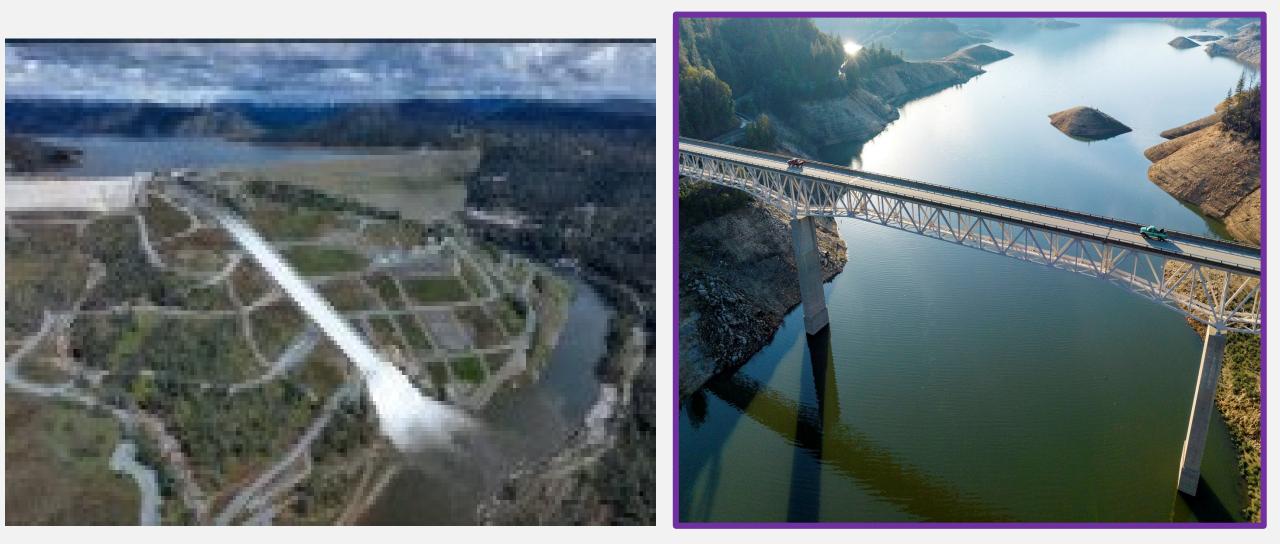

# Water Conditions Update



Finance & Engineering Workshop March 20, 2023















## **State Precipitation Stations – North Sierra**







## **State Precipitation Stations – North Sierra**







June 2021 – 32% of capacity February 2023 – 71% of capacity





## Lake Oroville Reservoir Levels



## **Current Reservoir Levels**

stablished '







#### CURRENT REGIONAL SNOWPACK FROM AUTOMATED SNOW SENSORS

% of April 1 Average / % of Normal for This Date



| NORTH                                  |      |  |  |  |  |  |  |  |
|----------------------------------------|------|--|--|--|--|--|--|--|
| Data as of March 15, 2023              |      |  |  |  |  |  |  |  |
| Number of Stations Reporting           | 29   |  |  |  |  |  |  |  |
| Average snow water equivalent (Inches) | 50.8 |  |  |  |  |  |  |  |
| Percent of April 1 Average (%)         | 174  |  |  |  |  |  |  |  |
| Percent of normal for this date (%)    | 180  |  |  |  |  |  |  |  |

| CENTRAL