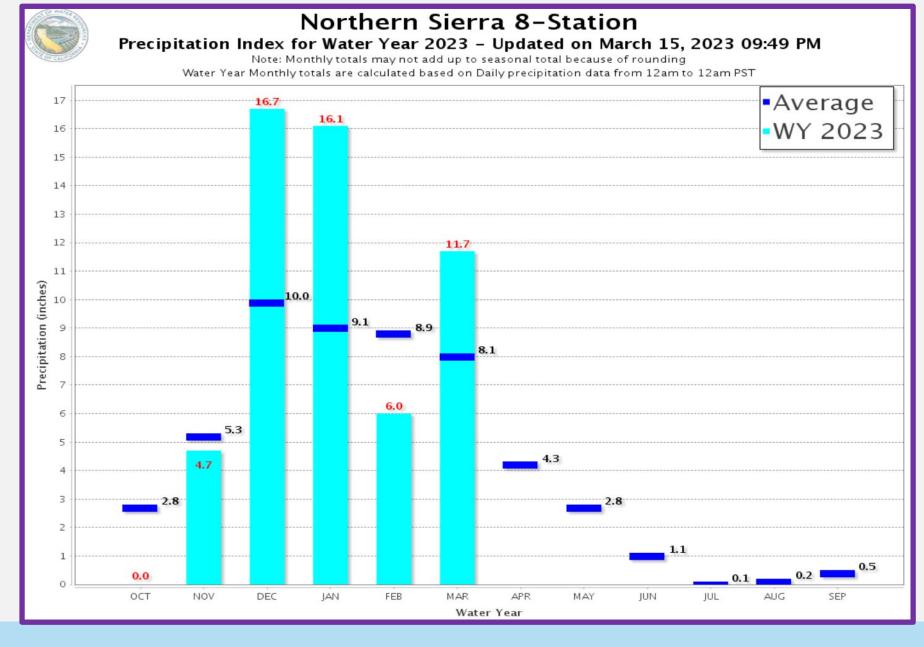

## **State Precipitation Stations – North Sierra**

## **State Precipitation Stations – North Sierra**

June 2021 – 32% of capacity February 2023 – 71% of capacity