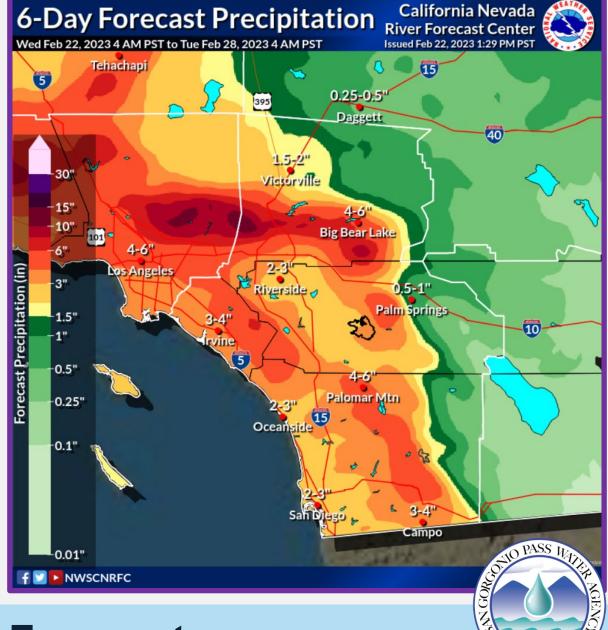

SGPWA Workshop February 27, 2023



Weather & Reservoir Conditions

Forecasted Hydrologic Conditions

DWR Snow Surveys SWP
Allocation &
Water
Portfolio

SWP
Deliveries &
Recharge











**State Precipitation Stations – North Sierra** 







State Precipitation Stations - North Sierra









**Precipitation Forecast** 



## CURRENT REGIONAL SNOWPACK FROM AUTOMATED SNOW SENSORS

% of April 1 Average / % of Normal for This Date



| NORTH                                  |      |  |  |  |  |  |  |  |
|----------------------------------------|------|--|--|--|--|--|--|--|
| Data as of February 22, 2023           |      |  |  |  |  |  |  |  |
| Number of Stations Reporting           | 30   |  |  |  |  |  |  |  |
| Average snow water equivalent (Inches) | 32.9 |  |  |  |  |  |  |  |
| Percent of April 1 Average (%)         | 114  |  |  |  |  |  |  |  |
| Percent of normal for this date (%)    | 141  |  |  |  |  |  |  |  |

| CENTRAL                                |      |  |  |  |  |  |  |  |
|----------------------------------------|------|--|--|--|--|--|--|--|
| Data as of Febr