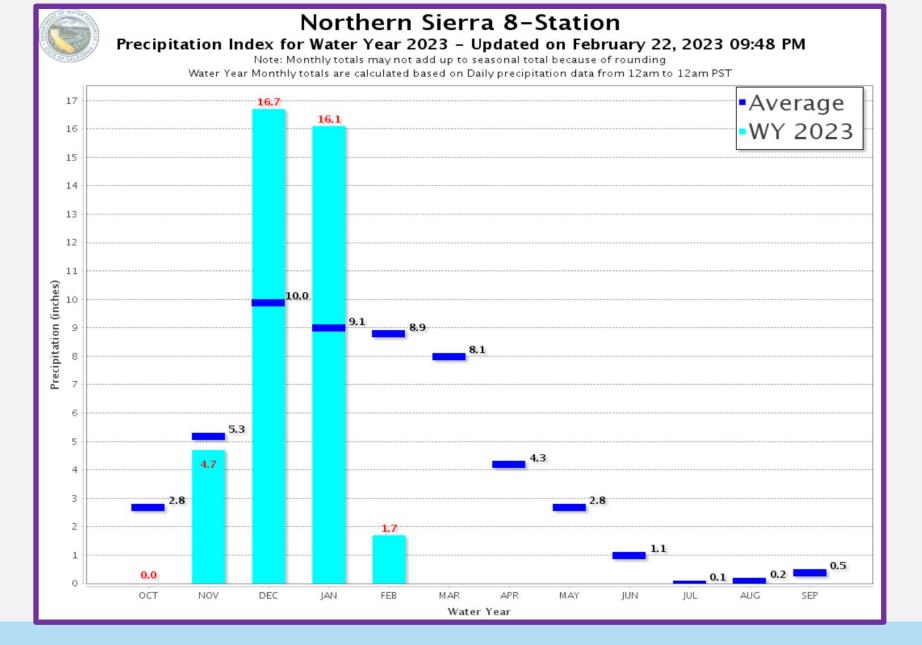

SGPWA Workshop February 27, 2023



Weather & Reservoir Conditions

Forecasted Hydrologic Conditions

DWR Snow Surveys SWP
Allocation &
Water
Portfolio

SWP
Deliveries &
Recharge











**State Precipitation Stations – North Sierra** 







State Precipitation Stations - North Sierra









**Precipitation Forecast** 



## CURRENT REGIONAL SNOWPACK FROM AUTOMATED SNOW SENSORS

% of April 1 Average / % of Normal for This Date



| NORTH                                  |      |  |  |  |  |  |  |  |
|----------------------------------------|------|--|--|--|--|--|--|--|
| Data as of February 22, 2023           |      |  |  |  |  |  |  |  |
| Number of Stations Reporting           | 30   |  |  |  |  |  |  |  |
| Average snow water equivalent (Inches) | 32.9 |  |  |  |  |  |  |  |
| Percent of April 1 Average (%)         | 114  |  |  |  |  |  |  |  |
| Percent of normal for this date (%)    | 141  |  |  |  |  |  |  |  |

| CENTRAL                                |