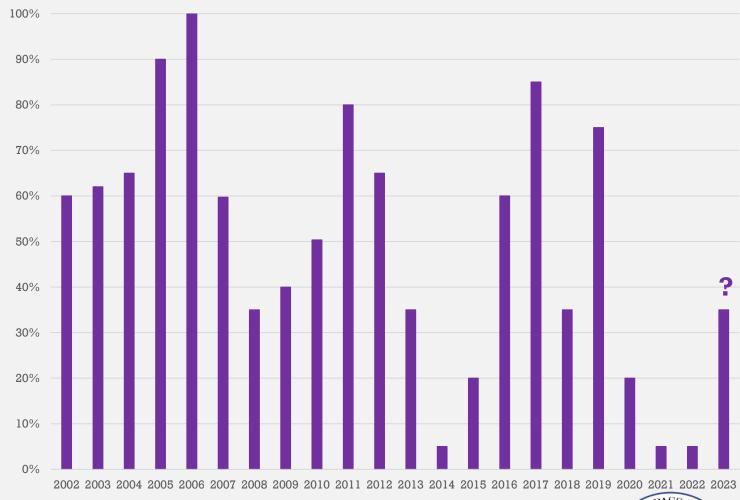

r this date (%)    | 173  |  |  |  |  |  |  |

Statewide Average: 140% / 173%





## **SWP Allocation Timeline**

<u>December 1:</u> 5% SWP Allocation + Human Health and Safety Needs

January 26: 30% SWP Allocation February 22: 35% SWP Allocation

| SGPWA Portfolio @ 35%  |            |  |  |  |  |  |
|------------------------|------------|--|--|--|--|--|
| Source                 | TOTAL (AF) |  |  |  |  |  |
| SWP - SGPWA Carryover  | 2,231      |  |  |  |  |  |
| SWP - Table A          | 6,055      |  |  |  |  |  |
| SWP - Ventura          | 3,500      |  |  |  |  |  |
| SWP - Yuba Accord      | Varies     |  |  |  |  |  |
| Subtotal SWP           | 11,786     |  |  |  |  |  |
| Non-SWP - Nickel Water | 1,700      |  |  |  |  |  |
| Total                  | 13,486     |  |  |  |  |  |



**Historic SWP Allocations** 





## 2023 SWP Allocation & Portfolio Update





BCVWD Phase 1 Recharge

**Brookside East Recharge Facility** 





|          | Jan | Feb   | Mar | Apr | May | Jun | Jul | Aug | Sept | Oct | Nov | Dec | Total |
|----------|-----|-------|-----|-----|-----|-----|-----|-----|------|-----|-----|-----|-------|
| Recharge | 0   | ~1435 |     |     |     |     |     |     |      |     |     |     | 0     |
| Direct   | 0   | 0     |     |     |     |     |     |     |      |     |     |     | 0     |





## **Local Deliveries 2023 (acre-feet)**

Subject to Final Verification