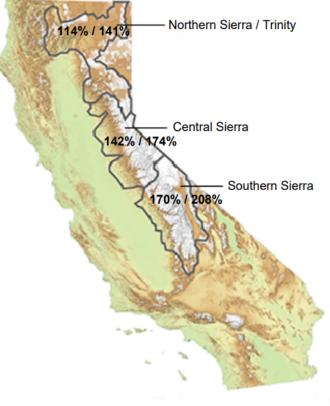

## CURRENT REGIONAL SNOWPACK FROM AUTOMATED SNOW SENSORS

% of April 1 Average / % of Normal for This Date

| NORTH                                  |      |  |  |  |  |  |  |  |
|----------------------------------------|------|--|--|--|--|--|--|--|
| Data as of February 22, 2023           |      |  |  |  |  |  |  |  |
| Number of Stations Reporting           | 30   |  |  |  |  |  |  |  |
| Average snow water equivalent (Inches) | 32.9 |  |  |  |  |  |  |  |
| Percent of April 1 Average (%)         | 114  |  |  |  |  |  |  |  |
| Percent of normal for this date (%)    | 141  |  |  |  |  |  |  |  |

| CENTRAL                                |      |  |  |  |  |  |  |  |
|----------------------------------------|------|--|--|--|--|--|--|--|
| Data as of February 22, 2023           |      |  |  |  |  |  |  |  |
| Number of Stations Reporting           | 51   |  |  |  |  |  |  |  |
| Average snow water equivalent (Inches) | 38.3 |  |  |  |  |  |  |  |
| Percent of April 1 Average (%)         | 142  |  |  |  |  |  |  |  |
| Percent of normal for this date (%)    | 174  |  |  |  |  |  |  |  |

| SOUTH                                  |      |  |  |  |  |  |
|----------------------------------------|------|--|--|--|--|--|
| Data as of February 22, 2023           |      |  |  |  |  |  |
| Number of Stations Reporting           | 29   |  |  |  |  |  |
| Average snow water equivalent (Inches) | 38.0 |  |  |  |  |  |
| Percent of April 1 Average (%)         | 170  |  |  |  |  |  |
| Percent of normal for this date (%)    | 208  |  |  |  |  |  |

| STATE                                  |      |  |  |  |  |  |  |
|----------------------------------------|------|--|--|--|--|--|--|
| Data as of February 22, 2023           |      |  |  |  |  |  |  |
| Number of Stations Reporting           | 110  |  |  |  |  |  |  |
| Average snow water equivalent (Inches) | 36.7 |  |  |  |  |  |  |
| Percent of April 1 Average (%)         | 140  |  |  |  |  |  |  |
| Percent of normal for this date (%)    | 173  |  |  |  |  |  |  |

Statewide Average: 140% / 173%