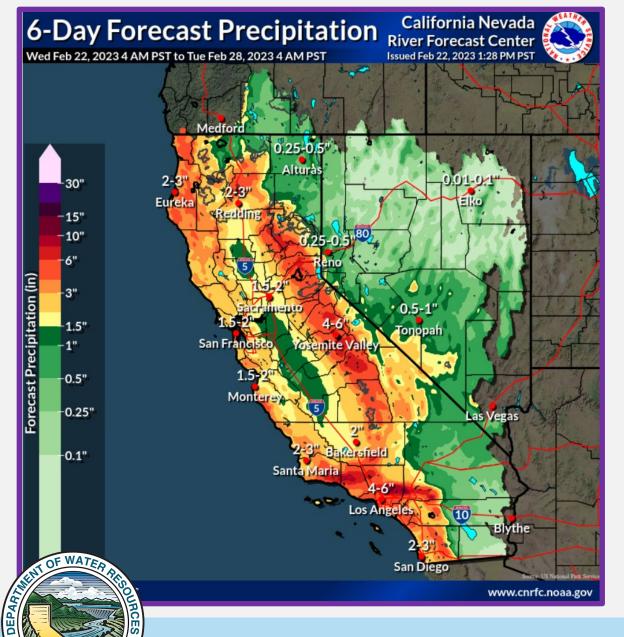

SGPWA Workshop February 27, 2023



Weather & Reservoir Conditions

Forecasted Hydrologic Conditions

DWR Snow Surveys SWP
Allocation &
Water
Portfolio

SWP
Deliveries &
Recharge











**State Precipitation Stations – North Sierra** 







State Precipitation Stations - North Sierra









**Precipitation Forecast** 



## CURRENT REGIONAL SNOWPACK FROM AUTOMATED SNOW SENSORS

% of April 1 Average / % of Normal for This Date



| NORTH                                  |      |  |  |  |  |  |  |  |
|----------------------------------------|------|--|--|--|--|--|--|--|
| Data as of February 22, 2023           |      |  |  |  |  |  |  |  |
| Number of Stations Reporting           | 30   |  |  |  |  |  |  |  |
| Average snow water equivalent (Inches) | 32.9 |  |  |  |  |  |  |  |
| Percent of April 1 Average (%)         | 114  |  |  |  |  |  |  |  |
| Percent of normal for this date (%)    | 141  |  |  |  |  |  |  |  |

| CENTRAL                                |      |  |  |  |  |  |  |  |
|----------------------------------------|------|--|--|--|--|--|--|--|
| Data as of Fe