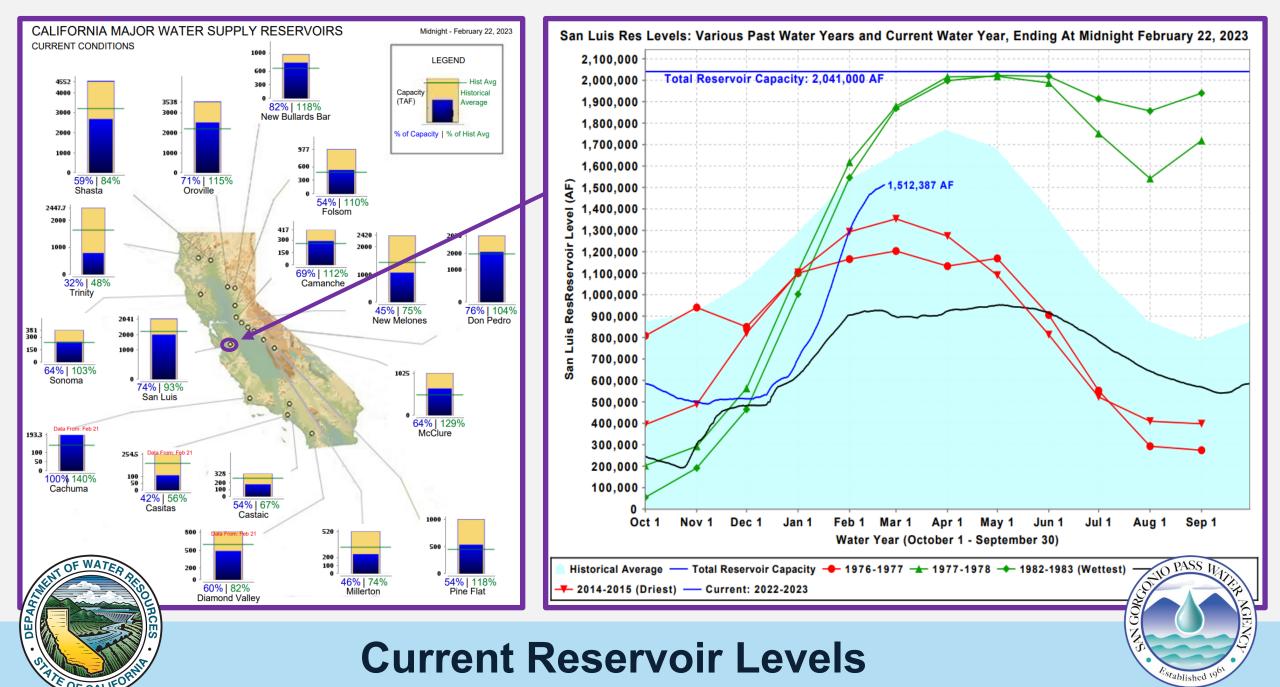

SGPWA Workshop February 27, 2023



Weather & Reservoir Conditions

Forecasted Hydrologic Conditions

DWR Snow Surveys SWP
Allocation &
Water
Portfolio

SWP
Deliveries &
Recharge











**State Precipitation Stations – North Sierra** 







State Precipitation Stations - North Sierra









**Precipitation Forecast** 



## CURRENT REGIONAL SNOWPACK FROM AUTOMATED SNOW SENSORS

% of April 1 Average / % of Normal for This Date



| NORTH                                  |      |  |  |  |  |  |  |  |
|----------------------------------------|------|--|--|--|--|--|--|--|
| Data as of February 22, 2023           |      |  |  |  |  |  |  |  |
| Number of Stations Reporting           | 30   |  |  |  |  |  |  |  |
| Average snow water equivalent (Inches) | 32.9 |  |  |  |  |  |  |  |
| Percent of April 1 Average (%)         | 114  |  |  |  |  |  |  |  |
| Percent of normal for this date (%)    | 141  |  |  |  |  |  |  |  |

| CENTRAL                                |      |  |  |  |  |  |  |  |
|----------------------------------------|------|--|--|--|--|--|--|--|
| Data as of