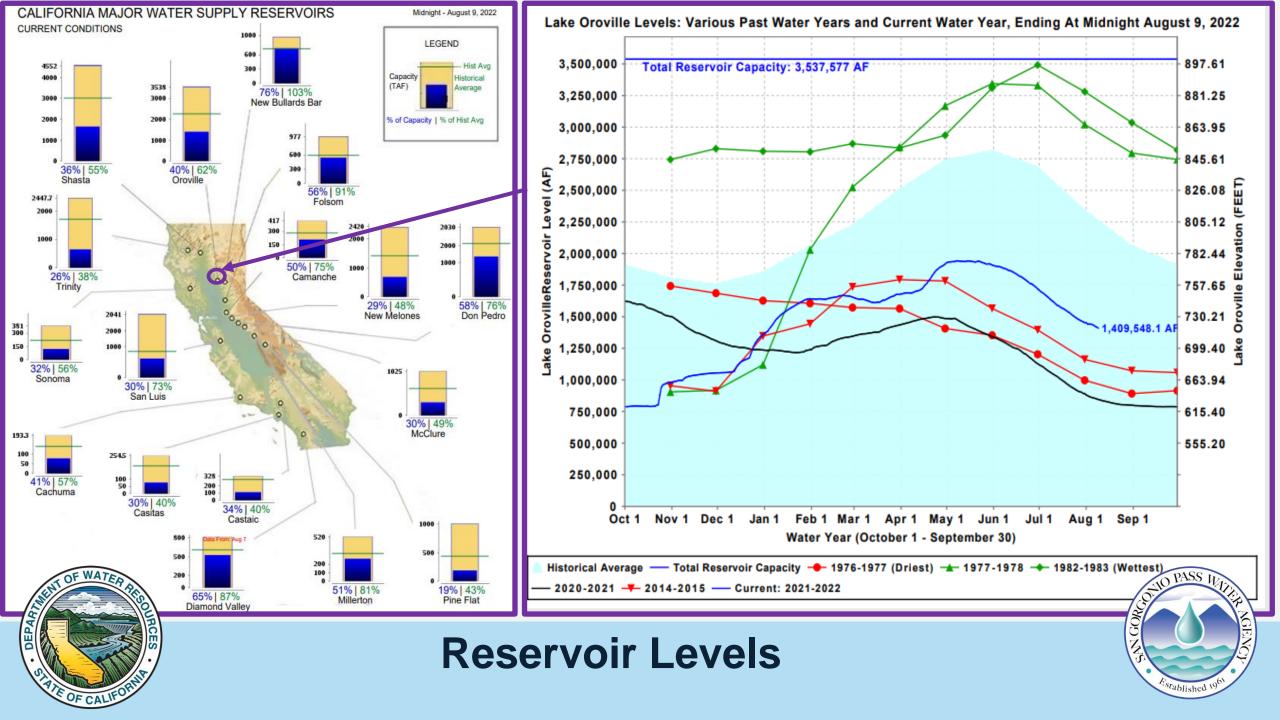

# Water Conditions Update



SGPWA Workshop August 15, 2022



# Water Conditions Update



SGPWA Workshop August 15, 2022













### **State Precipitation Stations**

















| Outstanding<br>Water Owed | Volume |  |  |  |  |  |
|---------------------------|--------|--|--|--|--|--|
| CLAWA                     | 2,900  |  |  |  |  |  |
| Ventura                   | 2,575  |  |  |  |  |  |
| Casitas                   | 1,275  |  |  |  |  |  |
| TOTAL                     | 4,175* |  |  |  |  |  |



\*Does not include 2,575 AF for Ventura, Outstanding Exchange Water is expected to be part of a 20-year agreement.

Water Debt (acre-feet)

## Established 1961

ASS

| Agency  | Year | Allocation | Received | Debt  | Returned | Balance | Due By | CLAWA <del>is</del> was                                     |
|---------|------|------------|----------|-------|----------|---------|--------|-------------------------------------------------------------|
| CLAWA   | 2010