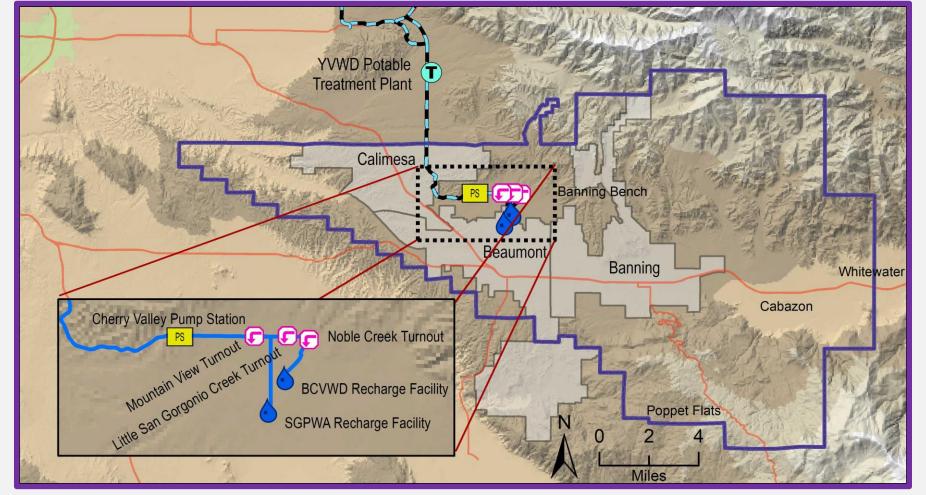

#### BCVWD

- 16,900 AF
  - 10,900 AF (Demands)
  - 6,000 AF (Banking) •

YVWD • 900 AF

City of Banning • 200 AF

SGPWA •

TBD (Future Supply)