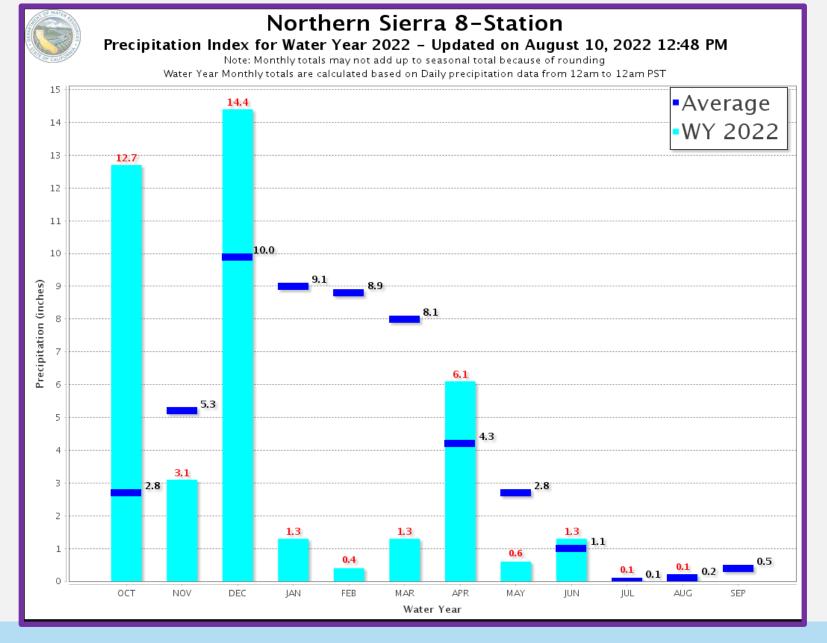

# Water Conditions Update



SGPWA Workshop August 15, 2022



# Water Conditions Update



SGPWA Workshop August 15, 2022













### **State Precipitation Stations**

















| Outstanding<br>Water Owed | Volume |  |  |  |  |  |
|---------------------------|--------|--|--|--|--|--|
| CLAWA                     | 2,900  |  |  |  |  |  |
| Ventura                   | 2,575  |  |  |  |  |  |
| Casitas                   | 1,275  |  |  |  |  |  |
| TOTAL                     | 4,175* |  |  |  |  |  |



\*Does not include 2,575 AF for Ventura, Outstanding Exchange Water is expected to be part of a 20-year agreement.

Water Debt (acre-feet)

## Established 1961

ASS

| Agency  | Year | Allocation | Received | Debt  | Returned | Balance | Due By | CLAWA <del>is</del> was                                     |
|---------|------|------------|----------|-------|----------|---------|--------|----------------------------