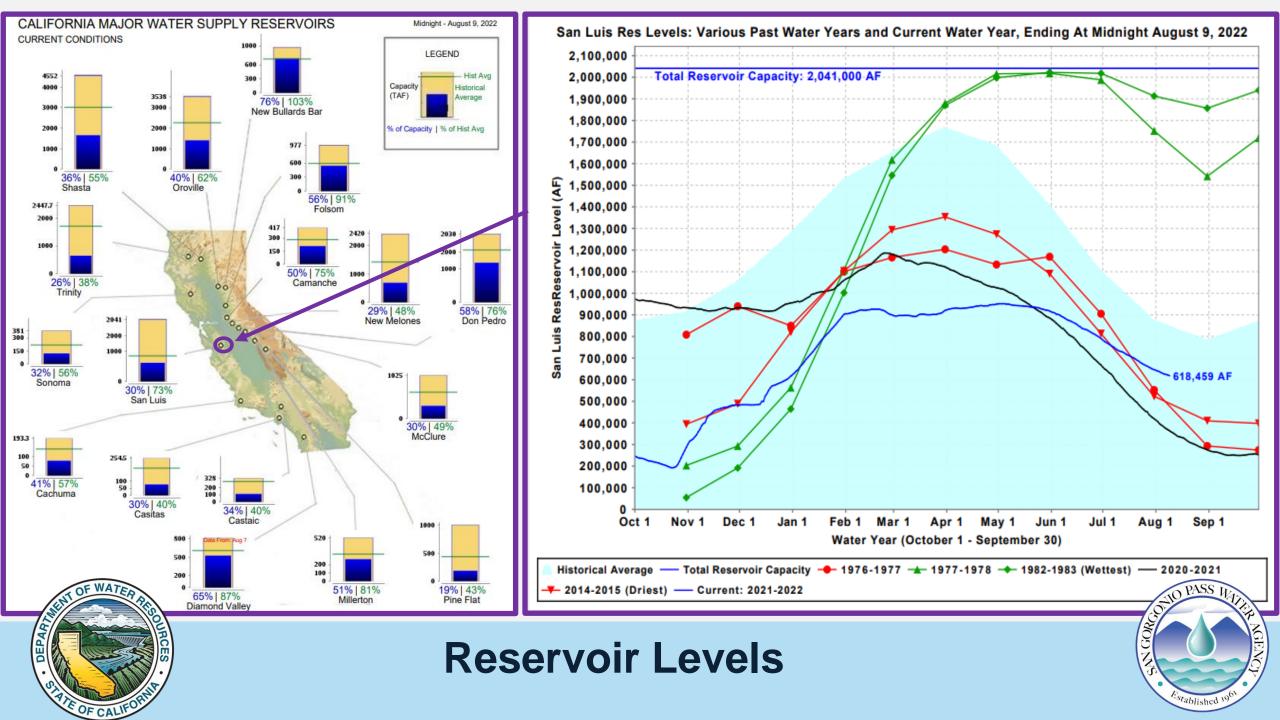

# Water Conditions Update



SGPWA Workshop August 15, 2022



# Water Conditions Update



SGPWA Workshop August 15, 2022













### **State Precipitation Stations**

















| Outstanding<br>Water Owed | Volume |  |  |  |  |  |
|---------------------------|--------|--|--|--|--|--|
| CLAWA                     | 2,900  |  |  |  |  |  |
| Ventura                   | 2,575  |  |  |  |  |  |
| Casitas                   | 1,275  |  |  |  |  |  |
| TOTAL                     | 4,175* |  |  |  |  |  |



\*Does not include 2,575 AF for Ventura, Outstanding Exchange Water is expected to be part of a 20-year agreement.

Water Debt (acre-feet)

## Established 1961

ASS

| Agency  | Year | Allocation | Received | Debt  | Returned | Balance | Due By | CLAWA <del>is</del> was                                     |
|---------|------|------------|----------|-------|----------|---------|--------|-------------------------------------------------------------|
| CLAWA   | 2010 |