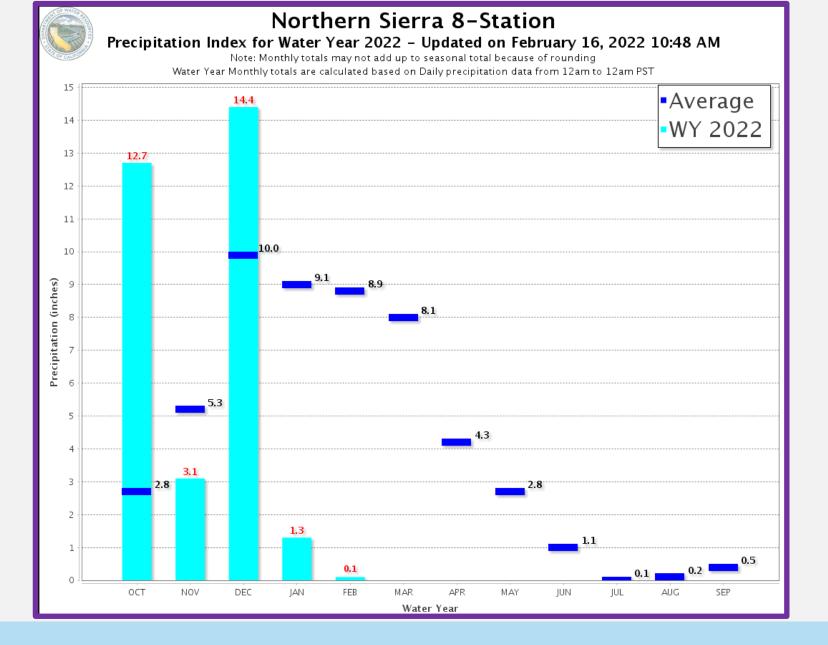

**State Precipitation Stations** 

**State Precipitation Stations** 

**Reservoir Levels** 

**Reservoir Levels** 

| Outstanding<br>Water Owed | Volume |  |  |  |  |
|---------------------------|--------|--|--|--|--|
| CLAWA                     | 2,900  |  |  |  |  |
| Ventura                   | 2,575  |  |  |  |  |
| Casitas                   | 1,275  |  |  |  |  |
| TOTAL                     | 6,750  |  |  |  |  |