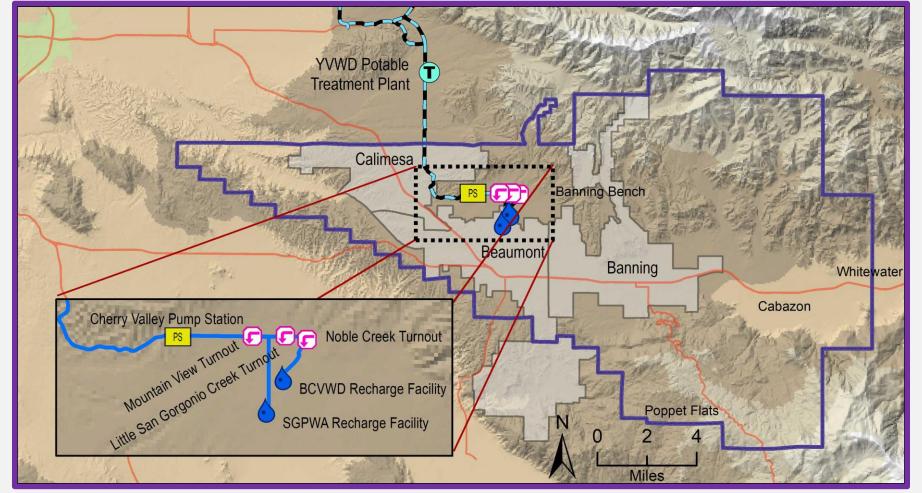

Anticipating starting 2022 deliveries to BCVWD ponds in March
(~ 12 CFS or 24 Acre-feet/day)

|          | Jan | Feb | Mar | Apr | May | Jun | Jul | Aug | Sept | Oct | Nov | Dec | Total |
|----------|-----|-----|-----|-----|-----|-----|-----|-----|------|-----|-----|-----|-------|
| Recharge | 0   | 0   |     |     |     |     |     |     |      |     |     |     |       |
| Direct   | 6   |     |     |     |     |     |     |     |      |     |     |     | 6     |

## **Local Deliveries 2021 (acre-feet)**