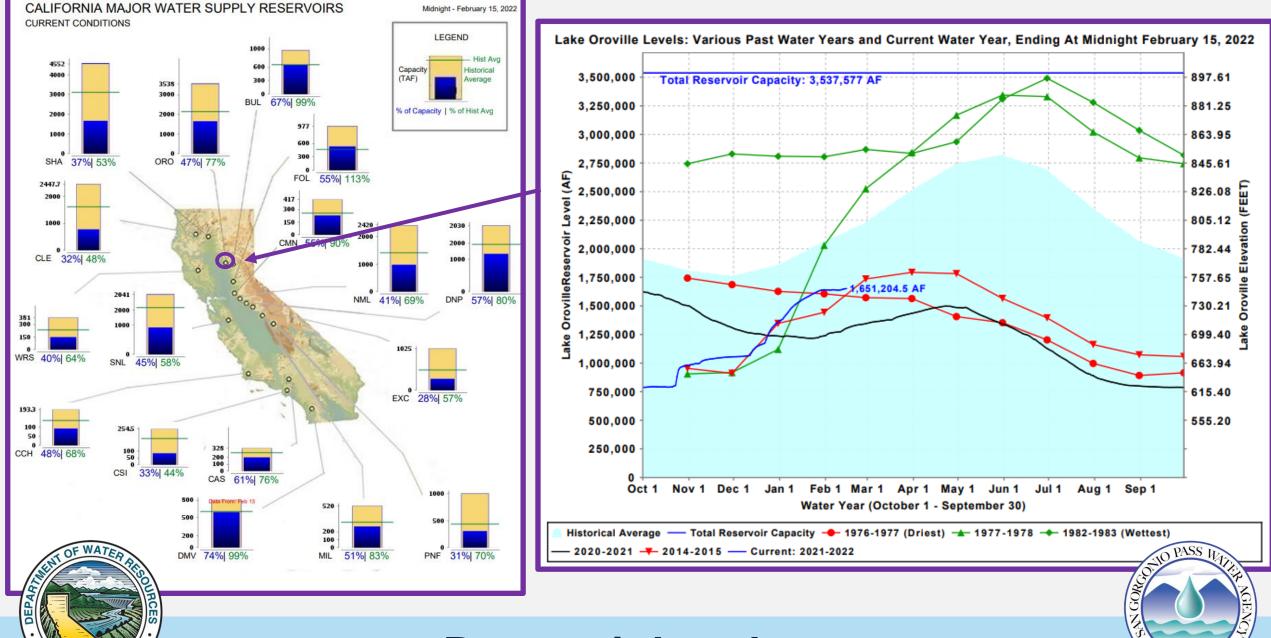

**State Precipitation Stations** 

**State Precipitation Stations** 

**Reservoir Levels** 

**Reservoir Levels** 

| Outstanding<br>Water Owed | Volume |  |  |  |  |
|---------------------------|--------|--|--|--|--|
| CLAWA                     | 2,900  |  |  |  |  |
| Ventura                   | 2,575  |  |  |  |  |
| Casitas                   | 1,275  |  |  |  |  |
| TOTAL                     | 6,750  |  |  |  |  |