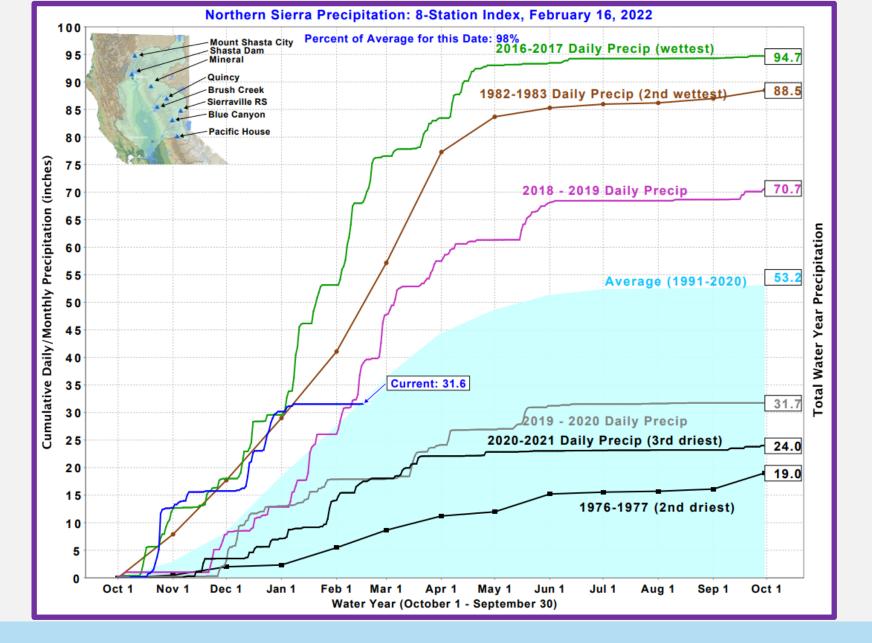

**State Precipitation Stations** 

**State Precipitation Stations** 

**Reservoir Levels** 

**Reservoir Levels** 

| Outstanding<br>Water Owed | Volume |  |  |  |  |
|---------------------------|--------|--|--|--|--|
| CLAWA                     | 2,900  |  |  |  |  |
| Ventura                   | 2,575  |  |  |  |  |
| Casitas                   | 1,275  |  |  |  |  |
| TOTAL                     | 6,750  |  |  |  |  |