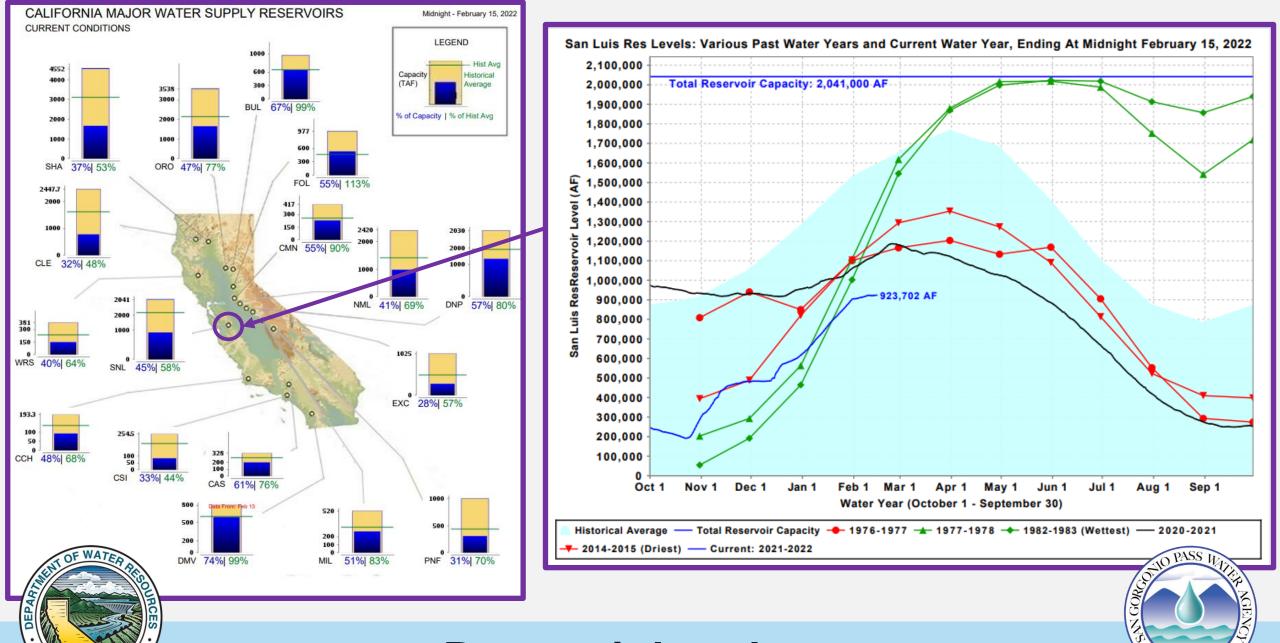

**State Precipitation Stations** 

**State Precipitation Stations** 

**Reservoir Levels** 

**Reservoir Levels** 

| Outstanding<br>Water Owed | Volume |  |  |  |  |
|---------------------------|--------|--|--|--|--|
| CLAWA                     | 2,900  |  |  |  |  |
| Ventura                   | 2,575  |  |  |  |  |
| Casitas                   | 1,275  |  |  |  |  |
| TOTAL                     | 6,750  |  |  |  |  |