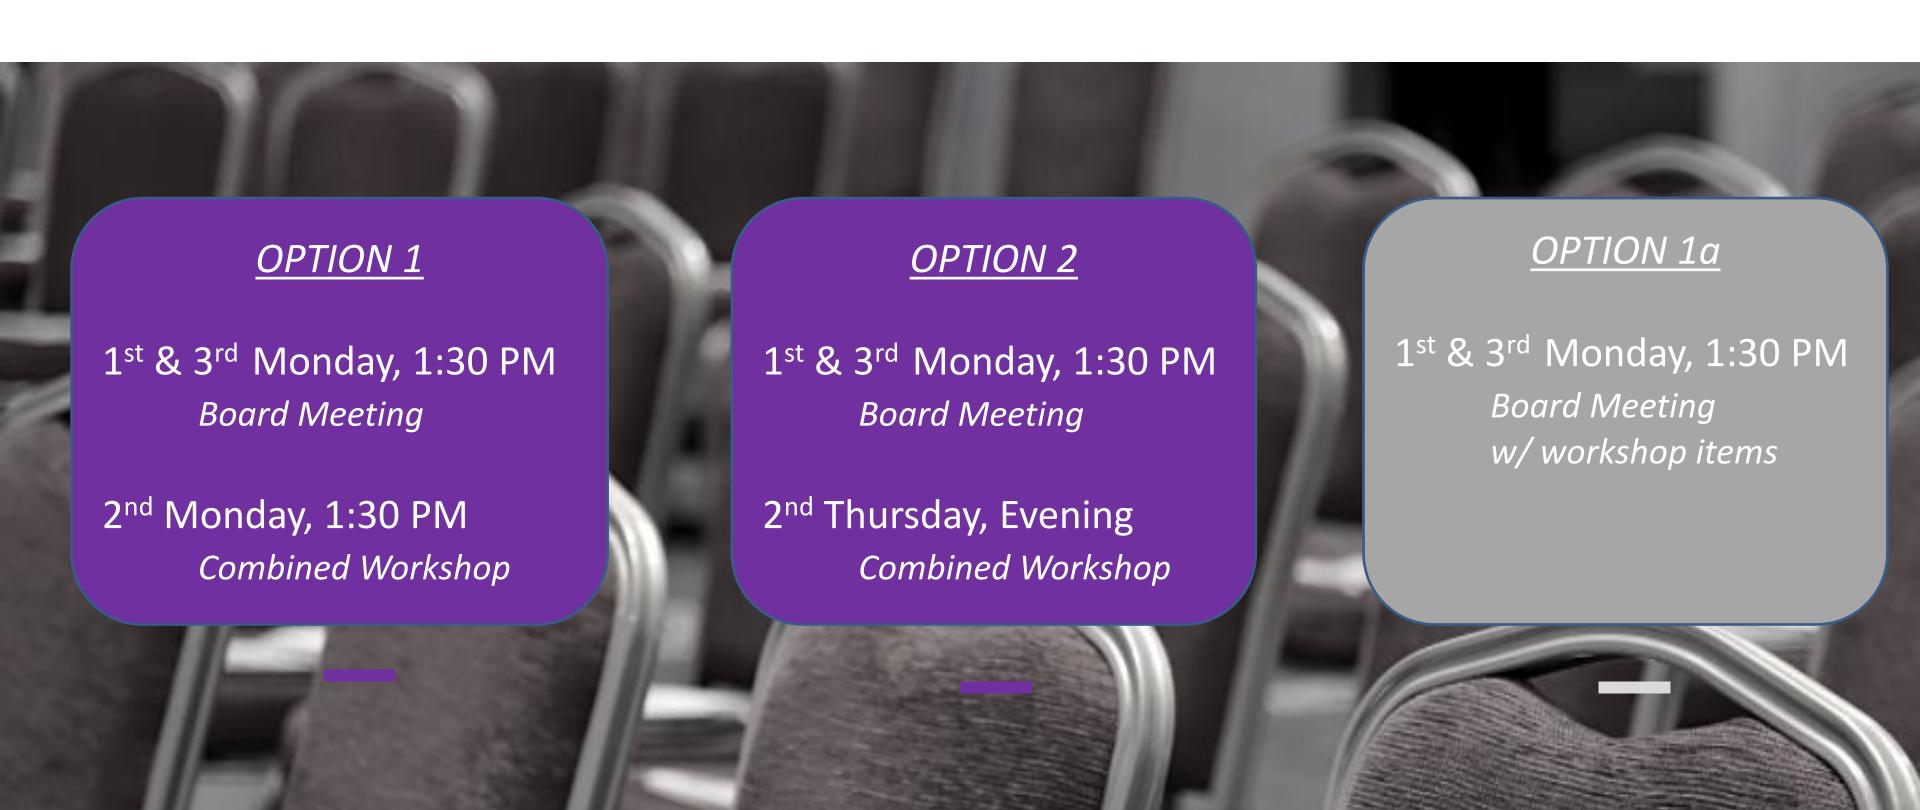

## **Option 1:**

1<sup>st</sup> & 3<sup>rd</sup> Monday, 1:30 PM – Board Meeting
 2<sup>nd</sup> Monday, 1:30 PM – Combined Workshop
 25% Reduction of Current Regular Meetings
 Established Times
 Avoids Other Local Meetings
 Regular Schedule

## **Option 2:**

1<sup>st</sup> & 3<sup>rd</sup> Monday, 1:30 PM – Board Meeting
2<sup>nd</sup> Thursday, Evening – Combined Workshop
25% Reduction of Current Regular Meetings
New Local Evening Meeting
Avoids Other Local Meetings
2<sup>nd</sup> Week Full w/ Other Local Meetings
Separates Agency Meetings w/ One Workday
Agenda for Next Meeting Due <1 Workday Later

## Option 1a:

1st & 3rd Monday, 1:30 PM – Board Meeting w/ Workshops 50% Reduction of Current Regular Meetings Established Times Avoids Other Local Meetings Regular Schedule