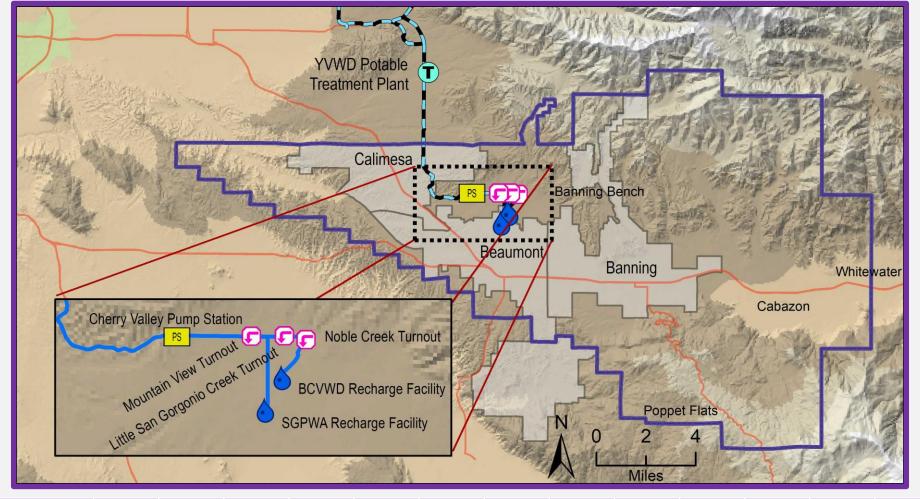

#### **BCVWD**

- 12,500 AF
  - 10,000 AF (Demands)
  - 2,500 AF (Banking)

#### YVWD

• 220 AF

### City of Banning

• 200 AF

#### **SGPWA**

• TBD (Future Supply)

|          | Jan | Feb | Mar | Apr          | May | Jun | Jul | Aug | Sept | Oct | Nov | Dec | Total |
|----------|-----|-----|-----|--------------|-----|-----|-----|-----|------|-----|-----|-----|-------|
| Recharge | 3   | 479 | 735 | <i>550</i> * |     |     |     |     |      |     |     |     | 1217  |
| Direct   | 0   | 0   | 0   | 0            |     |     |     |     |      |     |     |     |       |