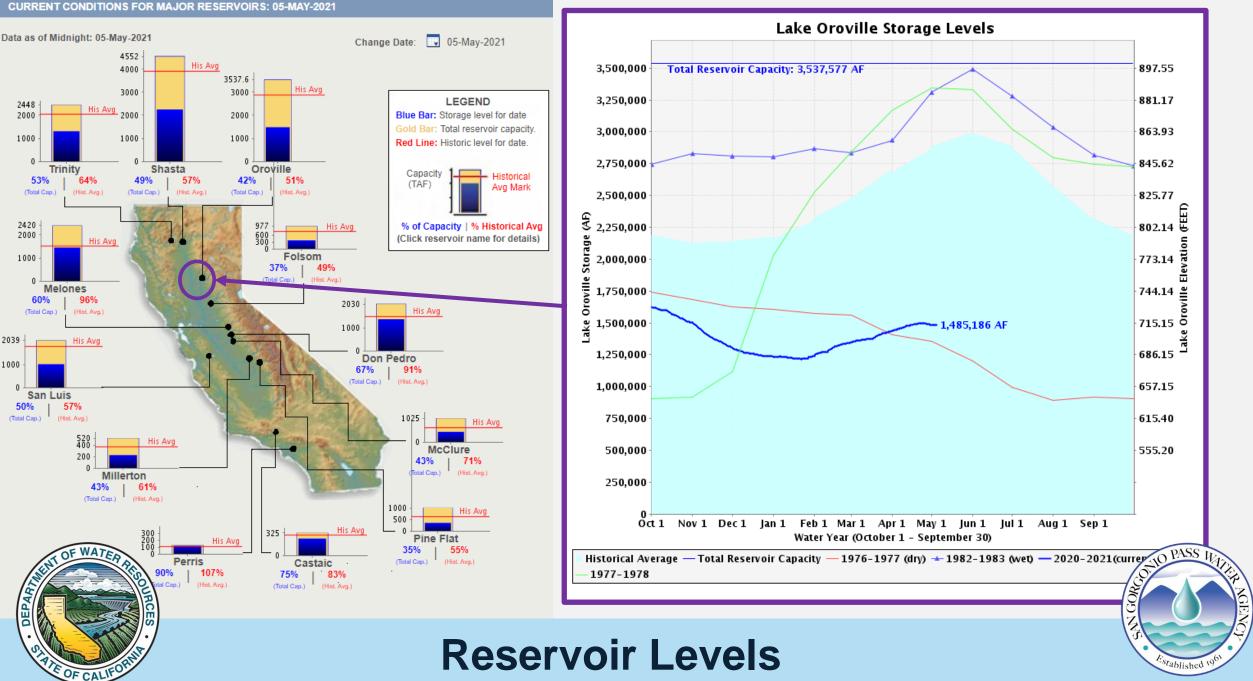

Forecasted
Hydrologic
Conditions
DRY

2021 Requests 2021 Deliveries

**Water Debt** 











# **State Precipitation Stations**







## **State Precipitation Stations**



May 5, 2021



May 5, 2021

## **Total Current Order: 12,920 AF**



#### **BCVWD**

- 12,500 AF
  - 10,000 AF (Demands)
  - 2,500 AF (Banking)



#### YVWD

• 220 AF



### City of Banning

• 200 AF



#### **SGPWA**

• TBD (Future Supply)









|          | Jan | Feb | Mar | Apr          | May | Jun | Jul | Aug | Sept | Oct | Nov | Dec | Total |
|----------|-----|-----|-----|--------------|-----|-----|-----|-----|------|-----|-----|-----|-------|
| Recharge | 3   | 479 | 735 | <i>550</i> * |     |     |     |     |      |     |     |     | 1217  |
| Direct   | 0   | 0   | 0   | 0            |     |     |     |     |      |     |     |     |       |





# **Local Deliveries 2021 (acre-feet)**

| Outstanding<br>Water Owed | Volume |  |  |  |  |
|---------------------------|--------|-