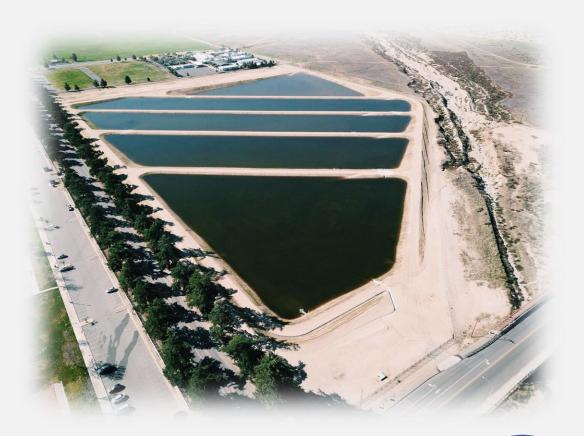

Forecasted
Hydrologic
Conditions
DRY

2021 Requests 2021 Deliveries

**Water Debt** 











# **State Precipitation Stations**







## **State Precipitation Stations**



May 5, 2021



May 5, 2021

## **Total Current Order: 12,920 AF**



#### **BCVWD**

- 12,500 AF
  - 10,000 AF (Demands)
  - 2,500 AF (Banking)



#### YVWD

• 220 AF



### City of Banning

• 200 AF



#### **SGPWA**

• TBD (Future Supply)









|          | Jan | Feb | Mar | Apr          | May | Jun | Jul | Aug | Sept | Oct | Nov | Dec | Total |
|----------|-----|-----|-----|--------------|-----|-----|-----|-----|------|-----|-----|-----|-------|
| Recharge | 3   | 479 | 735 | <i>550</i> * |     |     |     |     |      |     |     |     | 1217  |
| Direct   | 0   | 0   | 0   | 0            |     |     |     |     |      |     |     |     |       |





# **Local Deliveries 2021 (acre-feet)**

| Outstanding<br>Water Owed | Volume |  |  |  |  |
|---------------------------|--------|--|--|--|--|
| CLAWA                     | 2,900  |  |  |  |  |
| Ventura                   | 2,575  |  |  |  |  |
| Casitas                   | 1,275  |  |  |  |  |
| TOTAL                     | 6,750  |  |  |  |  |







Water Debt (acre-feet