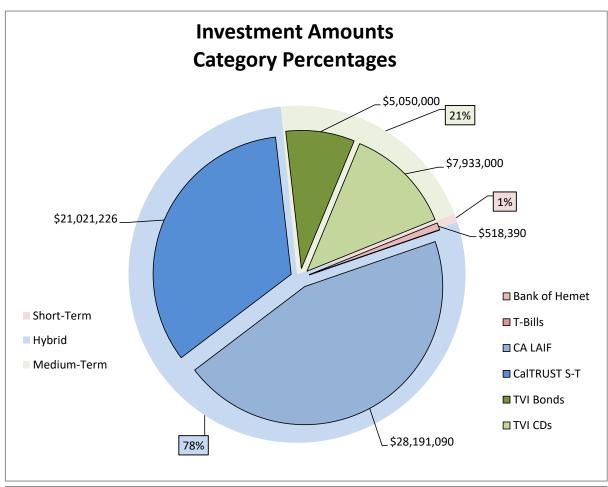

### SAN GORGONIO PASS WATER AGENCY CASH RECONCILIATION REPORT FY 2020-21

| DEBT SERVICE FUND - RESTRICTED                                   |              |            |
|------------------------------------------------------------------|--------------|------------|
| BEGINNING BALANCE - JULY 1, 2020 RESERVE FOR STATE WATER PROJECT | 57,657,294   |            |
| DEBT SERVICE ACTIVITY                                            | 31,031,294   |            |
| DEBT SERVICE DEPOSITS PROPERTY TAX - DEBT SERVICE DEPOSITS       | 6,636,569    |            |
| INTEREST INCOME                                                  | 190,254      |            |
| DWR REFUNDS                                                      | 1,642,476    |            |
| DEBT SERVICE DISBURSEMENTS                                       | (18,423,997) |            |
| ENDING RESTRICTED FUNDS BALANCE 12/31/20                         | 47,702,595   | 47,702,595 |
| GENERAL FUND - UNRESTRICTED                                      |              |            |
| BEGINNING BALANCE - JULY 1, 2020                                 | 14,828,159   |            |
| GENERAL FUND ACTIVITY                                            |              |            |
| GENERAL FUND DEPOSITS WATER SALES                                | 2,692,053    |            |
| PROPERTY TAX - GENERAL PURPOSE DEPOSITS                          | 1,044,286    |            |
| INTEREST INCOME                                                  | 53,890       |            |
| OTHER INCOME                                                     | 526,162      |            |
| CHANGE IN RECEIVABLES                                            | 388,050      |            |
| GENERAL FUND DISBURSEMENTS                                       |              |            |
| CHANGE IN LIABILITIES                                            | (380,835)    |            |
| CHANGE IN CAPITAL ASSETS                                         | (1,108,933)  |            |
| OPERATING EXPENDITURES                                           | (2,641,245)  |            |
| ENDING UNRESTRICTED FUNDS BALANCE 12/31/20                       | 15,401,588   | 15,401,588 |
| TOTAL CASH 12/31/20                                              |              | 63,104,183 |
|                                                                  |              |            |
| LOCATION OF CASH 12/31/20                                        |              |            |
| PETTY CASH                                                       |              | 100        |
| CASH IN WELLS FARGO CHECKING ACCOUNT                             |              | 370,811    |
| CASH IN BANK OF HEMET CHECKING ACCOUNT                           |              | 19,566     |
| BANK OF HEMET LOCAL AGENCY MONEY MARKET ACCOUNT                  |              | 518,390    |
| LOCAL AGENCY INVESTMENT FUND                                     |              | 28,191,090 |
| CALTRUST TIME VALUE INVESTMENTS                                  |              | 21,021,226 |
| TIME VALUE INVESTMENTS                                           |              | 12,983,000 |
| TOTAL 12/31/20                                                   |              | 63,104,183 |