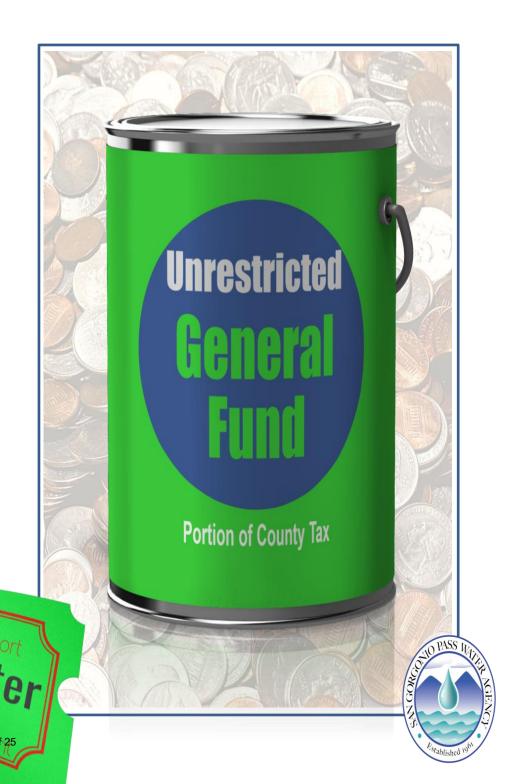

### General Fund

Portion of 1% Property Taxes Generally ~\$3M/year

We Don't Control Rate