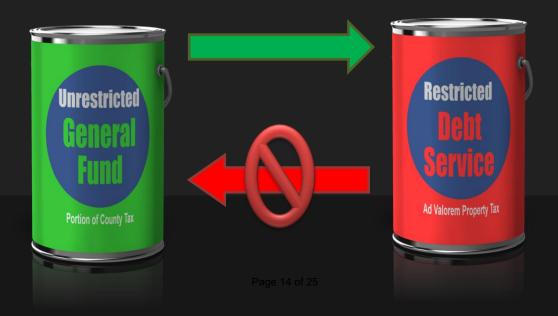

# Two Sources of Tax Revenue

### General Fund

Portion of 1% Property Taxes Generally ~\$3M/year

We Don't Control Rate

### **Debt Service**

Ad Valorem (Property Tax) Generally ~\$25M/year

We Control Rate