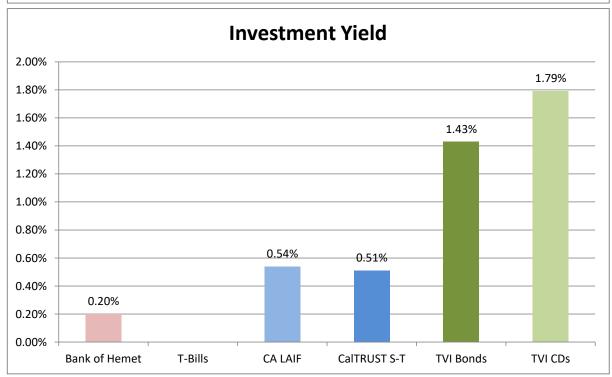

### SAN GORGONIO PASS WATER AGENCY CASH RECONCILIATION REPORT FY 2020-21

| DEBT SERVICE FUND - RESTRICTED                                   |              |            |
|------------------------------------------------------------------|--------------|------------|
| BEGINNING BALANCE - JULY 1, 2020 RESERVE FOR STATE WATER PROJECT | 57,657,294   |            |
| DEBT SERVICE ACTIVITY                                            | 31,031,294   |            |
| DEBT SERVICE DEPOSITS PROPERTY TAX - DEBT SERVICE DEPOSITS       | 6,636,569    |            |
| INTEREST INCOME                                                  | 190,254      |            |
| DWR REFUNDS                                                      | 1,642,476    |            |
| DEBT SERVICE DISBURSEMENTS                                       | (18,423,997) |            |
| ENDING RESTRICTED FUNDS BALANCE 12/31/20                         | 47,702,595   | 47,702,595 |
| GENERAL FUND - UNRESTRICTED                                      |              |            |
| BEGINNING BALANCE - JULY 1, 2020                                 | 14,828,159   |            |
| GENERAL FUND ACTIVITY                                            |              |            |
| GENERAL FUND DEPOSITS WATER SALES                                | 2,692,053    |            |
| PROPERTY TAX - GENERAL PURPOSE DEPOSITS                          | 1,044,286    |            |
| INTEREST INCOME                                                  | 53,890       |            |
| OTHER INCOME                                                     | 526,162      |            |
| CHANGE IN RECEIVABLES                                            | 388,050      |            |
| GENERAL FUND DISBURSEMENTS                                       |              |            |
| CHANGE IN LIABILITIES                                            | (380,835)    |            |
| CHANGE IN CAPITAL ASSETS                                         | (1,108,933)  |            |
| OPERATING EXPENDITURES                                           | (2,641,245)  |            |
| ENDING UNRESTRICTED FUNDS BALANCE 12/31/20                       | 15,401,588   | 15,401,588 |
| TOTAL CASH 12/31/20                                              |              | 63,104,183 |
|                                                                  |              |            |
| LOCATION OF CASH 12/31/20                                        |              |            |
| PETTY CASH                                                       |              | 100        |
| CASH IN WELLS FARGO CHECKING ACCOUNT                             |              | 370,811    |
| CASH IN BANK OF HEMET CHECKING ACCOUNT                           |              | 19,566     |
| BANK OF HEMET LOCAL AGENCY MONEY MARKET ACCOUNT                  |              | 518,390    |
| LOCAL AGENCY INVESTMENT FUND                                     |              | 28,191,090 |
| CALTRUST TIME VALUE INVESTMENTS                                  |              | 21,021,226 |
| TIME VALUE INVESTMENTS                                           |              | 12,983,000 |
| TOTAL 12/31/20                                                   |              | 63,104,183 |