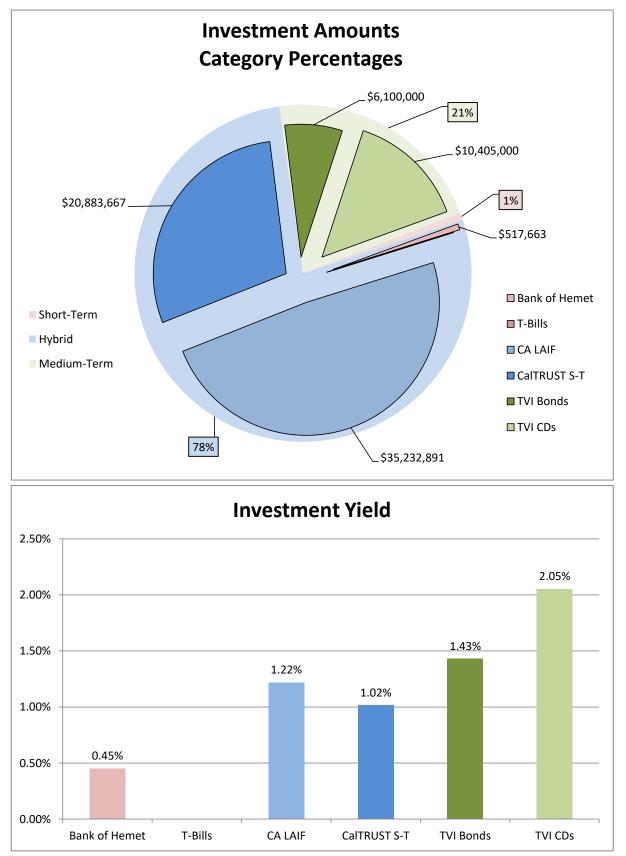

#### SAN GORGONIO PASS WATER AGENCY CASH RECONCILIATION REPORT FY 2019-20 FOR THE TWELVE MONTHS ENDING ON JUNE 30, 2020

| DEBT SERVICE FUND - RESTRICTED                                                                                                                                                                                                                                                    |                                                                                                        |                                     |
|-----------------------------------------------------------------------------------------------------------------------------------------------------------------------------------------------------------------------------------------------------------------------------------|--------------------------------------------------------------------------------------------------------|-------------------------------------|
| BEGINNING BALANCE - JULY 1, 2019<br>RESERVE FOR STATE WATER PROJECT                                                                                                                                                                                                               | 51,024,575                                                                                             |                                     |
| DEBT SERVICE ACTIVITY<br>DEBT SERVICE DEPOSITS<br>PROPERTY TAX - DEBT SERVICE DEPOSITS<br>INTEREST INCOME<br>DWR REFUNDS<br>DEBT SERVICE DISBURSEMENTS                                                                                                                            | 25,783,681<br>863,112<br>3,332,430<br>(23,636,776)                                                     |                                     |
| ENDING RESTRICTED FUNDS BALANCE 6/30/20                                                                                                                                                                                                                                           | 57,367,022                                                                                             | 57,367,022                          |
| GENERAL FUND - UNRESTRICTED                                                                                                                                                                                                                                                       |                                                                                                        |                                     |
| BEGINNING BALANCE - JULY 1, 2019                                                                                                                                                                                                                                                  | 14,475,387                                                                                             |                                     |
| GENERAL FUND ACTIVITY<br>GENERAL FUND DEPOSITS<br>WATER SALES<br>PROPERTY TAX - GENERAL PURPOSE DEPOSITS<br>INTEREST INCOME<br>OTHER INCOME<br>CHANGE IN RECEIVABLES<br>GENERAL FUND DISBURSEMENTS<br>CHANGE IN LIABILITIES<br>CHANGE IN CAPITAL ASSETS<br>OPERATING EXPENDITURES | 4,804,838<br>3,336,051<br>278,724<br>1,070,901<br>926,208<br>(1,087,497)<br>(1,561,484)<br>(7,125,344) |                                     |
| ENDING UNRESTRICTED FUNDS BALANCE 6/30/20                                                                                                                                                                                                                                         | 15,117,784                                                                                             | 15,117,784                          |
| TOTAL CASH 6/30/20                                                                                                                                                                                                                                                                |                                                                                                        | 72,484,807                          |
| LOCATION OF CASH 6/30/20                                                                                                                                                                                                                                                          |                                                                                                        |                                     |
| PETTY CASH<br>CASH IN WELLS FARGO CHECKING ACCOUNT<br>CASH IN BANK OF HEMET CHECKING ACCOUNT<br>BANK OF HEMET LOCAL AGENCY MONEY MARKET ACCOUNT                                                                                                                                   |                                                                                                        | 100<br>322,596<br>10,811<br>517,663 |

20,945,746 TIME VALUE INVESTMENTS 15,455,000 TOTAL --- 6/30/20 72,484,807

35,232,891

LOCAL AGENCY INVESTMENT FUND

CALTRUST

12/26

| UNAUDITED                                                                                                                                                                                                                                                                                                                        |          | DNIO PASS WATEF<br>ECONCILIATION RE<br>FY 2019-20<br>BY QUARTER                                                            |                                                                                                                                |                                                                                                                                  |                                                                                                                                    |
|----------------------------------------------------------------------------------------------------------------------------------------------------------------------------------------------------------------------------------------------------------------------------------------------------------------------------------|----------|----------------------------------------------------------------------------------------------------------------------------|--------------------------------------------------------------------------------------------------------------------------------|----------------------------------------------------------------------------------------------------------------------------------|------------------------------------------------------------------------------------------------------------------------------------|
|                                                                                                                                                                                                                                                                                                                                  | ,        | SEP 30, 19                                                                                                                 | DEC 31, 19                                                                                                                     | MAR 31, 20                                                                                                                       | JUN 30, 20                                                                                                                         |
| DEBT SERVICE FUND - RESTRICTED                                                                                                                                                                                                                                                                                                   | -        |                                                                                                                            |                                                                                                                                |                                                                                                                                  |                                                                                                                                    |
| BEGINNING BALANCE - JULY 1, 2019                                                                                                                                                                                                                                                                                                 |          |                                                                                                                            |                                                                                                                                |                                                                                                                                  |                                                                                                                                    |
| RESERVE FOR STATE WATER PR                                                                                                                                                                                                                                                                                                       | OJECI    | 51,024,575                                                                                                                 | 51,024,575                                                                                                                     | 51,024,575                                                                                                                       | 51,024,575                                                                                                                         |
| DEBT SERVICE ACTIVITY<br>DEBT SERVICE DEPOSITS<br>PROPERTY TAX - D. S. DEPO<br>INTEREST INCOME<br>DWR REFUNDS<br>DEBT SERVICE DISBURSEMEN                                                                                                                                                                                        |          | 679,779<br>245,968<br>29,929<br>(12,424,530)                                                                               | 6,075,623<br>551,612<br>1,568,209<br>(14,544,596)                                                                              | 14,836,174<br>756,302<br>1,568,209<br>(21,797,877)                                                                               | 25,783,681<br>863,112<br>3,332,430<br>(23,636,776)                                                                                 |
| ENDING RESTRICTED FUNDS BALA                                                                                                                                                                                                                                                                                                     | NCE      | 39,555,721                                                                                                                 | 44,675,423                                                                                                                     | 46,387,384                                                                                                                       | 57,367,022                                                                                                                         |
| GENERAL FUND - UNRESTRICTED                                                                                                                                                                                                                                                                                                      |          |                                                                                                                            |                                                                                                                                |                                                                                                                                  |                                                                                                                                    |
| BEGINNING BALANCE - JULY 1, 2019                                                                                                                                                                                                                                                                                                 |          | 14,475,387                                                                                                                 | 14,475,387                                                                                                                     | 14,475,387                                                                                                                       | 14,475,387                                                                                                                         |
| GENERAL FUND ACTIVITY<br>GENERAL FUND DEPOSITS<br>WATER SALES<br>PROPERTY TAX - GENERAL F<br>INTEREST INCOME<br>OTHER INCOME<br>CHANGE IN RECEIVABLES<br>GENERAL FUND DISBURSEMEN<br>CHANGE IN LIABILITIES<br>CHANGE IN CAPITAL ASSETS<br>OPERATING EXPENDITURES<br>ENDING UNRESTRICTED FUNDS BAI<br>TOTAL CASH - END OF QUARTER | NTS<br>S | 1,181,100<br>124,935<br>69,376<br>50,049<br>926,208<br>(1,018,232)<br>(465,420)<br>(1,199,153)<br>14,144,249<br>53,699,970 | 2,846,925<br>984,471<br>176,764<br>109,823<br>926,208<br>(1,179,436)<br>(1,179,314)<br>(2,383,928)<br>14,776,900<br>59,452,323 | 3,932,205<br>1,972,347<br>244,994<br>781,744<br>926,208<br>(1,087,497)<br>(1,734,873)<br>(5,238,432)<br>14,272,083<br>60,659,466 | 4,804,838<br>3,336,051<br>278,724<br>1,070,901<br>926,208<br>(1,087,497)<br>(1,561,484)<br>(7,125,344)<br>15,117,784<br>72,484,807 |
| CASH AND INVESTMENTS<br>PETTY CASH<br>CASH IN W. F. CHECKING ACCOU<br>CASH IN B. OF H. CHECKING ACCO<br>BANK OF HEMET L A M M A<br>LOCAL AGENCY INVESTMENT FUI<br>CALTRUST<br>TIME VALUE INVESTMENTS                                                                                                                             | OUNT     | 100<br>728,402<br>8,750<br>515,401<br>8,740,203<br>20,684,114<br>23,023,000                                                | 100<br>522,646<br>6,498<br>516,246<br>14,598,594<br>20,790,239<br>23,018,000                                                   | 100<br>845,945<br>11,780<br>517,083<br>15,382,891<br>20,883,667<br>23,018,000                                                    | 100<br>322,596<br>10,811<br>517,663<br>35,232,891<br>20,945,746<br>15,455,000                                                      |
| <u>TOTAL - END OF QUARTER</u>                                                                                                                                                                                                                                                                                                    |          | 53,699,970                                                                                                                 | 59,452,323                                                                                                                     | 60,659,466                                                                                                                       | 72,484,807                                                                                                                         |